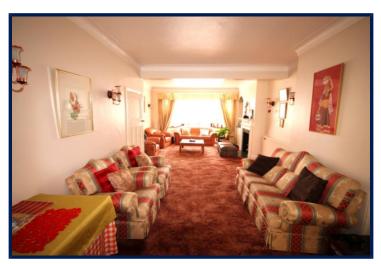

#### SITTING ROOM

9.63m (Overall) x 4.45m (Overall) (31'7" (Overall) x 14'7" (Overall))