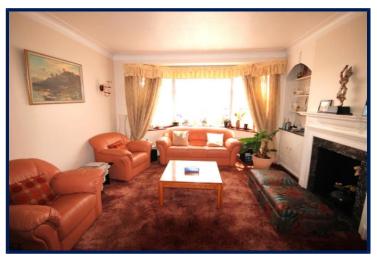

#### SITTING ROOM

9.63m (Overall) x 4.45m (Overall) (31'7" (Overall) x 14'7" (Overall))