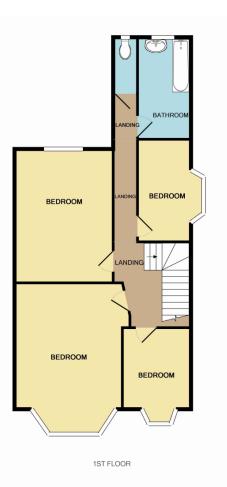

# FIRST FLOOR LANDING

#### BEDROOM

4.67m (Overall) x 3.28m (Overall) (15'4" (Overall) x 10'9" (Overall))

#### BEDROOM 3.78m x 3.05m (12'5" x 10'0")

BEDROOM

3.28m x 2.80m (10'9" x 9'2")

## BEDROOM

2.72m x 2.72m (8'11" x 8'11")

#### BATHROOM

WC

## FLOORPLAN

#### Floorplan Clause

Measurements are approximate. Not to Scale. For Illustrative purposes only