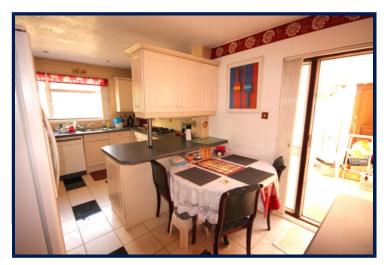

#### KITCHEN/BREAKFAST ROOM

5.44m (Overall) x 4.14m (Overall) (17'10" (Overall) x 13'7" (Overall))