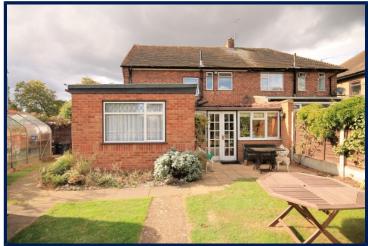

# CONSERVATORY

3.75m x 3.87m (12'4" x 12'8")

# SIDE/REAR GARDEN

Presented with areas of lawn, some fruit trees, raised fish pond, path to conservatory.