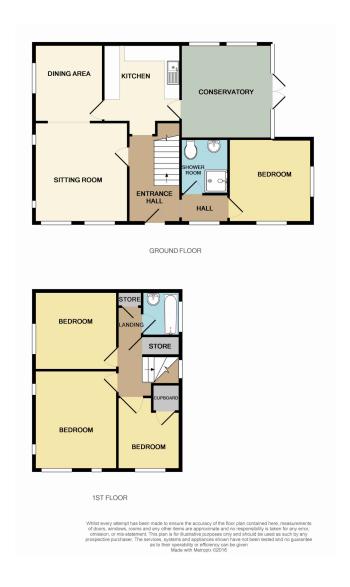

# **ENTRANCE HALL**

# SITTING ROOM

3.98m x 3.72m (13'1" x 12'2")

# **DINING AREA**

3.10m x 2.73m (10'2" x 8'11")

### **KITCHEN**

3.10m x 3.06m (10'2" x 10'0")

# CONSERVATORY

3.75m x 3.87m (12'4" x 12'8")

# **BEDROOM**

3.23m x 3.05m (10'7" x 10'0")

# SHOWER ROOM/WC

# FIRST FLOOR LANDING

# **BEDROOM**

3.33m x 3.15m (10'11" x 10'4")

# **BEDROOM**

3.90m x 3.31m (12'9" x 10'10")

### BEDROOM

2.90m x 2.48m (9'6" x 8'2")

# **BATHROOM**

1.77m x 1.53m (5'10" x 5'0")

# WC

# **FLOORPLAN**