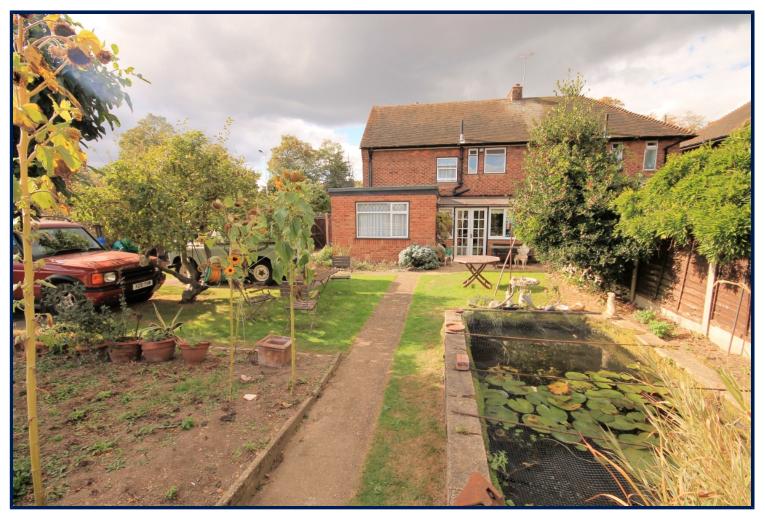

# SIDE/REAR GARDEN

Presented with areas of lawn, some fruit trees, raised fish pond, path to conservatory.