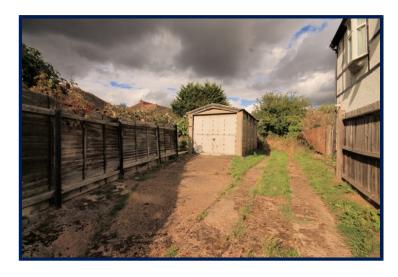

# **GARAGE**

# SIDE/REAR GARDEN

Presented with areas of lawn, some fruit trees, raised fish pond, path to conservatory.