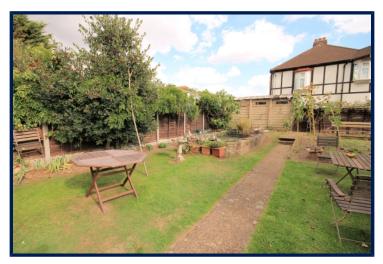

# SIDE/REAR GARDEN

Presented with areas of lawn, some fruit trees, raised fish pond, path to conservatory.