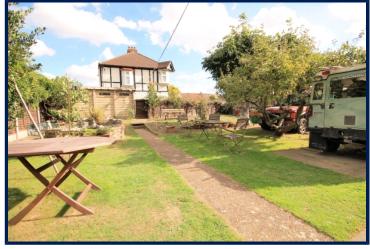

# FRONT GARDEN

Mainly laid to lawn with low level wall and path to front door, gate into garden, gates at front fence.

# SIDE/REAR GARDEN

Presented with areas of lawn, some fruit trees, raised fish pond, path to conservatory.