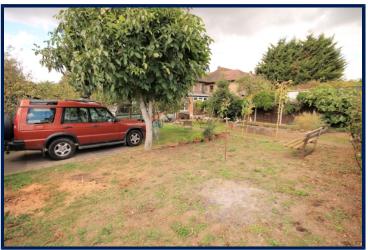

# SIDE/REAR GARDEN

Presented with areas of lawn, some fruit trees, raised fish pond, path to conservatory.