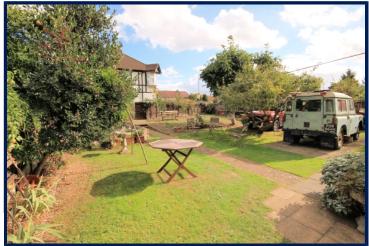

# SIDE/REAR GARDEN

Presented with areas of lawn, some fruit trees, raised fish pond, path to conservatory.