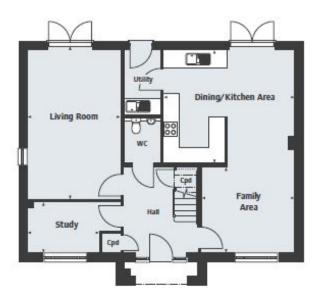

#### **Entrance Hall**

Family Area 3.66mx3.45m(12'0" x 11'4")

**Kitchen / Dining Room** 6.71mx4.42m(22'0" x 14'6")

#### **Utility Room**

Living Room 5.87mx3.66m(19'3" x 12'0") **Study** 2.82mx2.01m(9'3" x 6'7")

Cloakroom/WC

**First Floor Landing** 

**Bedroom One** 4.34mx3.33m(14'3" x 10'11")

#### Ensuite

**Bedroom Two** 3.73mx3.02m(12'3" x 9'11")

Ensuite

Bedroom Three 3.73mx3.02m(12'3" x 9'11")

**Bedroom Four** 3.56mx3.30m(11'8" x 10'10") Bedroom Five 3.33mx2.44m(10'11" x 8'0")

#### **Family Bathroom**

#### Outside

| Dining/Kitchen Area |               |
|---------------------|---------------|
| 6.71m x 4.42m       | 22'0" x 14'6" |
| Family Area         |               |
| 3.67m x 3.45m       | 12'0" x 11'4" |
| Living Room         |               |
| 5.87m x 3.67m       | 19'3" x 12'0" |
| Study               |               |
| 2.83m x 2.00m       | 93*x67*       |
|                     |               |

| - Bedroom 1 | • • Bedroom 5 • • | Bedroom 4 |
|-------------|-------------------|-----------|
|             |                   |           |
| En-suite    |                   | En-suite  |
| . Bedroom 3 |                   | Bedroom 2 |
|             | Bathroom          |           |
|             |                   |           |

| First Floor   |                |
|---------------|----------------|
|               |                |
| Bedroom 1     |                |
| 4.35m x 3.31m | 143" x 10"11"  |
| Bedroom 2     |                |
| 3.75m x 3.02m | 12'3" x 9'11"  |
| Bedroom 3     |                |
| 3.75m x 3.02m | 1Z3" x 9"11"   |
| Bedroom 4     |                |
| 3.57m x 3.31m | 11'8" x 10'10" |
| Bedroom 5     |                |
| 3.31m x 2.45m | 10"11" x 8"0"  |
|               |                |