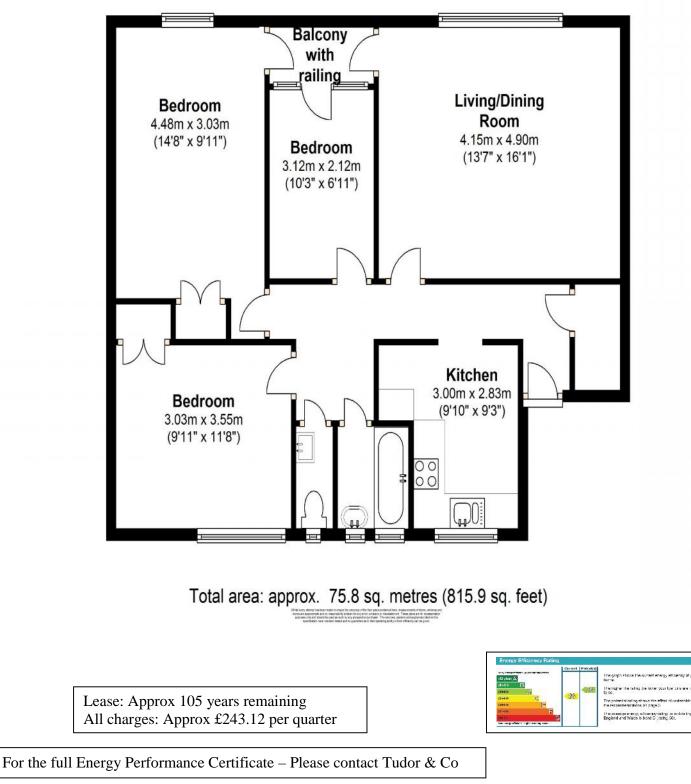

## Second Floor

Approx. 75.8 sq. metres (815.9 sq. feet)

<u>Please Note</u>: These sales particulars are only intended as a guide and do not form part of any contract – For fixture & fittings, please consult your converyancer who will have a list of which items will be staying. All the measurements stated are approximate only. Any internal photographs are intended as a guide only and it should not be assumed that any of the furniture is included in any sale. Where shown, details of lease, ground rent & service charge are provided by the vendor & their accuracy cannot be guaranteed as the information has not been verified. Where appliances, including central heating, are mentioned, it cannot be assumed that they are included & are in working order as they have not been tested.