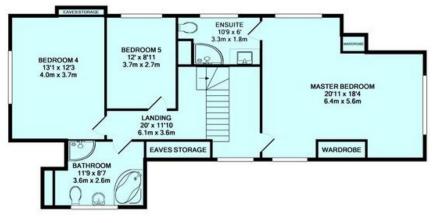

Upstairs you can find three further bedrooms which include the master bedroom with stunning elevated views over the garden and an en-suite shower room. A luxuriously fitted main family bathroom completes the first floor accommodation.

1ST FLOOR APPROX. FLOOR AREA 997 SQ.FT. (92.7 SQ.M.)

TOTAL APPROX. FLOOR AREA 2865 SQ.FT. (266.2 SQ.M.)

White very attempt his been reached to ensure the sociality of the Control of the

PROPERTY MISDESCRIPTIONS ACT 1991: The Agents has not tested any apparatus, equipment, fixtures and fittings, or services, so cannot verify that they are in working order or fit for the purpose. The buyer is advised to obtain verification from his or her Professional Buyer. References to the Tenure of the property are based on information supplied by the Vendor. The agents have not had sight of the title documents. The buyer is advised to obtain verification from their Solicitor. You are advised to check the availability of any property before