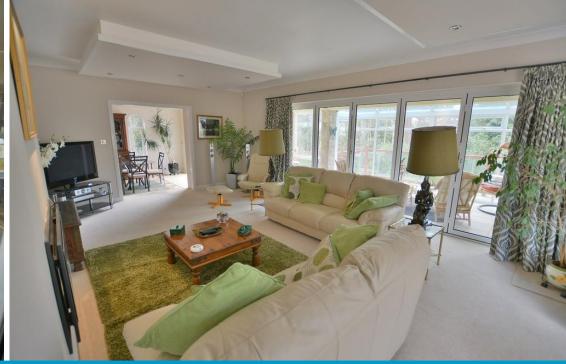

A spacious gravel drive way provides plenty of parking and leads up to the large detached double garage with useful loft room ideal for use as an office/gym.

The spacious reception hall provides access to all the ground floor accommodation including the modern cloakroom. Entering the living room and you are immediately drawn towards the picture windows that provide fantastic views over the rear garden. Bi fold doors invite you into the fabulous spacious garden room enjoying fantastic elevated views over the rear garden with a french door providing access out onto a raised decked sun terrace. From the living room you then proceed through an open plan archway into the recently built dining room which has a stunning vaulted ceiling and again views and access out to the sun terrace overlooking the garden.