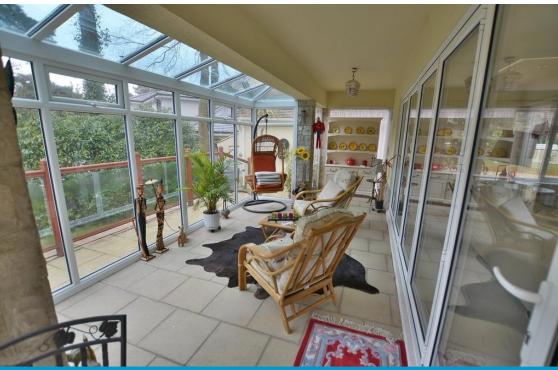

A spacious gravel drive way provides plenty of parking and leads up to the large detached double garage with useful loft room ideal for use as an office/gym.

The spacious reception hall provides access to all the ground floor accommodation including the modern cloakroom. Entering the living room and you are immediately drawn towards the picture windows that provide fantastic views over the rear garden. Bi fold doors invite you into the fabulous spacious garden room enjoying fantastic elevated views over the rear garden with a french door providing access out onto a raised decked sun terrace. From the living room you then proceed through an open plan archway into the recently built dining room which has a stunning vaulted ceiling and again views and access out to the sun terrace overlooking the garden.