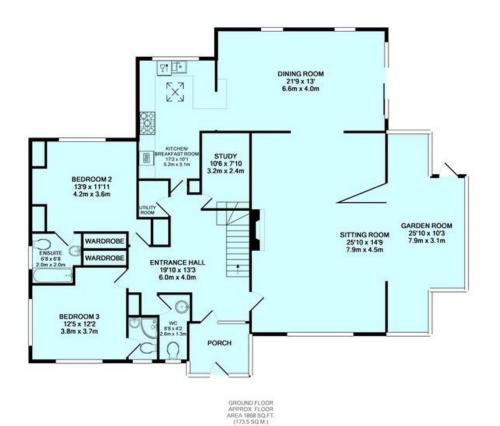

A spacious gravel drive way provides plenty of parking and leads up to the large detached double garage with useful loft room ideal for use as an office/gym.

The spacious reception hall provides access to all the ground floor accommodation including the modern cloakroom. Entering the living room and you are immediately drawn towards the picture windows that provide fantastic views over the rear garden. Bi fold doors invite you into the fabulous spacious garden room enjoying fantastic elevated views over the rear garden with a french door providing access out onto a raised decked sun terrace. From the living room you then proceed through an open plan archway into the recently built dining room which has a stunning vaulted ceiling and again views and access out to the sun terrace overlooking the garden.

The kitchen has been recently fitted with a range of unique high quality contemporary units and certainly provides a wow factor. There is also the benefit of a separate utility cupboard. Also on the ground floor you can find a spacious study and two large double bedrooms both with en-suites.

1ST FLOOR APPROX. FLOOR AREA 997 SQ.FT. (92.7 SQ.M.)

TOTAL APPROX. FLOOR AREA 2865 SQ.FT. (266.2 SQ.M.)

White very attempt his been reached to ensure the sociality of the Control of the

PROPERTY MISDESCRIPTIONS ACT 1991: The Agents has not tested any apparatus, equipment, fixtures and fittings, or services, so cannot verify that they are in working order or fit for the purpose. The buyer is advised to obtain verification from his or her Professional Buyer. References to the Tenure of the property are based on information supplied by the Vendor. The agents have not had sight of the title documents. The buyer is advised to obtain verification from their Solicitor. You are advised to check the availability of any property before