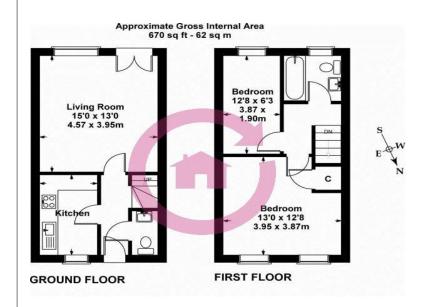

#### **Entrance Hallway**

From the front door you are welcomed by an entrance hallway with access to the kitchen, living room and a cloakroom.

#### **Kitchen**

The kitchen, located at the front of the property, has modern contemporary units and a range of built in appliances.

#### **Living Room/Dining Room**

Access from the hallway the open plan living/dining room. With tiled flooring throughout and double doors out onto the patio and garden the living space lends itself nicely to a family lifestyle.

## **Master Bedroom**

The master bedroom further benefits from built in storage.

#### **Bedroom Two**

Bedroom two sits at the rear of the property with views over the rear garden and beyond.

### **Family Bathroom**

The family bathroom has a modern white suite and comprises of bath with shower over, wash basin and W/C.