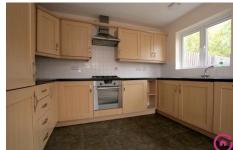

## **Entrance Hall**

**Sitting Room** 15' 0" x 10' 0" (4.57m x 3.05m)

Kitchen/Diner 17' 0" x 8' 0" (5.18m x 2.44m)

Master Bedroom 13' 0" x 8' 0" (3.96m x 2.44m)

Bedroom Two 9' 0" x 9' 0" (2.74m x 2.74m)

Bedroom Three 8' 0" x 6' 0" (2.44m x 1.83m)