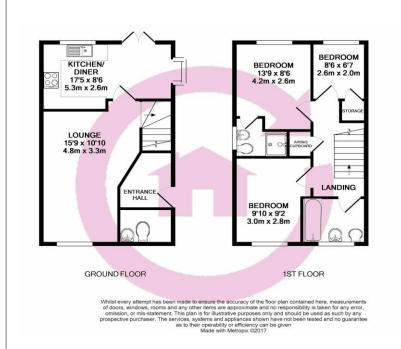

## **Entrance Hall**

**Sitting Room** 15' 0" x 10' 0" (4.57m x 3.05m)

Kitchen/Diner 17' 0" x 8' 0" (5.18m x 2.44m)

Master Bedroom 13' 0" x 8' 0" (3.96m x 2.44m)

Bedroom Two 9' 0" x 9' 0" (2.74m x 2.74m)

Bedroom Three 8' 0" x 6' 0" (2.44m x 1.83m)