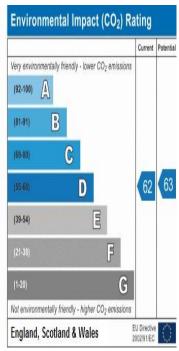

eat family room.

### **Dining Room** 11' 10" x 11' 10" (3.6m x 3.6m)

French doors with access to garden. Oak floors Storage cupboard off

## Kitchen 9' 10" x 6' 11" (3m x 2.1m)

Range of high gloss modern wall and base units. solid wood work tops. Dual aspect windows. fitted Induction hob, fan oven, a built in fridge/freezer, dishwasher and washing machine.

# **Lower Ground Floor** 15' 1" x 11' 10" (4.6m x 3.6m)

Exposed whitewashed bricks spotlights double doors providing plenty of light. Tanked/damp proofed

# Bathroom 9' 10" x 7' 3" (3m x 2.2m)

Features toilet, hand basin with vanity unit, a free standing bath and separate double shower cubicle.

Bedroom 1 17' 5" x 12' 2" (5.3m x 3.7m)

Bedroom 2 11' 10" x 20' 8" (3.6m x 6.3m)

#### Garden

Decking Low maintenance, walled garden