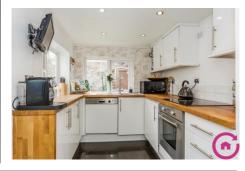

## Kitchen 9' 10" x 6' 11" (3m x 2.1m)

Range of high gloss modern wall and base units. solid wood work tops. Dual aspect windows. fitted Induction hob, fan oven, a built in fridge/freezer, dishwasher and washing machine.