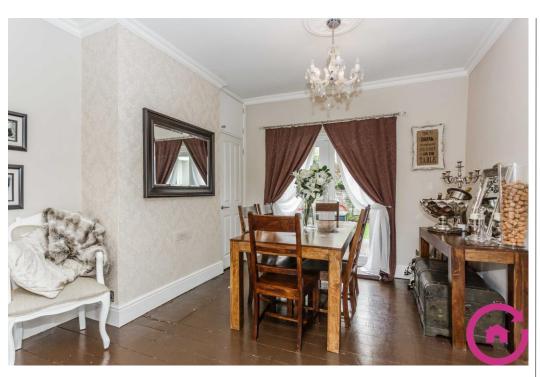

### **Dining Room** 11' 10" x 11' 10" (3.6m x 3.6m)

French doors with access to garden. Oak floors Storage cupboard off