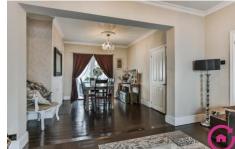

#### **Sitting Room** 13' 5" x 12' 2" (4.1m x 3.7m)

Oak floor boards throughout. Feature Fireplace. large, front aspect sash window. Open plan with dining room making for a great family room.

### **Dining Room** 11' 10" x 11' 10" (3.6m x 3.6m)

French doors with access to garden. Oak floors Storage cupboard off