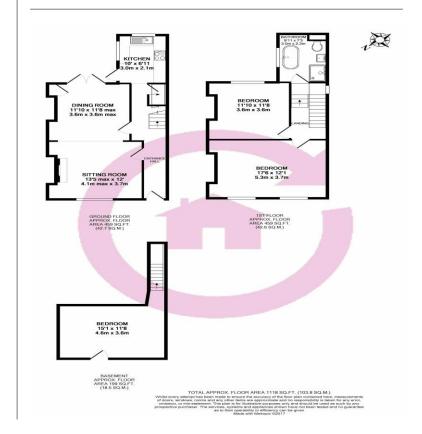

#### **Sitting Room** 13' 5" x 12' 2" (4.1m x 3.7m)

Oak floor boards throughout. Feature Fireplace. large, front aspect sash window. Open plan with dining room making for a great family room.

### **Dining Room** 11' 10" x 11' 10" (3.6m x 3.6m)

French doors with access to garden. Oak floors Storage cupboard off

## Kitchen 9' 10" x 6' 11" (3m x 2.1m)

Range of high gloss modern wall and base units. solid wood work tops. Dual aspect windows. fitted Induction hob, fan oven, a built in fridge/freezer, dishwasher and washing machine.

# **Lower Ground Floor** 15' 1" x 11' 10" (4.6m x 3.6m)

Exposed whitewashed bricks spotlights double doors providing plenty of light. Tanked/damp proofed

# Bathroom 9' 10" x 7' 3" (3m x 2.2m)

Features toilet, hand basin with vanity unit, a free standing bath and separate double shower cubicle.

Bedroom 1 17' 5" x 12' 2" (5.3m x 3.7m)

Bedroom 2 11' 10" x 20' 8" (3.6m x 6.3m)