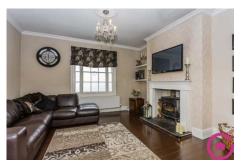

#### **Sitting Room** 13' 5" x 12' 2" (4.1m x 3.7m)

Oak floor boards throughout. Feature Fireplace. large, front aspect sash window. Open plan with dining room making for a great family room.