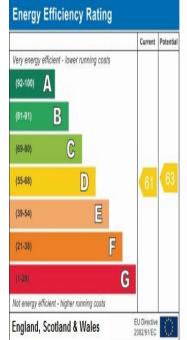

great family room.

### **Dining Room** 11' 10" x 11' 10" (3.6m x 3.6m)

French doors with access to garden. Oak floors Storage cupboard off

## Kitchen 9' 10" x 6' 11" (3m x 2.1m)

Range of high gloss modern wall and base units. solid wood work tops. Dual aspect windows. fitted Induction hob, fan oven, a built in fridge/freezer, dishwasher and washing machine.

# **Lower Ground Floor** 15' 1" x 11' 10" (4.6m x 3.6m)

Exposed whitewashed bricks spotlights double doors providing plenty of light. Tanked/damp proofed

# Bathroom 9' 10" x 7' 3" (3m x 2.2m)

Features toilet, hand basin with vanity unit, a free standing bath and separate double shower cubicle.

Bedroom 1 17' 5" x 12' 2" (5.3m x 3.7m)

Bedroom 2 11' 10" x 20' 8" (3.6m x 6.3m)

#### Garden

Decking Low maintenance, walled garden