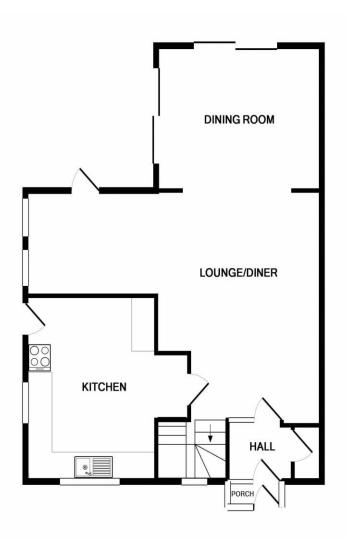

- Semi- Detached House
- In Need Of Modernisation
- Three Bedrooms

- Open Plan Living
- Extended Diner
- Separate Kitchen
- Detached Garage
- Vendor Suited
- Call For Details

The property is accessed via a wooden construction entrance porch that has a cloaks cupboard, there is an internal door leading to the open plan living area. The lounge is an L- Shaped room and has natural light pouring in through two windows and the double sliding doors in the dining area. There is also a door leading to the garden and the extended dining area has generous garden views. The kitchen is separate and has an under stairs storage cupboard. There are a range of base level units with complimentary work surfaces over boasting an inset sink, space and plumbing for washing machine and base for a freestand oven hob. There is also a door leading to the driveway.

## Measurements

Lounge - 23' 7" x 14' 10" (7.18m x 4.52m) L- Shaped Room. Max Measurement

*Dining Room - 13' 1" x 10' 5" (3.98m x 3.17m)* 

*Kitchen - 12' 9" x 11' 2" (3.88m x 3.40m) Max* 

*Master Bedroom - 13' 2" x 10' 8" (4.01m x 3.25m)* 

*Bedroom Two - 10' 7" x 10' 1" (3.22m x 3.07m)* 

Bedroom Three - 10' 0" x 8' 8" (3.05m x 2.64m)

GROUND FLOOR

Whilst every attempt has been made to ensure the accuracy of the floor plan contained here, measurements of doors, windows, rooms and any other items are approximate and no responsibility is taken for any error, omission, or mis-statement. This plan is for illustrative purposes only and should be used as such by any prospective purchaser. The services, systems and appliances shown have not been tested and no guarantee as to their operability or efficiency can be given