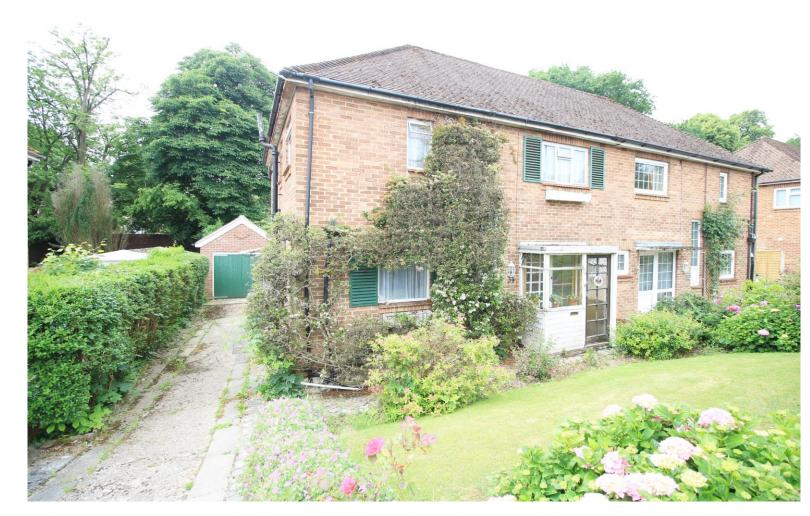

## Offers In Of Excess £310,000 Bassett | Southampton | SO16 3GE

Charles Carr are delighted to present this distinguished, Semi- Detached house in the heart of Bassett. Whilst the property needs some modernisation the property is priced to sell. Offering open plan living with an extended dining area and a separate kitchen. Upstairs the property has three bedrooms, bathroom and separate W/C. Further benefits are a detached garage and secluded rear garden.

The sloped front garden is mainly laid to lawn and has a variety of flower and shrub borders. The driveway leads to the rear of the plot, enclosed by hedge row, there is a detached, pitched roof/ brick construction garage to the rear with barn style doors. The garden to the rear is mainly laid to lawn and has a patio area. Set with a variety of flower and shrubs throughout.