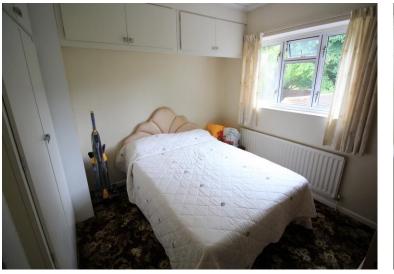

The hallway has a window and a staggered staircase, providing access to all upstairs rooms. Bedrooms two and three are set to the rear of the property and are both double rooms. Bedroom three is set to the front and enjoys a variety of bedroom furniture, an asset that benefits all bedrooms. The bathroom has a window to side elevation, panel enclosed bath, wash basin and tiling to principal areas. The W/C is a separate room and has a window and tiling to key areas.

*Bedroom Two - 10' 7" x 10' 1" (3.22m x 3.07m)* 

Bedroom Three - 10' 0" x 8' 8" (3.05m x 2.64m)

GROUND FLOOR

Whilst every attempt has been made to ensure the accuracy of the floor plan contained here, measurements of doors, windows, rooms and any other items are approximate and no responsibility is taken for any error, omission, or mis-statement. This plan is for illustrative purposes only and should be used as such by any prospective purchaser. The services, systems and appliances shown have not been tested and no guarantee as to their operability or efficiency can be given