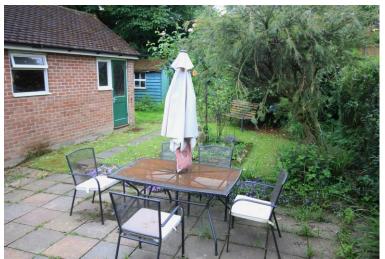

The sloped front garden is mainly laid to lawn and has a variety of flower and shrub borders. The driveway leads to the rear of the plot, enclosed by hedge row, there is a detached, pitched roof/ brick construction garage to the rear with barn style doors. The garden to the rear is mainly laid to lawn and has a patio area. Set with a variety of flower and shrubs throughout.