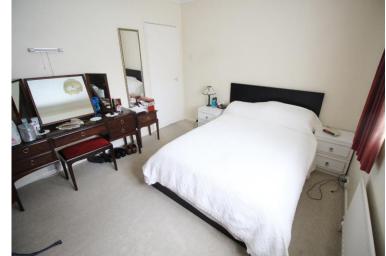

The hallway has a window and a staggered staircase, providing access to all upstairs rooms. Bedrooms two and three are set to the rear of the property and are both double rooms. Bedroom three is set to the front and enjoys a variety of bedroom furniture, an asset that benefits all bedrooms. The bathroom has a window to side elevation, panel enclosed bath, wash basin and tiling to principal areas. The W/C is a separate room and has a window and tiling to key areas.

## Measurements

Lounge - 23' 7" x 14' 10" (7.18m x 4.52m) L- Shaped Room. Max Measurement

*Dining Room - 13' 1" x 10' 5" (3.98m x 3.17m)* 

*Kitchen - 12' 9" x 11' 2" (3.88m x 3.40m) Max* 

*Master Bedroom - 13' 2" x 10' 8" (4.01m x 3.25m)* 