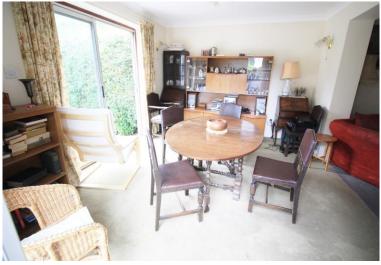

- Semi- Detached House
- In Need Of Modernisation
- Three Bedrooms

- Open Plan Living
- Extended Diner
- Separate Kitchen
- Detached Garage
- Vendor Suited
- Call For Details

The property is accessed via a wooden construction entrance porch that has a cloaks cupboard, there is an internal door leading to the open plan living area. The lounge is an L- Shaped room and has natural light pouring in through two windows and the double sliding doors in the dining area. There is also a door leading to the garden and the extended dining area has generous garden views. The kitchen is separate and has an under stairs storage cupboard. There are a range of base level units with complimentary work surfaces over boasting an inset sink, space and plumbing for washing machine and base for a freestand oven hob. There is also a door leading to the driveway.

## Measurements

Lounge - 23' 7" x 14' 10" (7.18m x 4.52m) L- Shaped Room. Max Measurement

*Dining Room - 13' 1" x 10' 5" (3.98m x 3.17m)* 

*Kitchen - 12' 9" x 11' 2" (3.88m x 3.40m) Max* 

*Master Bedroom - 13' 2" x 10' 8" (4.01m x 3.25m)* 