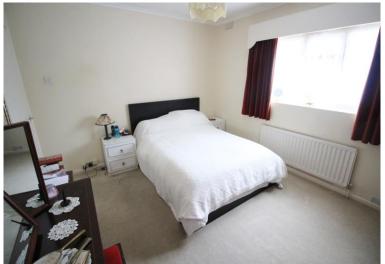

The hallway has a window and a staggered staircase, providing access to all upstairs rooms. Bedrooms two and three are set to the rear of the property and are both double rooms. Bedroom three is set to the front and enjoys a variety of bedroom furniture, an asset that benefits all bedrooms. The bathroom has a window to side elevation, panel enclosed bath, wash basin and tiling to principal areas. The W/C is a separate room and has a window and tiling to key areas.

## Measurements

Lounge - 23' 7" x 14' 10" (7.18m x 4.52m) L- Shaped Room. Max Measurement

*Dining Room - 13' 1" x 10' 5" (3.98m x 3.17m)* 

*Kitchen - 12' 9" x 11' 2" (3.88m x 3.40m) Max* 

*Master Bedroom - 13' 2" x 10' 8" (4.01m x 3.25m)* 