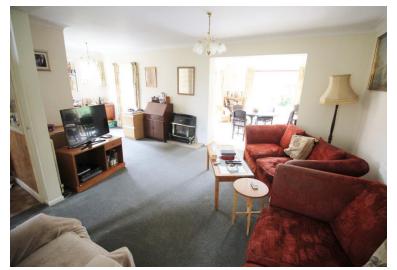

- Semi- Detached House
- In Need Of Modernisation
- Three Bedrooms

- Open Plan Living
- Extended Diner
- Separate Kitchen
- Detached Garage
- Vendor Suited
- Call For Details

The property is accessed via a wooden construction entrance porch that has a cloaks cupboard, there is an internal door leading to the open plan living area. The lounge is an L- Shaped room and has natural light pouring in through two windows and the double sliding doors in the dining area. There is also a door leading to the garden and the extended dining area has generous garden views. The kitchen is separate and has an under stairs storage cupboard. There are a range of base level units with complimentary work surfaces over boasting an inset sink, space and plumbing for washing machine and base for a freestand oven hob. There is also a door leading to the driveway.