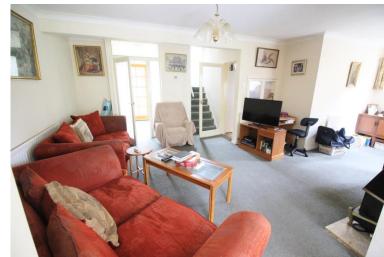

- Semi- Detached House
- In Need Of Modernisation
- Three Bedrooms

- Open Plan Living
- Extended Diner
- Separate Kitchen
- Detached Garage
- Vendor Suited
- Call For Details

The property is accessed via a wooden construction entrance porch that has a cloaks cupboard, there is an internal door leading to the open plan living area. The lounge is an L- Shaped room and has natural light pouring in through two windows and the double sliding doors in the dining area. There is also a door leading to the garden and the extended dining area has generous garden views. The kitchen is separate and has an under stairs storage cupboard. There are a range of base level units with complimentary work surfaces over boasting an inset sink, space and plumbing for washing machine and base for a freestand oven hob. There is also a door leading to the driveway.