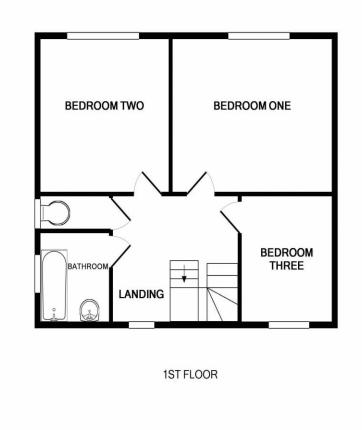

The hallway has a window and a staggered staircase, providing access to all upstairs rooms. Bedrooms two and three are set to the rear of the property and are both double rooms. Bedroom three is set to the front and enjoys a variety of bedroom furniture, an asset that benefits all bedrooms. The bathroom has a window to side elevation, panel enclosed bath, wash basin and tiling to principal areas. The W/C is a separate room and has a window and tiling to key areas.

*Bedroom Two - 10' 7" x 10' 1" (3.22m x 3.07m)* 

Bedroom Three - 10' 0" x 8' 8" (3.05m x 2.64m)

GROUND FLOOR

Whilst every attempt has been made to ensure the accuracy of the floor plan contained here, measurements of doors, windows, rooms and any other items are approximate and no responsibility is taken for any error, omission, or mis-statement. This plan is for illustrative purposes only and should be used as such by any prospective purchaser. The services, systems and appliances shown have not been tested and no guarantee as to their operability or efficiency can be given