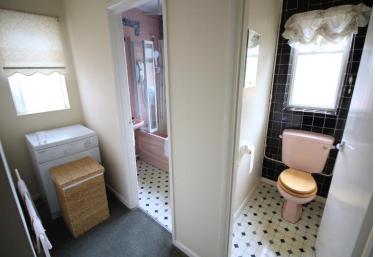

The hallway has a window and a staggered staircase, providing access to all upstairs rooms. Bedrooms two and three are set to the rear of the property and are both double rooms. Bedroom three is set to the front and enjoys a variety of bedroom furniture, an asset that benefits all bedrooms. The bathroom has a window to side elevation, panel enclosed bath, wash basin and tiling to principal areas. The W/C is a separate room and has a window and tiling to key areas.