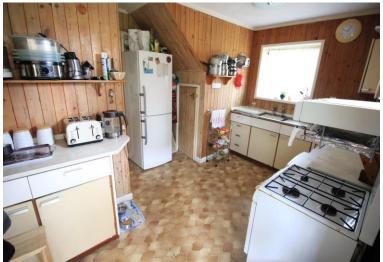

- Semi- Detached House
- In Need Of Modernisation
- Three Bedrooms

- Open Plan Living
- Extended Diner
- Separate Kitchen
- Detached Garage
- Vendor Suited
- Call For Details

The property is accessed via a wooden construction entrance porch that has a cloaks cupboard, there is an internal door leading to the open plan living area. The lounge is an L- Shaped room and has natural light pouring in through two windows and the double sliding doors in the dining area. There is also a door leading to the garden and the extended dining area has generous garden views. The kitchen is separate and has an under stairs storage cupboard. There are a range of base level units with complimentary work surfaces over boasting an inset sink, space and plumbing for washing machine and base for a freestand oven hob. There is also a door leading to the driveway.