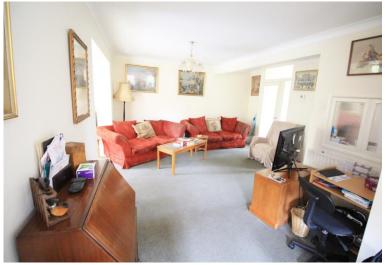

- Semi- Detached House
- In Need Of Modernisation
- Three Bedrooms

- Open Plan Living
- Extended Diner
- Separate Kitchen
- Detached Garage
- Vendor Suited
- Call For Details

The property is accessed via a wooden construction entrance porch that has a cloaks cupboard, there is an internal door leading to the open plan living area. The lounge is an L- Shaped room and has natural light pouring in through two windows and the double sliding doors in the dining area. There is also a door leading to the garden and the extended dining area has generous garden views. The kitchen is separate and has an under stairs storage cupboard. There are a range of base level units with complimentary work surfaces over boasting an inset sink, space and plumbing for washing machine and base for a freestand oven hob. There is also a door leading to the driveway.

## Measurements

Lounge - 23' 7" x 14' 10" (7.18m x 4.52m) L- Shaped Room. Max Measurement

*Dining Room - 13' 1" x 10' 5" (3.98m x 3.17m)* 

*Kitchen - 12' 9" x 11' 2" (3.88m x 3.40m) Max* 

*Master Bedroom - 13' 2" x 10' 8" (4.01m x 3.25m)* 