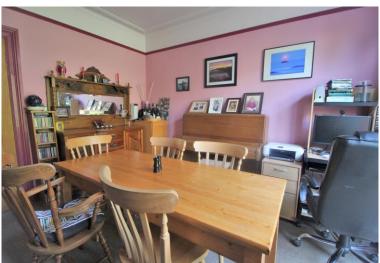

- FOUR DOUBLE BEDROOMS
- EDWARDIAN BUILD
- LOTS OF CHARACTER
- LARGE HALLWAY
- 2 RECEPTION ROOMS
- GARAGE/WORKSHOP
- FRONT AND REAR GARDENS
- DOWNSTAIRS W.C
- VENDOR SUITED

As you enter into the 10ft hallway you will instantly get a feel for the size of this property. Enter into the lounge with feature fireplace and a bay window. The dining room has double glazed patio doors to the rear garden. You will also find a fitted kitchen and Downstairs W.C.