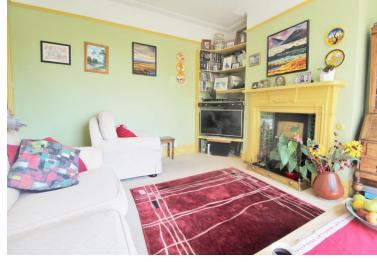

- FOUR DOUBLE BEDROOMS
- EDWARDIAN BUILD
- LOTS OF CHARACTER
- LARGE HALLWAY
- 2 RECEPTION ROOMS
- GARAGE/WORKSHOP
- FRONT AND REAR GARDENS
- DOWNSTAIRS W.C
- VENDOR SUITED

As you enter into the 10ft hallway you will instantly get a feel for the size of this property. Enter into the lounge with feature fireplace and a bay window. The dining room has double glazed patio doors to the rear garden. You will also find a fitted kitchen and Downstairs W.C.

HALLWAY - 10' 6" x 10' 6" (3.2m x 3.2m)

LOUNGE - 12' 8" x 16' 4" (3.860m x 4.98m)

DINING ROOM - 15' 4" x 12' 7" (4.675m x 3.848m)

KITCHEN - 13' 1" x 11' 9" (4m x 3.579m)

MASTER BEDROOM - 16' 4" x 12' 10" (4.976m x 3.9m)