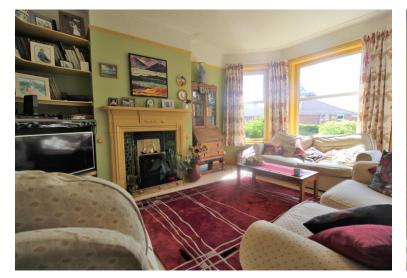

- FOUR DOUBLE BEDROOMS
- EDWARDIAN BUILD
- LOTS OF CHARACTER
- LARGE HALLWAY
- 2 RECEPTION ROOMS
- GARAGE/WORKSHOP
- FRONT AND REAR GARDENS
- DOWNSTAIRS W.C
- VENDOR SUITED

As you enter into the 10ft hallway you will instantly get a feel for the size of this property. Enter into the lounge with feature fireplace and a bay window. The dining room has double glazed patio doors to the rear garden. You will also find a fitted kitchen and Downstairs W.C.

HALLWAY - 10' 6" x 10' 6" (3.2m x 3.2m)

LOUNGE - 12' 8" x 16' 4" (3.860m x 4.98m)

DINING ROOM - 15' 4" x 12' 7" (4.675m x 3.848m)

KITCHEN - 13' 1" x 11' 9" (4m x 3.579m)

MASTER BEDROOM - 16' 4" x 12' 10" (4.976m x 3.9m)