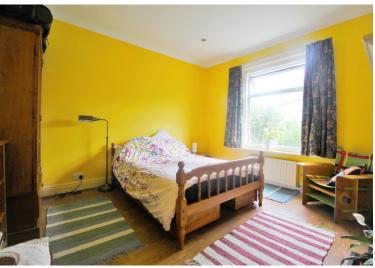

On the first floor you will find four double bedrooms. a bathroom and separate W.C. The master bedroom has fitted wardrobes and a bay window. Bedrooms two and four are double in size and have double glazed windows backing on to the rear garden. Bedroom three has two fitted cupboards.

BEDROOM TWO - 13' 5" x 12' 7" (4.1m x 3.836m)

BEDROOM THREE - 10' 3" x 9' 3" (3.133m x 2.817m)

BEDROOM FOUR - 8' 0" x 10' 7" (2.444m x 3.235m)

GROUND FLOOR 1ST FLOOR

Whilst every attempt has been made to ensure the accuracy of the floor plan contained here, measurements of doors, windows, rooms and any other items are approximate and no responsibility is taken for any error, omission, or mis-statement. This plan is for illustrative purposes only and should be used as such by any prospective purchaser. The services, systems and appliances shown have not been tested and no guarantee as to their operability or efficiency can be given