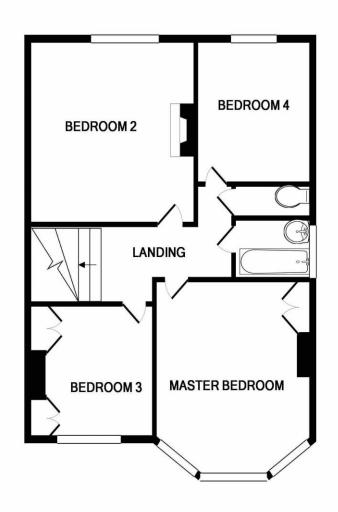

On the first floor you will find four double bedrooms. a bathroom and separate W.C. The master bedroom has fitted wardrobes and a bay window. Bedrooms two and four are double in size and have double glazed windows backing on to the rear garden. Bedroom three has two fitted cupboards.

BEDROOM TWO - 13' 5" x 12' 7" (4.1m x 3.836m)

BEDROOM THREE - 10' 3" x 9' 3" (3.133m x 2.817m)

BEDROOM FOUR - 8' 0" x 10' 7" (2.444m x 3.235m)

GROUND FLOOR 1ST FLOOR

Whilst every attempt has been made to ensure the accuracy of the floor plan contained here, measurements of doors, windows, rooms and any other items are approximate and no responsibility is taken for any error, omission, or mis-statement. This plan is for illustrative purposes only and should be used as such by any prospective purchaser. The services, systems and appliances shown have not been tested and no guarantee as to their operability or efficiency can be given