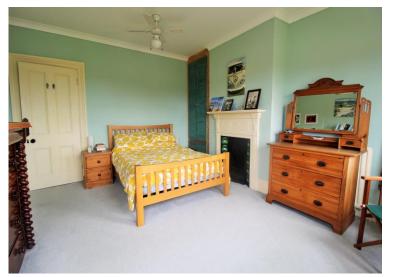

On the first floor you will find four double bedrooms. a bathroom and separate W.C. The master bedroom has fitted wardrobes and a bay window. Bedrooms two and four are double in size and have double glazed windows backing on to the rear garden. Bedroom three has two fitted cupboards.

HALLWAY - 10' 6" x 10' 6" (3.2m x 3.2m)

LOUNGE - 12' 8" x 16' 4" (3.860m x 4.98m)

DINING ROOM - 15' 4" x 12' 7" (4.675m x 3.848m)

KITCHEN - 13' 1" x 11' 9" (4m x 3.579m)

MASTER BEDROOM - 16' 4" x 12' 10" (4.976m x 3.9m)