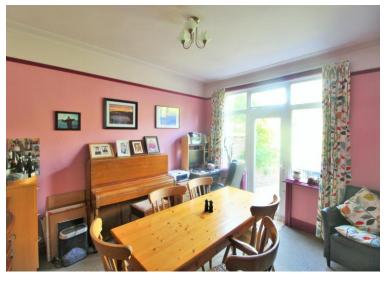

- FOUR DOUBLE BEDROOMS
- EDWARDIAN BUILD
- LOTS OF CHARACTER
- LARGE HALLWAY
- 2 RECEPTION ROOMS
- GARAGE/WORKSHOP
- FRONT AND REAR GARDENS
- DOWNSTAIRS W.C
- VENDOR SUITED

As you enter into the 10ft hallway you will instantly get a feel for the size of this property. Enter into the lounge with feature fireplace and a bay window. The dining room has double glazed patio doors to the rear garden. You will also find a fitted kitchen and Downstairs W.C.

HALLWAY - 10' 6" x 10' 6" (3.2m x 3.2m)

LOUNGE - 12' 8" x 16' 4" (3.860m x 4.98m)

DINING ROOM - 15' 4" x 12' 7" (4.675m x 3.848m)

KITCHEN - 13' 1" x 11' 9" (4m x 3.579m)

MASTER BEDROOM - 16' 4" x 12' 10" (4.976m x 3.9m)