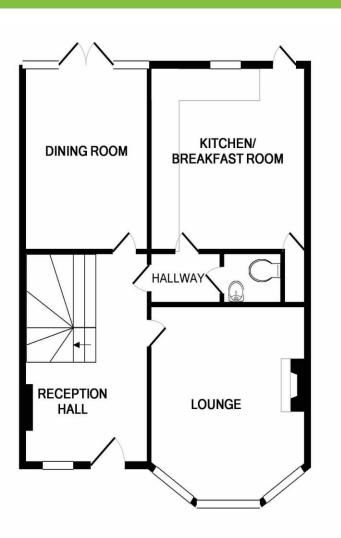

- FOUR DOUBLE BEDROOMS
- EDWARDIAN BUILD
- LOTS OF CHARACTER
- LARGE HALLWAY
- 2 RECEPTION ROOMS
- GARAGE/WORKSHOP
- FRONT AND REAR GARDENS
- DOWNSTAIRS W.C
- VENDOR SUITED

As you enter into the 10ft hallway you will instantly get a feel for the size of this property. Enter into the lounge with feature fireplace and a bay window. The dining room has double glazed patio doors to the rear garden. You will also find a fitted kitchen and Downstairs W.C.

HALLWAY - 10' 6" x 10' 6" (3.2m x 3.2m)

LOUNGE - 12' 8" x 16' 4" (3.860m x 4.98m)

DINING ROOM - 15' 4" x 12' 7" (4.675m x 3.848m)

KITCHEN - 13' 1" x 11' 9" (4m x 3.579m)

MASTER BEDROOM - 16' 4" x 12' 10" (4.976m x 3.9m)