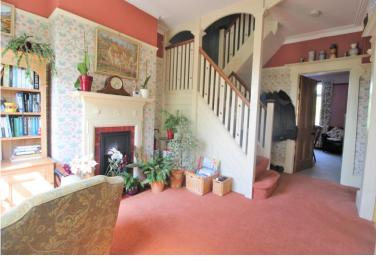

- FOUR DOUBLE BEDROOMS
- EDWARDIAN BUILD
- LOTS OF CHARACTER
- LARGE HALLWAY
- 2 RECEPTION ROOMS
- GARAGE/WORKSHOP
- FRONT AND REAR GARDENS
- DOWNSTAIRS W.C
- VENDOR SUITED

As you enter into the 10ft hallway you will instantly get a feel for the size of this property. Enter into the lounge with feature fireplace and a bay window. The dining room has double glazed patio doors to the rear garden. You will also find a fitted kitchen and Downstairs W.C.

HALLWAY - 10' 6" x 10' 6" (3.2m x 3.2m)

LOUNGE - 12' 8" x 16' 4" (3.860m x 4.98m)

DINING ROOM - 15' 4" x 12' 7" (4.675m x 3.848m)

KITCHEN - 13' 1" x 11' 9" (4m x 3.579m)

MASTER BEDROOM - 16' 4" x 12' 10" (4.976m x 3.9m)