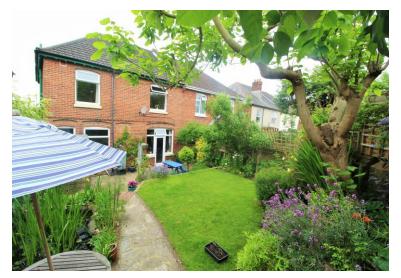

To the front of the house is a pathway leading to the front door, there is a brick wall with trees and shrubs. In the rear garden there is a patio area leading to the main lawn area with a pond. Further up there are vegetable/flower growing patches and a garage which can provide off road parking.