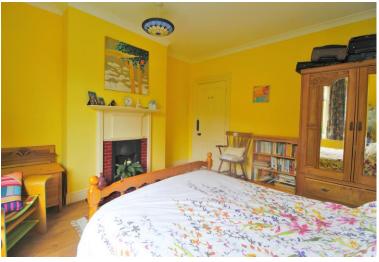

- FOUR DOUBLE BEDROOMS
- EDWARDIAN BUILD
- LOTS OF CHARACTER
- LARGE HALLWAY
- 2 RECEPTION ROOMS
- GARAGE/WORKSHOP
- FRONT AND REAR GARDENS
- DOWNSTAIRS W.C
- VENDOR SUITED

As you enter into the 10ft hallway you will instantly get a feel for the size of this property. Enter into the lounge with feature fireplace and a bay window. The dining room has double glazed patio doors to the rear garden. You will also find a fitted kitchen and Downstairs W.C.

On the first floor you will find four double bedrooms. a bathroom and separate W.C. The master bedroom has fitted wardrobes and a bay window. Bedrooms two and four are double in size and have double glazed windows backing on to the rear garden. Bedroom three has two fitted cupboards.