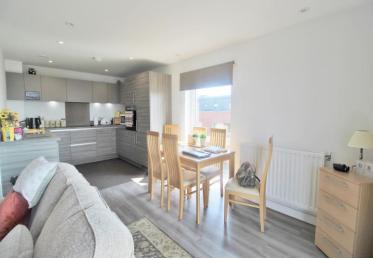

## Guide Price £230,000 - £240,000 | Southampton | SO19 9UH

Guide Price £230,000 - £240,000 Charles Carr are proud to present this 5th floor two bedroom luxury apartment situated in the Centenary Quay complex in Woolston. This property comprises of Open Planned Lounge/Kitchen area, 2 Balconies with water views, Master Bedroom with En-Suite, Second Bedroom and Family Bathroom. The property also has access to a lift. High interest is expected so viewings are highly recommended to appreciate everything the property has to offer.

- WATER VIEWS
- TWO BEDROOMS
- EN-SUITE BATHROOM
- OPEN-PLAN LOUNGE/ KITCHEN LIFT IN BLOCK
- 5TH FLOOR LUXURY APARTMENT• UNDERCROFT PARKING
- TWO BALCONIES
- JUST 2 YEARS OLD

5th floor flat with access to lift, security telephone intercom system. Access to communal garden area strictly for residents. Wall mounted telephone intercom entry system, smoke detector and access to all rooms. Lounge/Diner Open Planned. T.v point and telephone point. Access to balcony with views over the River Itchen. Kitchen Modern fitted kitchen with built in appliances. Bedroom 1 Access to en-suite. telephone point. Access to second balcony overlooking communal gardens, fitted wardrobe. Bedroom 2 window to the side aspect.