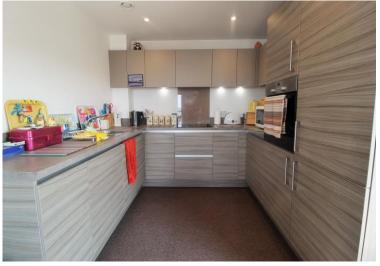

- WATER VIEWS
- TWO BEDROOMS
- EN-SUITE BATHROOM
- OPEN-PLAN LOUNGE/ KITCHEN LIFT IN BLOCK
- 5TH FLOOR LUXURY APARTMENT• UNDERCROFT PARKING
- TWO BALCONIES
- JUST 2 YEARS OLD

5th floor flat with access to lift, security telephone intercom system. Access to communal garden area strictly for residents. Wall mounted telephone intercom entry system, smoke detector and access to all rooms. Lounge/Diner Open Planned. T.v point and telephone point. Access to balcony with views over the River Itchen. Kitchen Modern fitted kitchen with built in appliances. Bedroom 1 Access to en-suite. telephone point. Access to second balcony overlooking communal gardens, fitted wardrobe. Bedroom 2 window to the side aspect.