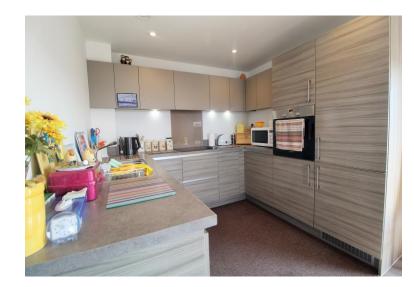

- WATER VIEWS
- TWO BEDROOMS
- EN-SUITE BATHROOM
- OPEN-PLAN LOUNGE/ KITCHEN LIFT IN BLOCK
- 5TH FLOOR LUXURY APARTMENT• UNDERCROFT PARKING
- TWO BALCONIES
- JUST 2 YEARS OLD

5th floor flat with access to lift, security telephone intercom system. Access to communal garden area strictly for residents. Wall mounted telephone intercom entry system, smoke detector and access to all rooms. Lounge/Diner Open Planned. T.v point and telephone point. Access to balcony with views over the River Itchen. Kitchen Modern fitted kitchen with built in appliances. Bedroom 1 Access to en-suite. telephone point. Access to second balcony overlooking communal gardens, fitted wardrobe. Bedroom 2 window to the side aspect.