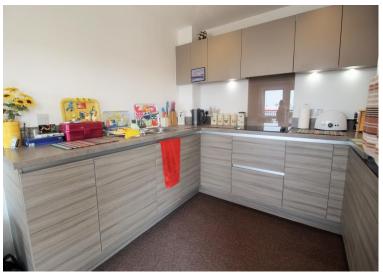

- WATER VIEWS
- TWO BEDROOMS
- EN-SUITE BATHROOM
- OPEN-PLAN LOUNGE/ KITCHEN LIFT IN BLOCK
- 5TH FLOOR LUXURY APARTMENT• UNDERCROFT PARKING
- TWO BALCONIES
- JUST 2 YEARS OLD

5th floor flat with access to lift, security telephone intercom system. Access to communal garden area strictly for residents. Wall mounted telephone intercom entry system, smoke detector and access to all rooms. Lounge/Diner Open Planned. T.v point and telephone point. Access to balcony with views over the River Itchen. Kitchen Modern fitted kitchen with built in appliances. Bedroom 1 Access to en-suite. telephone point. Access to second balcony overlooking communal gardens, fitted wardrobe. Bedroom 2 window to the side aspect.