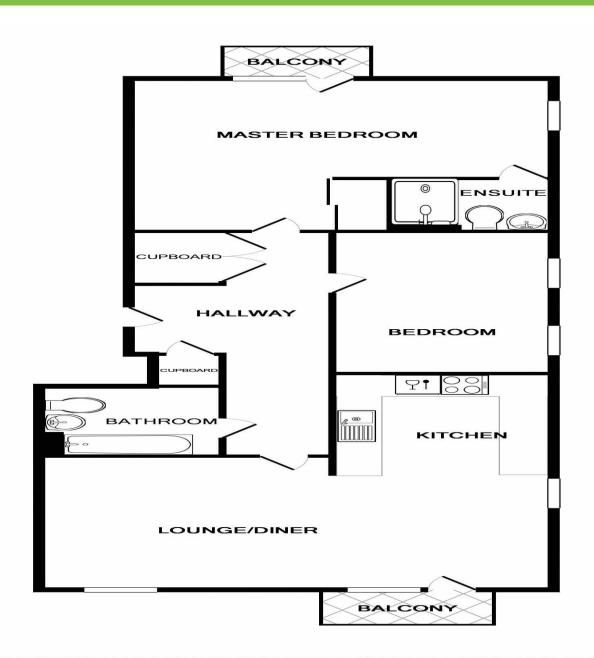

> MASTER BEDROOM - 17' 3" x 15' 4" (5.27m x 4.68m) BEDROOM TWO - 14' 3" x 9' 1" (4.35m x 2.78m) LOUNGE/DINER - 20' 11" x 13' 5" (6.37m x 4.09m)

Whilst every attempt has been made to ensure the accuracy of the floor plan contained here, measurements of doors, windows, rooms and any other items are approximate and no responsibility is taken for any error, omission, or mis-statement. This plan is for illustrative purposes only and should be used as such by any prospective purchaser. The services, systems and appliances shown have not been tested and no guarantee as to their operability or efficiency can be given Made with Metropix ©2018