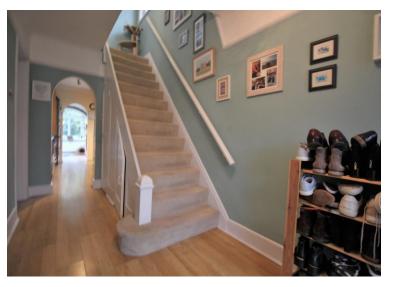

On entrance you will be astounded by the size of the hallway, here you will find stairs to the first floor and doors to the open plan lounge/diner and kitchen. The open plan room can be enjoyed as one spacious Lounge/Diner, whilst also allowing the freedom to have both the lounge and dining room separately if you wish. Leading from the modern fitted kitchen you will find the orangery with a downstairs shower room and two stunning semi circular windows that bring a mass of light from the rear garden.