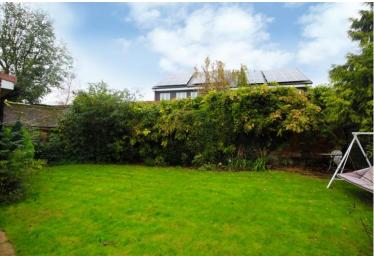

The rear garden is mainly laid to lawn. It has a secluded feel with an array of large bushes and trees. It also benefits from a patio area and gated access to the front driveway.

Hallway - 14' 4" x 6' 4" (4.37m x 1.93m) Lounge - 15' 3" x 12' 6" (4.64m x 3.81m) Dining/Room - 11' 9" x 11' 0" (3.58m x 3.35m) Kitchen - 11' 8" x 7' 4" (3.55m x 2.23m) Orangery/Family Room - 10' 7" x 16' 6" (3.22m x 5.03m) Downstairs Shower Room Family Bathroom Master Bedroom - 15' 4" x 9' 8" (4.67m x 2.94m) Bedroom Two - 12' 4" x 11' 9" (3.76m x 3.58m) Bedroom Three - 8' 4" x 6' 5" (2.54m x 1.95m)