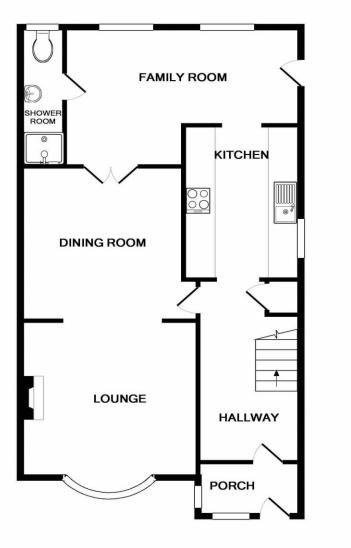

On entrance you will be astounded by the size of the hallway, here you will find stairs to the first floor and doors to the open plan lounge/diner and kitchen. The open plan room can be enjoyed as one spacious Lounge/Diner, whilst also allowing the freedom to have both the lounge and dining room separately if you wish. Leading from the modern fitted kitchen you will find the orangery with a downstairs shower room and two stunning semi circular windows that bring a mass of light from the rear garden.

The rear garden is mainly laid to lawn. It has a secluded feel with an array of large bushes and trees. It also benefits from a patio area and gated access to the front driveway.

Hallway - 14' 4" x 6' 4" (4.37m x 1.93m) Lounge - 15' 3" x 12' 6" (4.64m x 3.81m) Dining/Room - 11' 9" x 11' 0" (3.58m x 3.35m) Kitchen - 11' 8" x 7' 4" (3.55m x 2.23m) Orangery/Family Room - 10' 7" x 16' 6" (3.22m x 5.03m) Downstairs Shower Room Family Bathroom Master Bedroom - 15' 4" x 9' 8" (4.67m x 2.94m) Bedroom Two - 12' 4" x 11' 9" (3.76m x 3.58m) Bedroom Three - 8' 4" x 6' 5" (2.54m x 1.95m)

**1ST FLOOR** 

**GROUND FLOOR** 

Whilst every attempt has been made to ensure the accuracy of the floor plan contained here, measurements of doors, windows, rooms and any other items are approximate and no responsibility is taken for any error, omission, or mis-statement. This plan is for illustrative purposes only and should be used as such by any prospective purchaser. The services, systems and appliances shown have not been tested and no guarantee as to their operability or efficiency can be given Made with Metropix ©2017