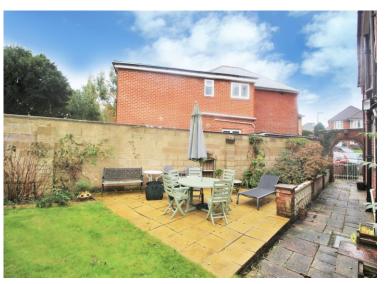

The rear garden is mainly laid to lawn. It has a secluded feel with an array of large bushes and trees. It also benefits from a patio area and gated access to the front driveway.

Hallway - 14' 4" x 6' 4" (4.37m x 1.93m) Lounge - 15' 3" x 12' 6" (4.64m x 3.81m) Dining/Room - 11' 9" x 11' 0" (3.58m x 3.35m) Kitchen - 11' 8" x 7' 4" (3.55m x 2.23m) Orangery/Family Room - 10' 7" x 16' 6" (3.22m x 5.03m) Downstairs Shower Room Family Bathroom Master Bedroom - 15' 4" x 9' 8" (4.67m x 2.94m) Bedroom Two - 12' 4" x 11' 9" (3.76m x 3.58m) Bedroom Three - 8' 4" x 6' 5" (2.54m x 1.95m)