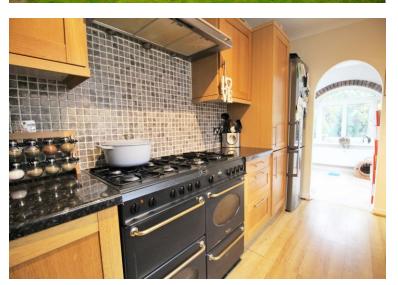

On entrance you will be astounded by the size of the hallway, here you will find stairs to the first floor and doors to the open plan lounge/diner and kitchen. The open plan room can be enjoyed as one spacious Lounge/Diner, whilst also allowing the freedom to have both the lounge and dining room separately if you wish. Leading from the modern fitted kitchen you will find the orangery with a downstairs shower room and two stunning semi circular windows that bring a mass of light from the rear garden.