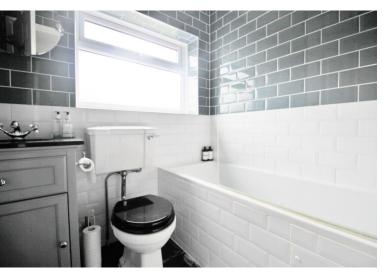

On entrance you will be astounded by the size of the hallway, here you will find stairs to the first floor and doors to the open plan lounge/diner and kitchen. The open plan room can be enjoyed as one spacious Lounge/Diner, whilst also allowing the freedom to have both the lounge and dining room separately if you wish. Leading from the modern fitted kitchen you will find the orangery with a downstairs shower room and two stunning semi circular windows that bring a mass of light from the rear garden.

On the first floor you will find three double bedrooms the master bedroom has 3 built in wardrobes. The second bedroom overlooks the rear garden and also has a built in wardrobe. The family bathroom has been recently refitted and has a beautiful contemporary design including a rainforest shower head.