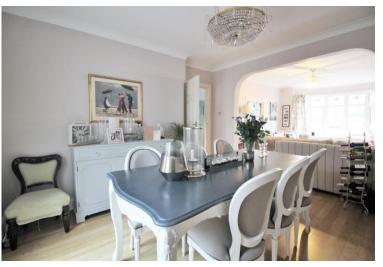

On entrance you will be astounded by the size of the hallway, here you will find stairs to the first floor and doors to the open plan lounge/diner and kitchen. The open plan room can be enjoyed as one spacious Lounge/Diner, whilst also allowing the freedom to have both the lounge and dining room separately if you wish. Leading from the modern fitted kitchen you will find the orangery with a downstairs shower room and two stunning semi circular windows that bring a mass of light from the rear garden.