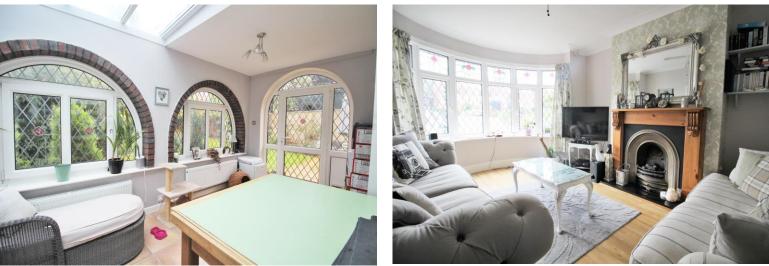

On entrance you will be astounded by the size of the hallway, here you will find stairs to the first floor and doors to the open plan lounge/diner and kitchen. The open plan room can be enjoyed as one spacious Lounge/Diner, whilst also allowing the freedom to have both the lounge and dining room separately if you wish. Leading from the modern fitted kitchen you will find the orangery with a downstairs shower room and two stunning semi circular windows that bring a mass of light from the rear garden.

On the first floor you will find three double bedrooms the master bedroom has 3 built in wardrobes. The second bedroom overlooks the rear garden and also has a built in wardrobe. The family bathroom has been recently refitted and has a beautiful contemporary design including a rainforest shower head.