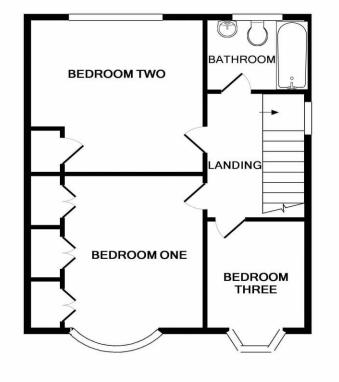

On the first floor you will find three double bedrooms the master bedroom has 3 built in wardrobes. The second bedroom overlooks the rear garden and also has a built in wardrobe. The family bathroom has been recently refitted and has a beautiful contemporary design including a rainforest shower head.

**1ST FLOOR** 

**GROUND FLOOR** 

Whilst every attempt has been made to ensure the accuracy of the floor plan contained here, measurements of doors, windows, rooms and any other items are approximate and no responsibility is taken for any error, omission, or mis-statement. This plan is for illustrative purposes only and should be used as such by any prospective purchaser. The services, systems and appliances shown have not been tested and no guarantee as to their operability or efficiency can be given Made with Metropix ©2017