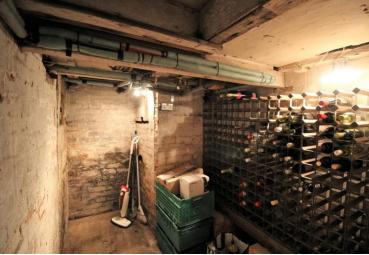

- FOUR BEDROOM DETACHED HOUSE
- *LARGE REAR GARDEN 2 BATHROOMS*
- REQUESTED LOCATION
- FOUR DOUBLE BEDROOMS

On approach you will be astounded by the grandeur of this property 'The White House'. Shingled driveway with ample off road parking. Inside the property you will find a large kitchen breakfast room accompanied by a bathroom, separate play room large lounge/diner and access to the cellar.

DASEMENT LEVEL MPPROX, FLOOR AREA \$3 \$0 FT (4.9 \$0.M.)

CELLAR

Charles Carr would like to point out that all measurements set out in these particulars are approximate and are for guidance only. We have not tested any apparatus, equipment, systems or services etc and cannot confirm that they are in full or efficient working order or fit for their purpose. No assumption should be made as to compliance with planning consents or current usage. Nothing in these particulars is intended to indicate that any carpets or curtains, furnishings or fittings, electrical goods (whether wired or not), gas fires or light fitments, or any other fixtures not expressly included form any part of the property being offered for sale. Whilst we endeavour to make our sales particulars accurate and reliable, if there is any point which is of particular importance to you, please contact us and we will be happy to confirm the position for you.