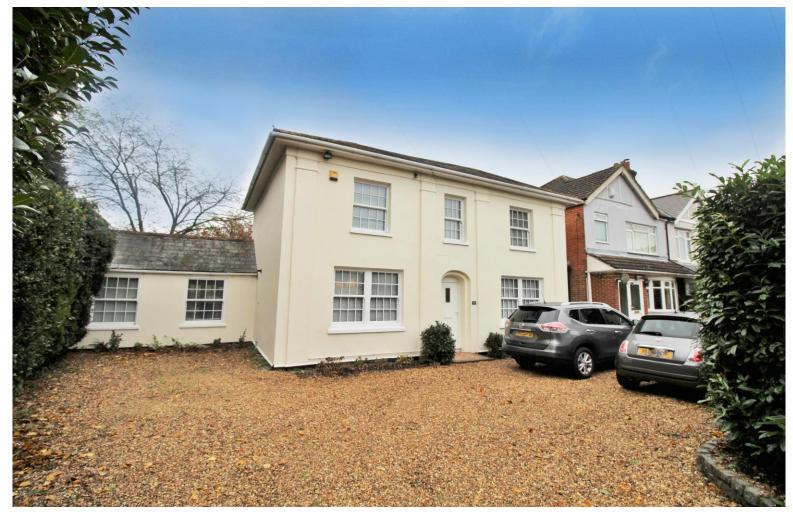

- FOUR BEDROOM DETACHED HOUSE
- *LARGE REAR GARDEN 2 BATHROOMS*
- REQUESTED LOCATION
- FOUR DOUBLE BEDROOMS

On approach you will be astounded by the grandeur of this property 'The White House'. Shingled driveway with ample off road parking. Inside the property you will find a large kitchen breakfast room accompanied by a bathroom, separate play room large lounge/diner and access to the cellar.