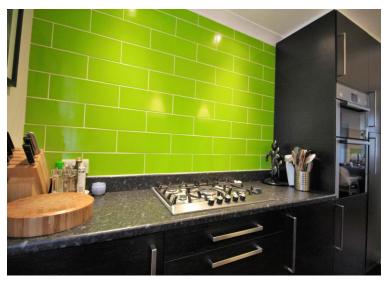

- FOUR BEDROOM DETACHED HOUSE
- *LARGE REAR GARDEN 2 BATHROOMS*
- REQUESTED LOCATION
- FOUR DOUBLE BEDROOMS

On approach you will be astounded by the grandeur of this property 'The White House'. Shingled driveway with ample off road parking. Inside the property you will find a large kitchen breakfast room accompanied by a bathroom, separate play room large lounge/diner and access to the cellar.

Entrance Hall -  $5.49m \times 9.40m(max) 18'33 \times 3'13(max)$ Reception room/Play room -  $7.92m \times 4.09m (26'35 \times 13'5)$ Kitchen/Breakfast Room -  $22'55 \times 13'08$ Lounge/Diner -  $5.26m \times 3.05m (17'3 \times 10'48)$ Downstairs shower room -Cellar -First Floor Landing -Master bedroom -  $3.96m \times 3.05m (13'75 \times 10'99)$ Bedroom Two -  $3.05m \times 3.05m (10'88 \times 10'95)$ Bedroom Three -  $3.05m \times 2.74m (10'38 \times 9'88)$ Bedroom Four -  $4.27m(max) \times 2.13m (14'00(max) \times 7'25)$ Family Bathroom -