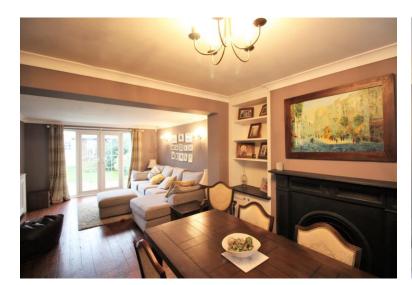

- FOUR BEDROOM DETACHED HOUSE
- *LARGE REAR GARDEN 2 BATHROOMS*
- REQUESTED LOCATION
- FOUR DOUBLE BEDROOMS

On approach you will be astounded by the grandeur of this property 'The White House'. Shingled driveway with ample off road parking. Inside the property you will find a large kitchen breakfast room accompanied by a bathroom, separate play room large lounge/diner and access to the cellar.

Entrance Hall -  $5.49m \times 9.40m(max) 18'33 \times 3'13(max)$ Reception room/Play room -  $7.92m \times 4.09m (26'35 \times 13'5)$ Kitchen/Breakfast Room -  $22'55 \times 13'08$ Lounge/Diner -  $5.26m \times 3.05m (17'3 \times 10'48)$ Downstairs shower room -Cellar -First Floor Landing -Master bedroom -  $3.96m \times 3.05m (13'75 \times 10'99)$ Bedroom Two -  $3.05m \times 3.05m (10'88 \times 10'95)$ Bedroom Three -  $3.05m \times 2.74m (10'38 \times 9'88)$ Bedroom Four -  $4.27m(max) \times 2.13m (14'00(max) \times 7'25)$ Family Bathroom -