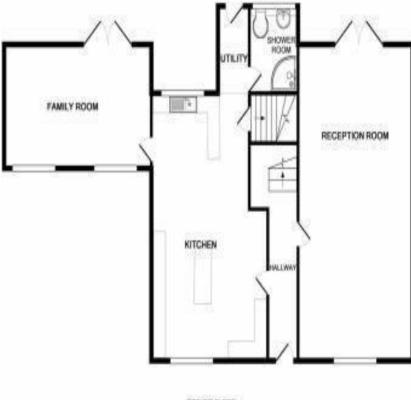

Entrance Hall -  $5.49m \times 9.40m(max) 18'33 \times 3'13(max)$ Reception room/Play room -  $7.92m \times 4.09m (26'35 \times 13'5)$ Kitchen/Breakfast Room -  $22'55 \times 13'08$ Lounge/Diner -  $5.26m \times 3.05m (17'3 \times 10'48)$ Downstairs shower room -Cellar -First Floor Landing -Master bedroom -  $3.96m \times 3.05m (13'75 \times 10'99)$ Bedroom Two -  $3.05m \times 3.05m (10'88 \times 10'95)$ Bedroom Three -  $3.05m \times 2.74m (10'38 \times 9'88)$ Bedroom Four -  $4.27m(max) \times 2.13m (14'00(max) \times 7'25)$ Family Bathroom -