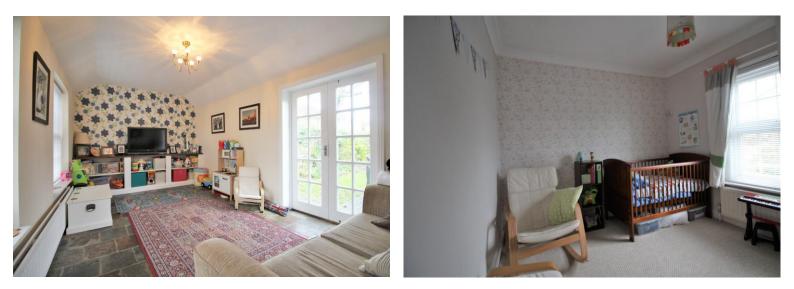

On the first floor walk down the elongated landing and you will find 4 double bedrooms with some built in wardrobes and a 3 piece bathroom suite

To the front of the property there is ample off road parking. to the rear a large rear garden with access possible from the main road, mainly laid to lawn the garden also benefits from trees and shruberries.

Entrance Hall -  $5.49m \times 9.40m(max) 18'33 \times 3'13(max)$ Reception room/Play room -  $7.92m \times 4.09m (26'35 \times 13'5)$ Kitchen/Breakfast Room -  $22'55 \times 13'08$ Lounge/Diner -  $5.26m \times 3.05m (17'3 \times 10'48)$ Downstairs shower room -Cellar -First Floor Landing -Master bedroom -  $3.96m \times 3.05m (13'75 \times 10'99)$ Bedroom Two -  $3.05m \times 3.05m (10'88 \times 10'95)$ Bedroom Three -  $3.05m \times 2.74m (10'38 \times 9'88)$ Bedroom Four -  $4.27m(max) \times 2.13m (14'00(max) \times 7'25)$ Family Bathroom -