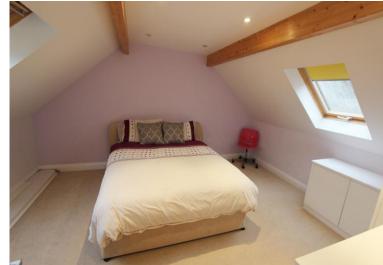

Internally this property has been tastefully decorated, the lounge boasts a feature brick fireplace with open fire, solid oak flooring and a convenient under stairs storage cupboard. The Kitchen comprises a range of wall and base units with working surfaces over, slate flooring and double doors leading into the conservatory. The utility room includes base units with single drainer sink unit and a door to rear covered porch offering access to garden and garage. The first floor enjoys three well-proportioned bedrooms. The master boasting a feature cast iron fireplace and en-suite with a corner shower unit. The family bathroom is tastefully designed with complementary tiling and enjoys a paneled bath with shower over. The detached self-contained studio is spacious and fully insulated with well-appointed shower room, power and mains water connected.

*En-suite - 6' 7" x 7' 3" (2m x 2.2m)* 

Bedroom Four - 12' 10" x 10' 2" (3.9m x 3.1m)

 $Family\ Bathroom\ -\ 8'\ 6''\ x\ 5'\ 7''\ (2.6m\ x\ 1.7m)$ 

 $Bedroom\ Five\ -\ 9'\ 2''\ x\ 12'\ 10''\ (2.8m\ x\ 3.9m)$ 

Bedroom Six -

*Dressing room - 12' 10" x 10' 2" (3.9m x 3.1m)* 