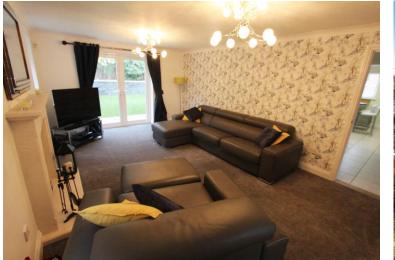

Internally this property has been tastefully decorated, the lounge boasts a feature brick fireplace with open fire, solid oak flooring and a convenient under stairs storage cupboard. The Kitchen comprises a range of wall and base units with working surfaces over, slate flooring and double doors leading into the conservatory. The utility room includes base units with single drainer sink unit and a door to rear covered porch offering access to garden and garage. The first floor enjoys three well-proportioned bedrooms. The master boasting a feature cast iron fireplace and en-suite with a corner shower unit. The family bathroom is tastefully designed with complementary tiling and enjoys a paneled bath with shower over. The detached self-contained studio is spacious and fully insulated with well-appointed shower room, power and mains water connected.