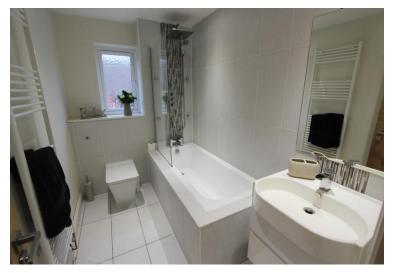

Internally this property has been tastefully decorated, the lounge boasts a feature brick fireplace with open fire, solid oak flooring and a convenient under stairs storage cupboard. The Kitchen comprises a range of wall and base units with working surfaces over, slate flooring and double doors leading into the conservatory. The utility room includes base units with single drainer sink unit and a door to rear covered porch offering access to garden and garage. The first floor enjoys three well-proportioned bedrooms. The master boasting a feature cast iron fireplace and en-suite with a corner shower unit. The family bathroom is tastefully designed with complementary tiling and enjoys a paneled bath with shower over. The detached self-contained studio is spacious and fully insulated with well-appointed shower room, power and mains water connected.

*En-suite - 6' 7" x 7' 3" (2m x 2.2m)* 

Bedroom Four - 12' 10" x 10' 2" (3.9m x 3.1m)

 $Family\ Bathroom\ -\ 8'\ 6''\ x\ 5'\ 7''\ (2.6m\ x\ 1.7m)$ 

 $Bedroom\ Five\ -\ 9'\ 2''\ x\ 12'\ 10''\ (2.8m\ x\ 3.9m)$ 