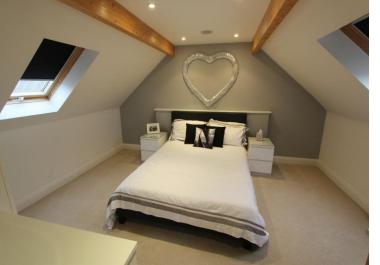

Internally this property has been tastefully decorated, the lounge boasts a feature brick fireplace with open fire, solid oak flooring and a convenient under stairs storage cupboard. The Kitchen comprises a range of wall and base units with working surfaces over, slate flooring and double doors leading into the conservatory. The utility room includes base units with single drainer sink unit and a door to rear covered porch offering access to garden and garage. The first floor enjoys three well-proportioned bedrooms. The master boasting a feature cast iron fireplace and en-suite with a corner shower unit. The family bathroom is tastefully designed with complementary tiling and enjoys a paneled bath with shower over. The detached self-contained studio is spacious and fully insulated with well-appointed shower room, power and mains water connected.

Lounge - 18' 8" x 12' 10" (5.7m x 3.9m)

Kitchen/Diner - 25' 7" x 12' 10" (7.8m x 3.9m)

Utility Room - 7' 3" x 7' 3" (2.2m x 2.2m)

Downstairs WC -

First Floor Landing -

Main Bedroom - 15' 5" x 12' 10" (4.7m x 3.9m)

*En-suite - 6' 7" x 7' 3" (2m x 2.2m)* 

Bedroom Four - 12' 10" x 10' 2" (3.9m x 3.1m)

 $Family\ Bathroom\ -\ 8'\ 6''\ x\ 5'\ 7''\ (2.6m\ x\ 1.7m)$ 

 $Bedroom\ Five\ -\ 9'\ 2''\ x\ 12'\ 10''\ (2.8m\ x\ 3.9m)$ 