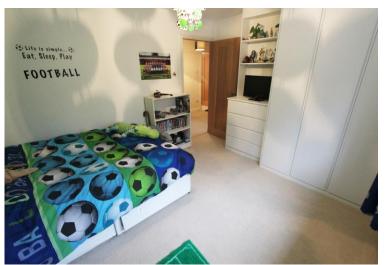

Internally this property has been tastefully decorated, the lounge boasts a feature brick fireplace with open fire, solid oak flooring and a convenient under stairs storage cupboard. The Kitchen comprises a range of wall and base units with working surfaces over, slate flooring and double doors leading into the conservatory. The utility room includes base units with single drainer sink unit and a door to rear covered porch offering access to garden and garage. The first floor enjoys three well-proportioned bedrooms. The master boasting a feature cast iron fireplace and en-suite with a corner shower unit. The family bathroom is tastefully designed with complementary tiling and enjoys a paneled bath with shower over. The detached self-contained studio is spacious and fully insulated with well-appointed shower room, power and mains water connected.

*En-suite - 6' 7" x 7' 3" (2m x 2.2m)* 

Bedroom Four - 12' 10" x 10' 2" (3.9m x 3.1m)

 $Family\ Bathroom\ -\ 8'\ 6''\ x\ 5'\ 7''\ (2.6m\ x\ 1.7m)$ 

 $Bedroom\ Five\ -\ 9'\ 2''\ x\ 12'\ 10''\ (2.8m\ x\ 3.9m)$ 