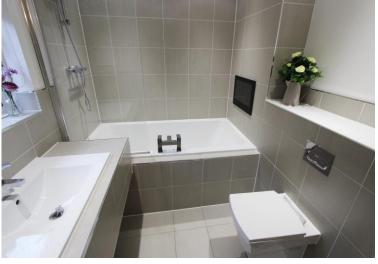

Internally this property has been tastefully decorated, the lounge boasts a feature brick fireplace with open fire, solid oak flooring and a convenient under stairs storage cupboard. The Kitchen comprises a range of wall and base units with working surfaces over, slate flooring and double doors leading into the conservatory. The utility room includes base units with single drainer sink unit and a door to rear covered porch offering access to garden and garage. The first floor enjoys three well-proportioned bedrooms. The master boasting a feature cast iron fireplace and en-suite with a corner shower unit. The family bathroom is tastefully designed with complementary tiling and enjoys a paneled bath with shower over. The detached self-contained studio is spacious and fully insulated with well-appointed shower room, power and mains water connected.

*En-suite - 6' 7" x 7' 3" (2m x 2.2m)* 

Bedroom Four - 12' 10" x 10' 2" (3.9m x 3.1m)

 $Family\ Bathroom\ -\ 8'\ 6''\ x\ 5'\ 7''\ (2.6m\ x\ 1.7m)$ 

 $Bedroom\ Five\ -\ 9'\ 2''\ x\ 12'\ 10''\ (2.8m\ x\ 3.9m)$ 