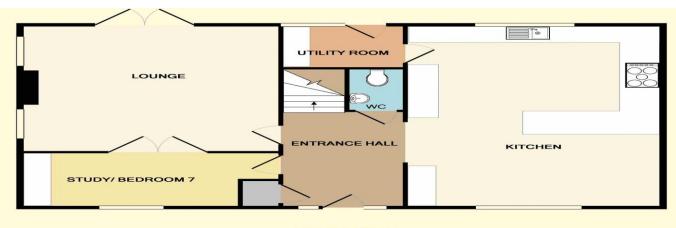

Lounge - 18' 8" x 12' 10" (5.7m x 3.9m)

Kitchen/Diner - 25' 7" x 12' 10" (7.8m x 3.9m)

Utility Room - 7' 3" x 7' 3" (2.2m x 2.2m)

Downstairs WC -

First Floor Landing -

Main Bedroom - 15' 5" x 12' 10" (4.7m x 3.9m)

## GROUND FLOOR

1ST FLOOR

2ND FLOOR

Whilst every attempt has been made to ensure the accuracy of the floor plan contained here, measurements of doors, windows, rooms and any other items are approximate and no responsibility is taken for any error, omission, or mis-statement. This plan is for illustrative purposes only and should be used as such by any prospective purchaser. The services, systems and appliances shown have not been tested and no guarantee as to their operability or efficiency can be given