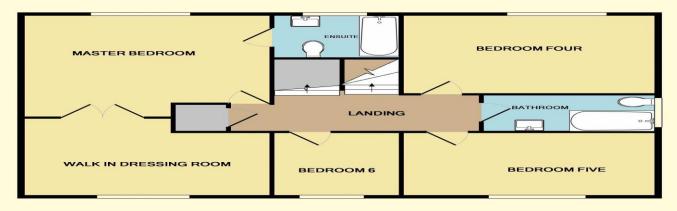

*En-suite - 6' 7" x 7' 3" (2m x 2.2m)* 

Bedroom Four - 12' 10" x 10' 2" (3.9m x 3.1m)

 $Family\ Bathroom\ -\ 8'\ 6''\ x\ 5'\ 7''\ (2.6m\ x\ 1.7m)$ 

 $Bedroom\ Five\ -\ 9'\ 2''\ x\ 12'\ 10''\ (2.8m\ x\ 3.9m)$ 

Bedroom Six -

*Dressing room - 12' 10" x 10' 2" (3.9m x 3.1m)* 

## GROUND FLOOR

1ST FLOOR

2ND FLOOR

Whilst every attempt has been made to ensure the accuracy of the floor plan contained here, measurements of doors, windows, rooms and any other items are approximate and no responsibility is taken for any error, omission, or mis-statement. This plan is for illustrative purposes only and should be used as such by any prospective purchaser. The services, systems and appliances shown have not been tested and no guarantee as to their operability or efficiency can be given