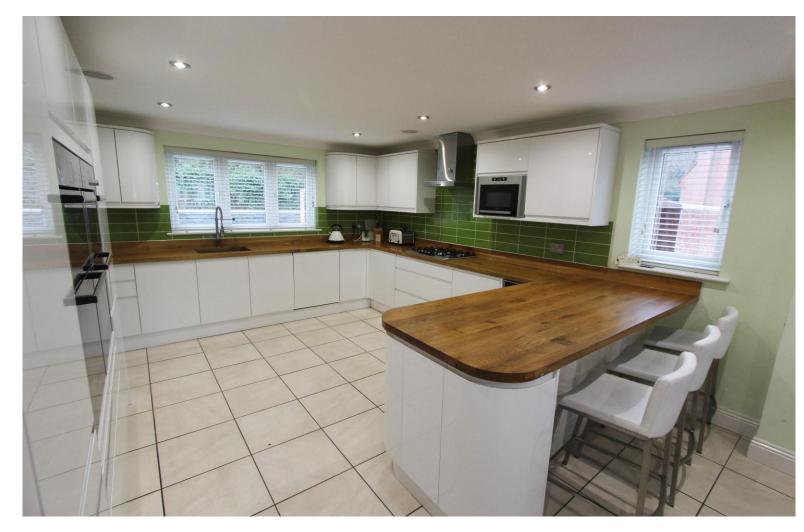

Internally this property has been tastefully decorated, the lounge boasts a feature brick fireplace with open fire, solid oak flooring and a convenient under stairs storage cupboard. The Kitchen comprises a range of wall and base units with working surfaces over, slate flooring and double doors leading into the conservatory. The utility room includes base units with single drainer sink unit and a door to rear covered porch offering access to garden and garage. The first floor enjoys three well-proportioned bedrooms. The master boasting a feature cast iron fireplace and en-suite with a corner shower unit. The family bathroom is tastefully designed with complementary tiling and enjoys a paneled bath with shower over. The detached self-contained studio is spacious and fully insulated with well-appointed shower room, power and mains water connected.

Lounge - 18' 8" x 12' 10" (5.7m x 3.9m)

Kitchen/Diner - 25' 7" x 12' 10" (7.8m x 3.9m)

Utility Room - 7' 3" x 7' 3" (2.2m x 2.2m)

Downstairs WC -

First Floor Landing -

Main Bedroom - 15' 5" x 12' 10" (4.7m x 3.9m)