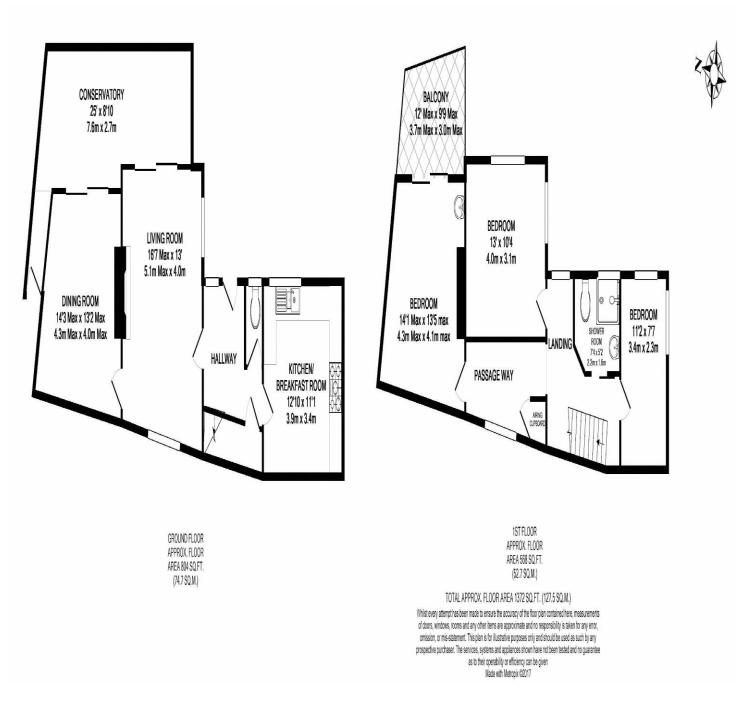

## Hamble | Southampton | SO31 4HE

Charles Carr are delighted to present to market this three bedroom, detached house, offering direct views over the Hamble Marina. Accessed from Hamble lane, this unassuming house would make an ideal development opportunity and offers scope to extend. Please contact Carter Edwards for further details. Hamble is one of the most desirable villages on the south coast. Hamble boasts a marina and is renowned for its water sports and activities with wonderful facilities for the sailing enthusiast. Hamble offers delightful pubs, good restaurants and local specialist shops. There are good connections to London and Winchester via the M3, Southampton city centre is approximately six miles distant and Southampton Airport Parkway which connects to London Waterloo in approximately 80 minutes. Southampton International Airport (10 miles) offers a superb choice of European destinations. This wonderfully-positioned 3-bedroom detached waterside home offers the wonderful opportunity for the future purchaser to put their own unique stamp on a property which occupies a favourable location and boasts beautiful views overlooking the River Hamble from every room. The ground floor boasts a well-appointed kitchen, living area with a traditional open hearth fireplace, dining room, conservatory and downstairs cloakroom. The first floor enjoys 3 bedrooms, the master comprises a balcony which overlooks the River Hamble and a separate shower room. The property enjoys a garden with trees and shrubbery and a patio area. Exit the M27 at Junction 8, at the Windover roundabout take the 2nd exit onto Hamble Lane. Proceed straight across three roundabouts. After the third roundabout continue on Hamble Lane until you come to Satchell Lane. The property will be situated on the right-hand side.

Conservatory - 24' 11" x 8' 10" (7.6m x 2.7m) Bedroom - 12' 2" x 9' 10" (3.7m x 3m) Bedroom - 13' 1" x 10' 2" (4m x 3.1m) Bedroom - 11' 2" x 7' 7" (3.4m x 2.3m)

Shower Room - 7' 3" x 5' 3" (2.2m x 1.6m)