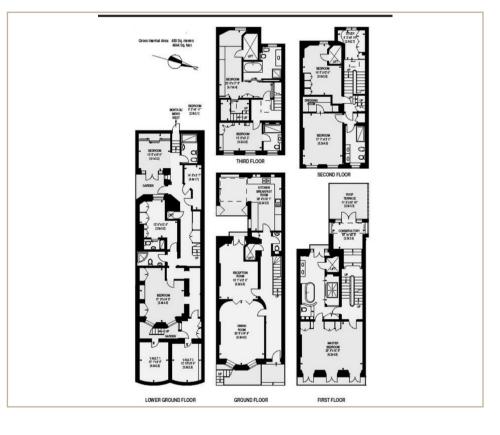

## **Description**

A rare opportunity to acquire a magnificent Grade II listed five storey freehold house directly over looking this most sought after Garden Square. The bespoke interior currently comprises; entrance hall with passenger lift, reception room, dining room, kitchen/breakfast room, magnificent master bedroom occupying the

entire first floor and incorporating a luxurious ensuite bathroom, 6 further bedrooms and 5 further bathrooms, guest wc, sunny west facing roof terrace and courtyard garden with decorative water feature.