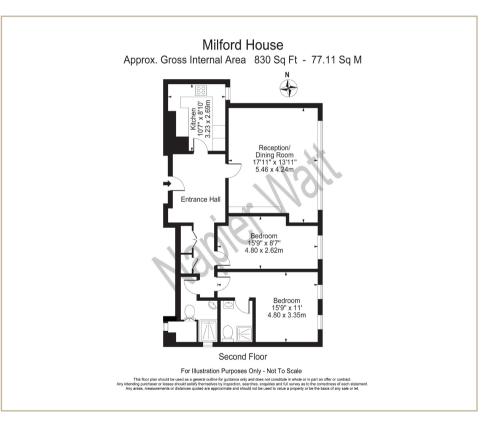

## **Description**

An exceptionally bright two double bedroom, two bathroom second floor apartment offered in excellent decorative condition. The property is newly refurbished and benefits from air conditioning, beautifully refurbished ground floor communal areas and lift. The property is superbly located on the corner of Queen