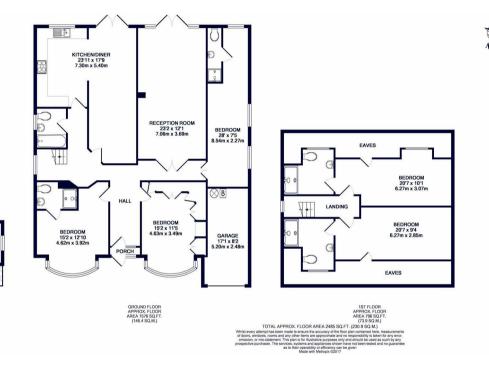

### Shenley Avenue

Ruislip • Middlesex • HA4 6BU

An impressive detached chalet bungalow which is over 2485 Sq Ft and perfectly located for Ruislip High Street. The home enjoys exceptional indoor and outdoor living and briefly comprises on the ground floor three bedrooms (two with ensuites), a master bathroom, stylish kitchen/diner with access to the garden and a large reception room with patio doors to the garden. On the first floor there are two further bedrooms both with en suites. The home also benefits from a good size garden with a summer house, a garage and driveway.

#### Description

Perfectly positioned moments away from Ruislip High street this stunning five bedroom detached chalet bungalow will impress those seeking space, style, and luxury. Meticulously designed and finished to an exceptionally high standard throughout the home boasts expansive indoor and outdoor living and a beautifully appointed interior. Once inside the property on the ground floor and via the entrance porch there is the hallway with doors leading to three of the bedrooms, all reception rooms and a bathroom. To the front of the house is two of the bedrooms one with an ensuite and one with built in wardrobes. To the rear is a spacious reception room with double doors leading in and patio doors to the rear of the room opening to the garden. There is an impressive kitchen/diner which has been cleverly designed to offer spacious open plan living and dining. The large room boasts a 23ft space with modern underfloor heating and enjoys a well fitted high specification kitchen where there is a excellent range of storage, worktop space and a selection of high quality integrated appliances. Furthermore patio doors provide access to the garden which offers a great space for the spring/summer months. Also to the rear of the property is a third bedroom with an en suite bathroom. On the first floor are two double bedrooms with the added luxury of both having en suites and comfortable well proportioned spaces. This really is a a superb home with its stunning interior, high specification and spacious light filled rooms all ready to offer for the ultimate luxury lifestyle.

#### Outsid

To the front of the house is a paved driveway with space for off street parking and there is a garage to the side. To the rear is a beautiful private space with a large patio area, lawned area and summer house to the rear.