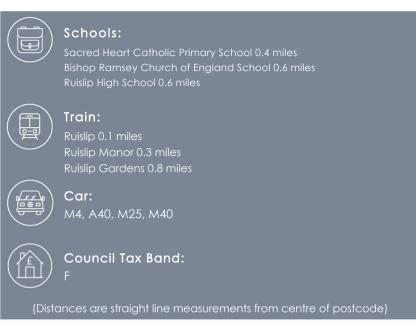

#### Situation

Shenley Avenue is one of the most popular residential roads in our area due its fantasic location in a stones throw to some of our areas best amenities. The house is within walking distance of both Ruislip High Street and Ruislip Manor. Conveniently located in close proximity to a number of local schools including Sacred Heart, Warrender and Lady bankes. Ruislip, Ruislip Manor and Ruislip Garden tube stations are nearby offering access to the City and West End on the Central/ British Rail / Metropolitan/Piccadilly lines. The house is conveniently located to the A40/M25 providing access into London and the Home Counties. Shenley Park is a short stroll from the house which makes it perfect for families seeking agreen space.