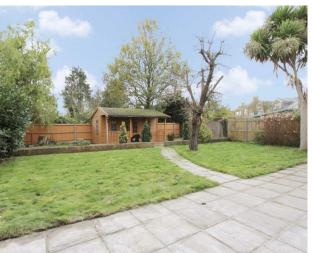

#### Outsid

To the front of the house is a paved driveway with space for off street parking and there is a garage to the side. To the rear is a beautiful private space with a large patio area, lawned area and summer house to the rear.

01895 677 400

71 Victoria Road, Ruislip Manor, Middlesex, HA4 9BH

ruislipmanor@coopersresidential.co.uk

CoopersResidential.co.uk

SUMMER HOUSE 15'4 x 7'5 4.68m x 2.25m

> OUTBUILDING APPROX. FLOOF AREA 113 SQ.FT (10.5 SQ.M.)