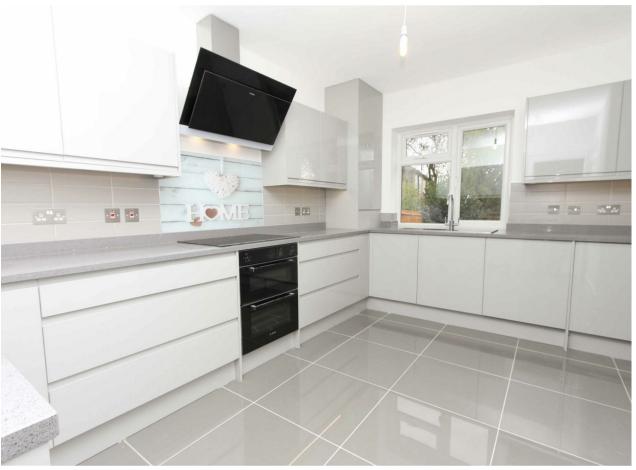

#### Description

Perfectly positioned moments away from Ruislip High street this stunning five bedroom detached chalet bungalow will impress those seeking space, style, and luxury. Meticulously designed and finished to an exceptionally high standard throughout the home boasts expansive indoor and outdoor living and a beautifully appointed interior. Once inside the property on the ground floor and via the entrance porch there is the hallway with doors leading to three of the bedrooms, all reception rooms and a bathroom. To the front of the house is two of the bedrooms one with an ensuite and one with built in wardrobes. To the rear is a spacious reception room with double doors leading in and patio doors to the rear of the room opening to the garden. There is an impressive kitchen/diner which has been cleverly designed to offer spacious open plan living and dining. The large room boasts a 23ft space with modern underfloor heating and enjoys a well fitted high specification kitchen where there is a excellent range of storage, worktop space and a selection of high quality integrated appliances. Furthermore patio doors provide access to the garden which offers a great space for the spring/summer months. Also to the rear of the property is a third bedroom with an en suite bathroom. On the first floor are two double bedrooms with the added luxury of both having en suites and comfortable well proportioned spaces. This really is a a superb home with its stunning interior, high specification and spacious light filled rooms all ready to offer for the ultimate luxury lifestyle.