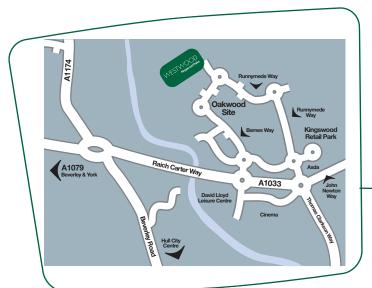

#### **LOCATION**

Westwood has easy access to the A1079 for Beverley and York, together with excellent road links into the city centre. Kingston upon Hull has main-line rail services and connects easily to the motorway network via the A63 to the M62 and M1. Both the Humberside and Robin Hood/Doncaster airports are within easy reach by car.

DISTANCE IN MILES
A63 / M62: 7.5
HUMBER BRIDGE: 6.5
HULL CENTRE: 3
BEVERLEY: 13
YORK: 32
HUMBERSIDE AIRPORT: 14.5