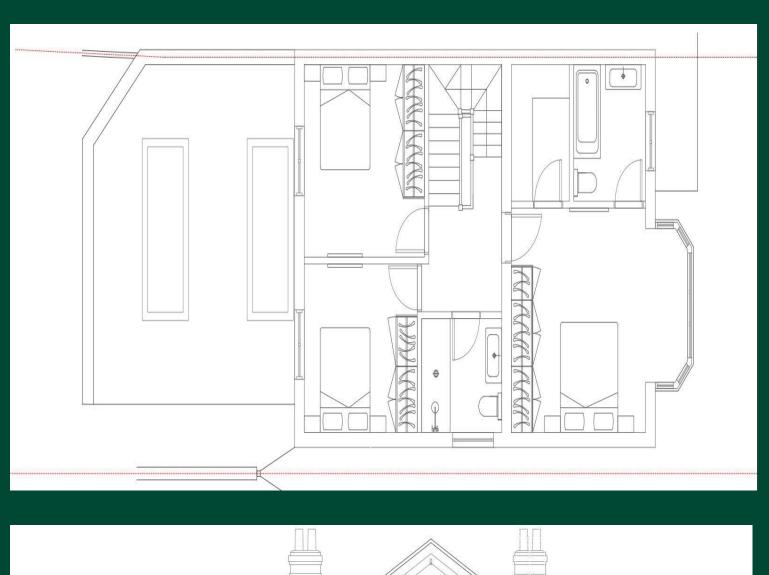

- A spacious
   Edwardian semi detached house
- Potential for the buyer to have an input with regards the finish.
- 5 Bedrooms
- 2 Reception Rooms
- Utility Room
- 70' West Facing Rear Garden

MONEY LAUNDERING REGULATIONS 2003 intending purchasers will be asked to produce identification and proof of financial status when an offer is received. We would ask for your co-operation in order that there will be no delay in agreeing the sale.