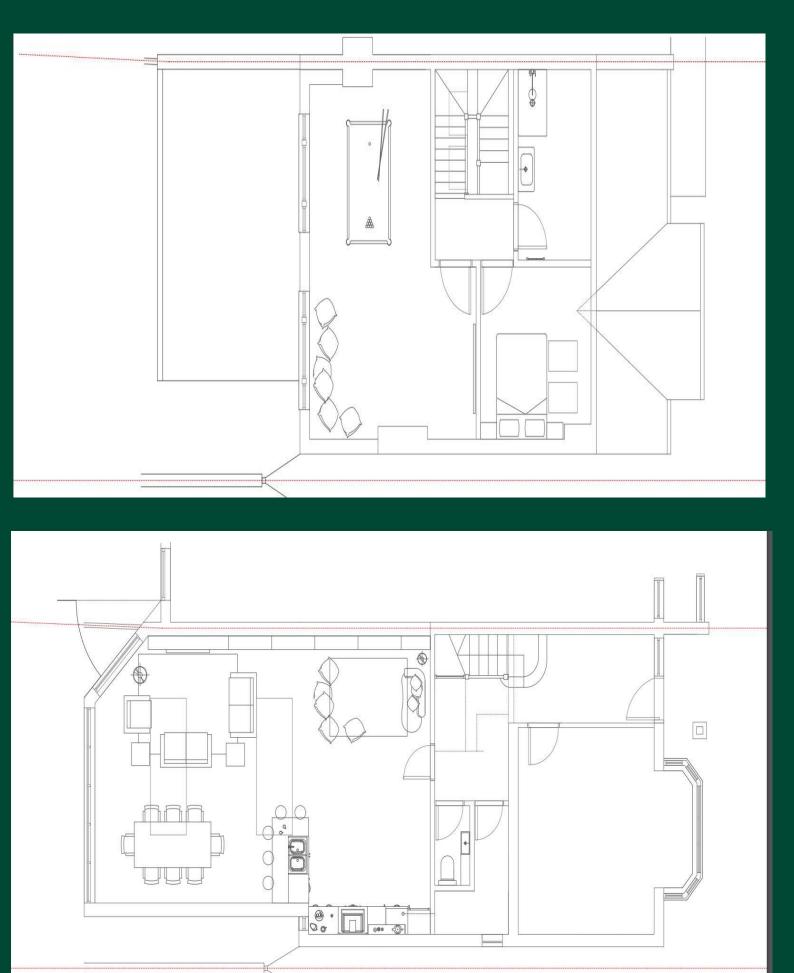

## Madrid Road, London, SW13 Price on Application

A stunning, 5 Bedroom Edwardian semi-detached house that has been fully modernised and extended to a very high standard and finish. This magnificent family home of approximately 3,000 sqft has the added benefit of a 70′ West facing rear garden.

## Madrid Road, London, SW13

A stunning, 5 bedroom Edwardian semi-detached house that has been newly modernised and extended to a very high standard and finish. This magnificent family home of approximately 3,000 sqft has the added benefit of a 70′ West facing rear garden. There is also the potential for the buyer to have an input with regards the finish. This property is on a sought-after residential road located close to Barnes Village and to Lonsdale Road, providing easy access to transport links at Hammersmith or Barnes Station. Barnes provides excellent schools such as St Paul's, The Harrodian, The Swedish School and St Osmund's.

- A spacious
   Edwardian semi detached house
- Potential for the buyer to have an input with regards the finish.
- 5 Bedrooms
- 2 Reception Rooms
- Utility Room
- 70' West Facing Rear Garden

MONEY LAUNDERING REGULATIONS 2003 intending purchasers will be asked to produce identification and proof of financial status when an offer is received. We would ask for your co-operation in order that there will be no delay in agreeing the sale.