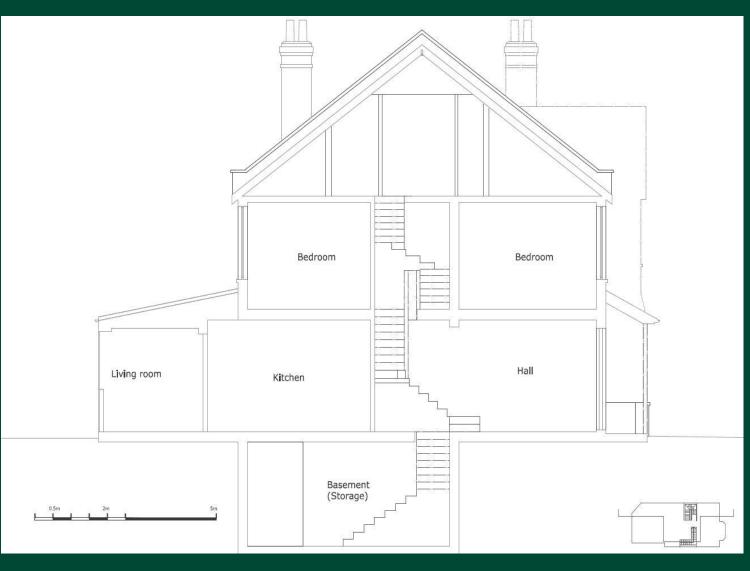

- A spacious
   Edwardian semi detached house
- Potential for the buyer to have an input with regards the finish.
- 5 Bedrooms
- 2 Reception Rooms
- Utility Room
- 70' West Facing Rear Garden

MONEY LAUNDERING REGULATIONS 2003 intending purchasers will be asked to produce identification and proof of financial status when an offer is received. We would ask for your co-operation in order that there will be no delay in agreeing the sale.