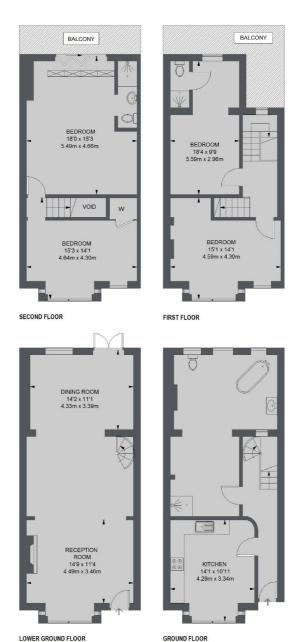

# Manchester Road, London, E14

TOTAL APPROX. FLOOR AREA (EXCLUDING VOID) 1945 SQ. FT. ( 180.69 SQ. M.)