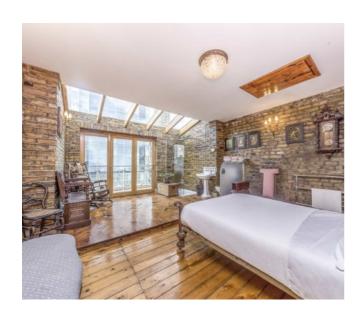

To the first floor bedroom two with en-suite shower room and access to balcony, bedroom four and staircase to the second floor. The top floor consists of bedroom three and master bedroom with en-suite area and bi folding doors leading to balcony. Access to the roof terrace is from the main bedroom which offers views of Canary Wharf and the River Thames.