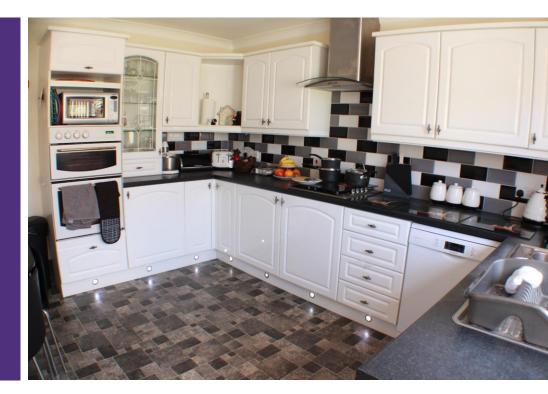

The kitchen has been thoughtfully equipped and to allow additional storage space, the utility appliances have been plumbed into the rear of the integral garage.

The garden is above average in size and has been laid to lawn and a patio area wraps the house allowing space for outside dining and summer pursuits.

### ACCOMMODATION

Front Door Leading to: Hallway Lounge 21' 2'' x 9' 8'' (6.45m x 2.94m) Dining Room 10' 1'' x 9' 7'' (3.07m x 2.92m) Kitchen/Breakfast Room 12' 9'' x 10' 8'' (3.88m x 3.25m) Conservatory 12' 2'' x 8' 8'' (3.71m x 2.64m) Family Bathroom Landing Shower Room Bedroom 1 15' 8'' x 10' 9'' (4.77m x 3.27m) Bedroom 2 15' 11'' x 9' 8'' (4.85m x 2.94m) Bedroom 3 14' 3'' x 9' 8'' (4.34m x 2.94m) Bedroom 4 14' 2'' x 10' 9'' (4.31m x 3.27m)