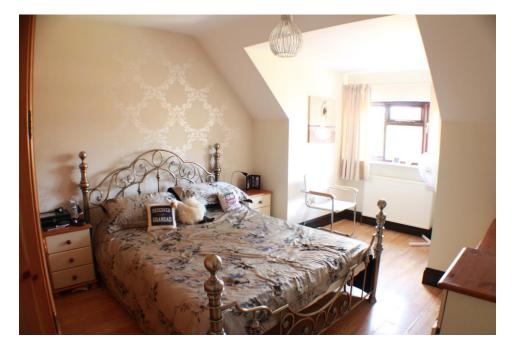

### ACCOMMODATION

Front Door Leading to: Hallway Lounge 21' 2'' x 9' 8'' (6.45m x 2.94m) Dining Room 10' 1'' x 9' 7'' (3.07m x 2.92m) Kitchen/Breakfast Room 12' 9'' x 10' 8'' (3.88m x 3.25m) Conservatory 12' 2'' x 8' 8'' (3.71m x 2.64m) Family Bathroom Landing Shower Room Bedroom 1 15' 8'' x 10' 9'' (4.77m x 3.27m) Bedroom 2 15' 11'' x 9' 8'' (4.85m x 2.94m) Bedroom 3 14' 3'' x 9' 8'' (4.34m x 2.94m) Bedroom 4 14' 2'' x 10' 9'' (4.31m x 3.27m)