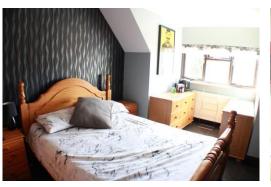

### ACCOMMODATION

Front Door Leading to: Hallway Lounge 21' 2'' x 9' 8'' (6.45m x 2.94m) Dining Room 10' 1'' x 9' 7'' (3.07m x 2.92m) Kitchen/Breakfast Room 12' 9'' x 10' 8'' (3.88m x 3.25m) Conservatory 12' 2'' x 8' 8'' (3.71m x 2.64m) Family Bathroom Landing Shower Room Bedroom 1 15' 8'' x 10' 9'' (4.77m x 3.27m) Bedroom 2 15' 11'' x 9' 8'' (4.85m x 2.94m) Bedroom 3 14' 3'' x 9' 8'' (4.34m x 2.94m) Bedroom 4 14' 2'' x 10' 9'' (4.31m x 3.27m)