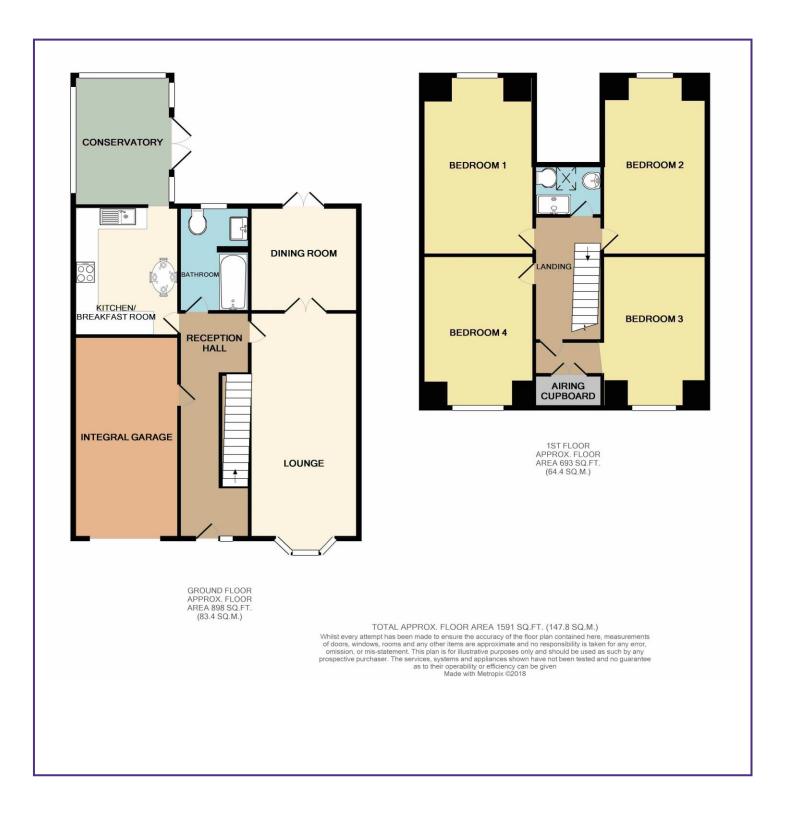

### ACCOMMODATION

Front Door Leading to: Hallway Lounge 21' 2'' x 9' 8'' (6.45m x 2.94m) Dining Room 10' 1'' x 9' 7'' (3.07m x 2.92m) Kitchen/Breakfast Room 12' 9'' x 10' 8'' (3.88m x 3.25m) Conservatory 12' 2'' x 8' 8'' (3.71m x 2.64m) Family Bathroom Landing Shower Room Bedroom 1 15' 8'' x 10' 9'' (4.77m x 3.27m) Bedroom 2 15' 11'' x 9' 8'' (4.85m x 2.94m) Bedroom 3 14' 3'' x 9' 8'' (4.34m x 2.94m) Bedroom 4 14' 2'' x 10' 9'' (4.31m x 3.27m)

## OUTSIDE

Front and Rear Gardens Garage and Driveway

Unit 23 Universal Shipyard, Sarisbury Green, Southampton SO31 7ZN Tel: 01489 584298 Email: hello@chimneypotsestateagents.co.uk www.chimneypotsestateagents.co.uk