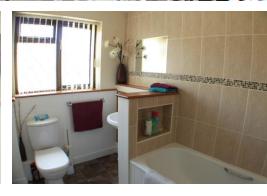

### ACCOMMODATION

Front Door Leading to: Hallway Lounge 21' 2'' x 9' 8'' (6.45m x 2.94m) Dining Room 10' 1'' x 9' 7'' (3.07m x 2.92m) Kitchen/Breakfast Room 12' 9'' x 10' 8'' (3.88m x 3.25m) Conservatory 12' 2'' x 8' 8'' (3.71m x 2.64m) Family Bathroom Landing Shower Room Bedroom 1 15' 8'' x 10' 9'' (4.77m x 3.27m) Bedroom 2 15' 11'' x 9' 8'' (4.85m x 2.94m) Bedroom 3 14' 3'' x 9' 8'' (4.34m x 2.94m) Bedroom 4 14' 2'' x 10' 9'' (4.31m x 3.27m)