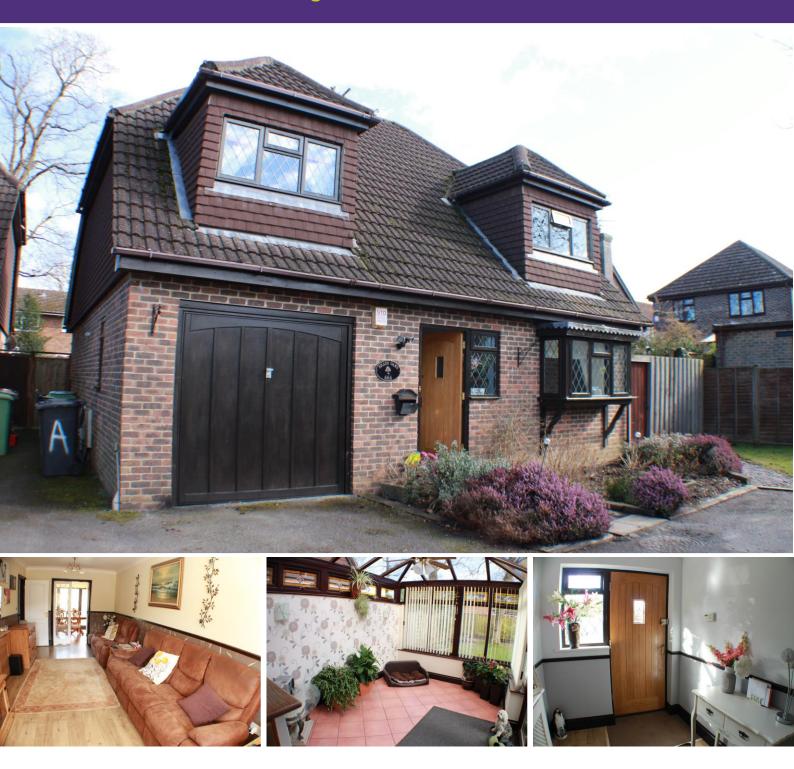

## Bulls Copse Lane, WATERLOOVILLE PO8 9RA

- A GENEROUS DETACHED FAMILY HOME
- BEAUTIFULLY MAINTAINED BY
  THE CURRENT OWNERS
- SINGLE GARAGE DRIVEWAY PARKING FOR SEVERAL CARS
- FOUR DOUBLE BEDROOMS
- SEPARATE DINING ROOM
- LARGE KITCHEN/ DINER
- CONSERVATORY
- MODERN BATHROOM
- UPVC DOUBLE GLAZING
   THROUGHOUT
- SECURE REAR GARDEN

Tucked away off a short lane, offering access to just two properties, this lovely home offers 4 generous double bedrooms, 1 bathroom, 1 shower room, large kitchen diner leading to an open plan conservatory. The lounge offers access via french doors to the separate dining room which then in turn leads to the private rear garden.

### ACCOMMODATION

Front Door Leading to: Hallway Lounge 21' 2'' x 9' 8'' (6.45m x 2.94m) Dining Room 10' 1'' x 9' 7'' (3.07m x 2.92m) Kitchen/Breakfast Room 12' 9'' x 10' 8'' (3.88m x 3.25m) Conservatory 12' 2'' x 8' 8'' (3.71m x 2.64m) Family Bathroom Landing Shower Room Bedroom 1 15' 8'' x 10' 9'' (4.77m x 3.27m) Bedroom 2 15' 11'' x 9' 8'' (4.85m x 2.94m) Bedroom 3 14' 3'' x 9' 8'' (4.34m x 2.94m) Bedroom 4 14' 2'' x 10' 9'' (4.31m x 3.27m)

## OUTSIDE

Front and Rear Gardens Garage and Driveway

Unit 23 Universal Shipyard, Sarisbury Green, Southampton SO31 7ZN Tel: 01489 584298 Email: hello@chimneypotsestateagents.co.uk www.chimneypotsestateagents.co.uk