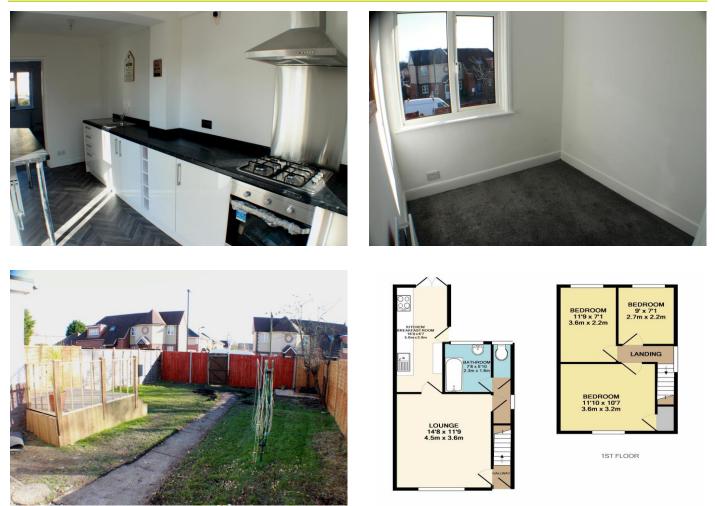

## Chimneypots estate agents

- SEMI-DETACHED HOUSE
- NEW KITCHEN AND BATHROOM
- THREE BEDROOMS
- LARGE PLOT WITH ROOM TO EXTEND (STPC)
- LOUNGE
- KITCHEN/ BREAKFAST ROOM
- NEW BATHROOM AND SEPARATE CLOAKROOM
- POTENTIAL FOR OFF ROAD
  PARKING TO FRONT AND REAR
- DOUBLE GLAZING AND GAS
  CENTRAL HEATING
- NO FORWARD CHAIN

01489 584298 Hello@chimneypotsestateagents.co.uk

A REFURBISHED Three Bedroom semi detached property that has potential to EXTEND (STPC) within a pleasant cul-desac location in the heart of Sholing benefitting bright and spacious well laid out accommodation and a private and SUNNY aspect garden. The property has a NEW KITCHEN and BATHROOM and has been redecorated throughout and new floor coverings laid . The accommodation comprises of an entrance hall, lounge overlooking the front aspect, a Kitchen/ breakfast room is to the rear with French doors leading out a to a decked area. A bathroom and separate cloakroom complete the ground floor accommodation. Upstairs boast three well proportioned bedrooms, The property is double glazed, gas centrally heated and offered for sale with no chain.

GROUND FLOOR

Unit 23 Universal Shipyard, Sarisbury Green, Southampton SO31 7ZN Tel: 01489 584298 Email: hello@chimneypotsestateagents.co.uk www.chimneypotsestateagents.co.uk

IMPORTANT: we would like to inform prospective purchasers that these sales particulars have been prepared as a general guide only. A detailed survey has not been carried out, nor the services, appliances and fittings tested. Room sizes should not be relied upon for furnishing purposes and are approximate. If floor plans are included, they are for guidance only and illustration purposes only and may not be to scale. If there are any important matters likely to affect your decision to buy, please contact us before viewing the property.