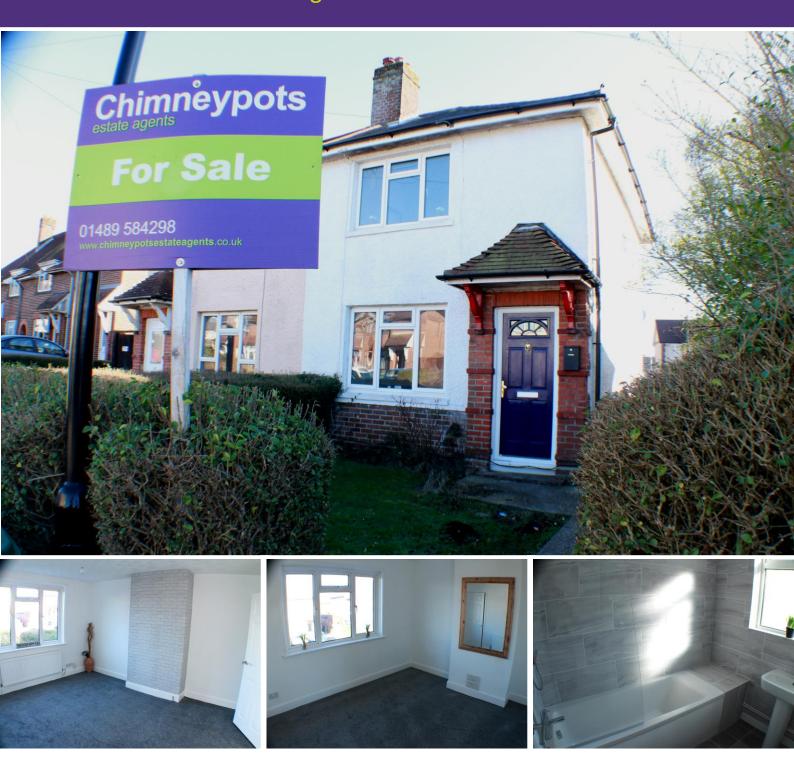

## Chimneypots estate agents

- SEMI-DETACHED HOUSE
- NEW KITCHEN AND BATHROOM
- THREE BEDROOMS
- LARGE PLOT WITH ROOM TO EXTEND (STPC)
- LOUNGE
- KITCHEN/ BREAKFAST ROOM
- NEW BATHROOM AND SEPARATE CLOAKROOM
- POTENTIAL FOR OFF ROAD
  PARKING TO FRONT AND REAR
- DOUBLE GLAZING AND GAS
  CENTRAL HEATING
- NO FORWARD CHAIN

01489 584298 Hello@chimneypotsestateagents.co.uk

A REFURBISHED Three Bedroom semi detached property that has potential to EXTEND (STPC) within a pleasant cul-desac location in the heart of Sholing benefitting bright and spacious well laid out accommodation and a private and SUNNY aspect garden. The property has a NEW KITCHEN and BATHROOM and has been redecorated throughout and new floor coverings laid . The accommodation comprises of an entrance hall, lounge overlooking the front aspect, a Kitchen/ breakfast room is to the rear with French doors leading out a to a decked area. A bathroom and separate cloakroom complete the ground floor accommodation. Upstairs boast three well proportioned bedrooms, The property is double glazed, gas centrally heated and offered for sale with no chain.