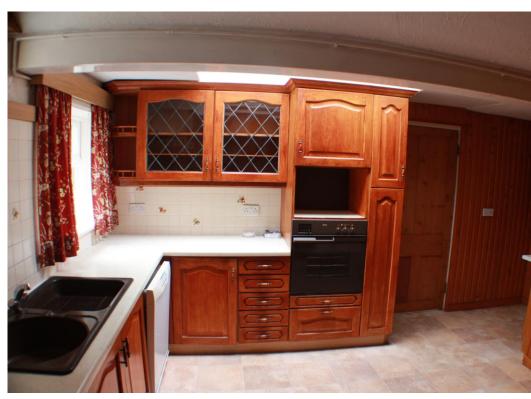

## **ACCOMMODATION**

Hallway

**Sitting Room** 21' 7'' x 16' 1'' (6.57m x 4.90m)

**Dining Room** 16' 1'' x 15' 11'' (4.90m x 4.85m)

Kitchen/ Breakfast Room 19' 3" x 16' 8" (5.86m x 5.08m) Maximum

Measurements