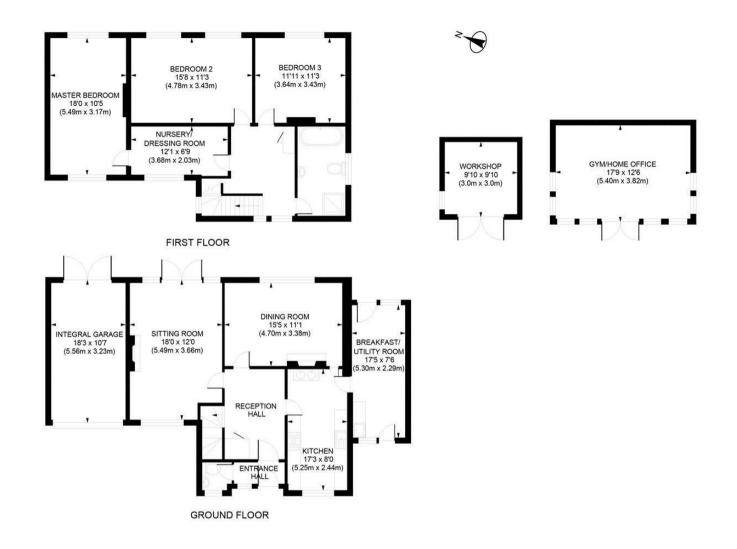

## 9 Green Curve

Located within a beautifully landscaped 0.3 acre plot in Banstead, close to popular schools and railway station is this wonderful 1920's attractive three/four bedroom family home. To the ground floor is a welcoming entrance hall with oak flooring continuing to the reception rooms, cloakroom, double aspect sitting room with patio doors to the fabulous landscaped rear garden, dining room with garden views and open fireplaces to both reception rooms. There is a lovely fitted kitchen with access to the breakfast room with utility area.

To the first floor is the master bedroom which currently uses bedroom four/cot room as the dressing room. There are two further double bedrooms and a luxury family bath/shower room. The rear garden has been beautifully landscaped by the current owners. A feature fountain sits within the well-manicured lawn; large sun terrace and a sweeping pathway leading to the fabulous lodge house which is currently used for a gymnasium. Added to all this is a large driveway to the front and an integral garage. This wonderful home has already so much to offer and also offers the potential to extend s.t.p.p.

Gross Internal Area 2045sq ft 190sq metres

All measurements are approximate and quoted in metric with imperial equivalents and for general guidance only and whilst every attempt has been made to ensure accuracy, they must not be relied on. The fixtures, fittings and appliances referred to have not been tested and therefore no guarantee can be given and that they are in working order, internal photographs are reproduced for general information and it must not be inferred that any item shown is included with the property.