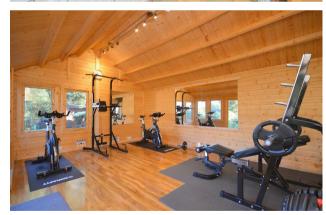

To the first floor is the master bedroom which currently uses bedroom four/cot room as the dressing room. There are two further double bedrooms and a luxury family bath/shower room. The rear garden has been beautifully landscaped by the current owners. A feature fountain sits within the well-manicured lawn; large sun terrace and a sweeping pathway leading to the fabulous lodge house which is currently used for a gymnasium. Added to all this is a large driveway to the front and an integral garage. This wonderful home has already so much to offer and also offers the potential to extend s.t.p.p.