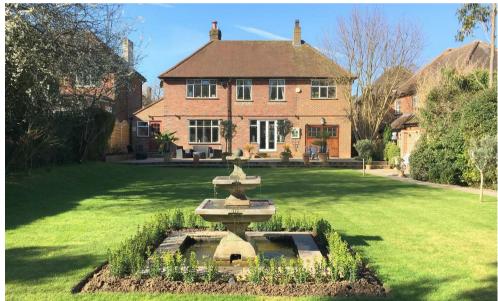

## 9 Green Curve

Located within a beautifully landscaped 0.3 acre plot in Banstead, close to popular schools and railway station is this wonderful 1920's attractive three/four bedroom family home. To the ground floor is a welcoming entrance hall with oak flooring continuing to the reception rooms, cloakroom, double aspect sitting room with patio doors to the fabulous landscaped rear garden, dining room with garden views and open fireplaces to both reception rooms. There is a lovely fitted kitchen with access to the breakfast room with utility area.

To the first floor is the master bedroom which currently uses bedroom four/cot room as the dressing room. There are two further double bedrooms and a luxury family bath/shower room. The rear garden has been beautifully landscaped by the current owners. A feature fountain sits within the well-manicured lawn; large sun terrace and a sweeping pathway leading to the fabulous lodge house which is currently used for a gymnasium. Added to all this is a large driveway to the front and an integral garage. This wonderful home has already so much to offer and also offers the potential to extend s.t.p.p.