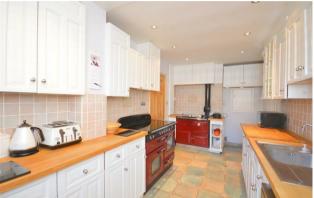

## 9 Green Curve

Located within a beautifully landscaped 0.3 acre plot in Banstead, close to popular schools and railway station is this wonderful 1920's attractive three/four bedroom family home. To the ground floor is a welcoming entrance hall with oak flooring continuing to the reception rooms, cloakroom, double aspect sitting room with patio doors to the fabulous landscaped rear garden, dining room with garden views and open fireplaces to both reception rooms. There is a lovely fitted kitchen with access to the breakfast room with utility area.