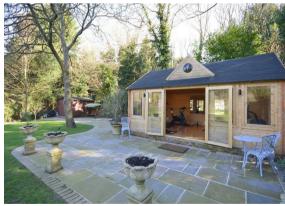

To the first floor is the master bedroom which currently uses bedroom four/cot room as the dressing room. There are two further double bedrooms and a luxury family bath/shower room. The rear garden has been beautifully landscaped by the current owners. A feature fountain sits within the well-manicured lawn; large sun terrace and a sweeping pathway leading to the fabulous lodge house which is currently used for a gymnasium. Added to all this is a large driveway to the front and an integral garage. This wonderful home has already so much to offer and also offers the potential to extend s.t.p.p.