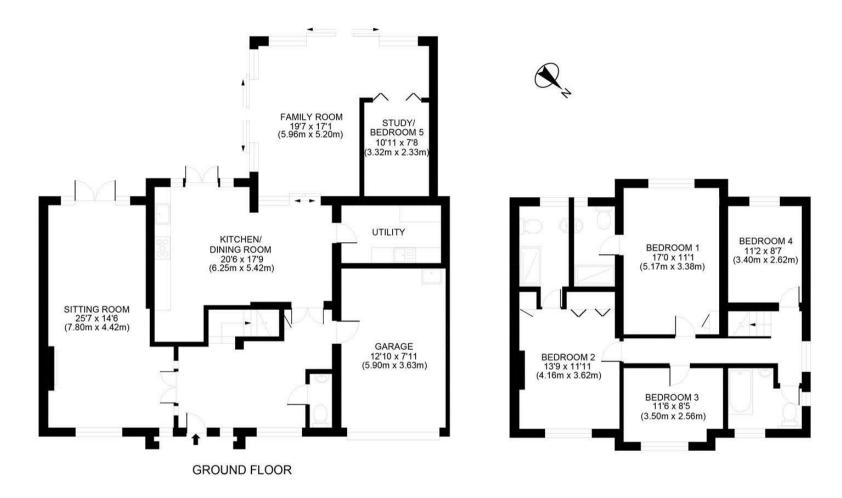

## 14 Tudor Close

Situated in a quiet close within a popular location in Banstead is this attractive five bedroom family home. To the ground floor is a double aspect sitting room with cast iron fireplace, family room with floor to ceiling windows and patio doors to two sides providing a panoramic view over the rear garden, open-plan country style fitted kitchen/dining room, study/bedroom five, utility and cloakroom. To the first floor are four bedrooms, two with modern en-suite shower rooms and a family bathroom. There is also a fabulous view from the first floor landing over looking London.

Gross Internal Area 2436sq ft/226sq metres

All measurements are approximate and quoted in metric with imperial equivalents and for general guidance only and whilst every attempt has been made to ensure accuracy, they must not be relied on. The fixtures, fittings and appliances referred to have not been tested and therefore no guarantee can be given and that they are in working order, internal photographs are reproduced for general information and it must not be inferred that any item shown is included with the property.