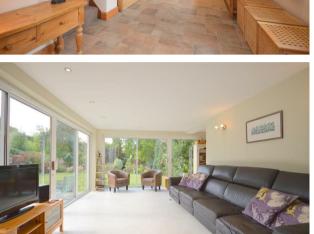

## 14 Tudor Close

Situated in a quiet close within a popular location in Banstead is this attractive five bedroom family home. To the ground floor is a double aspect sitting room with cast iron fireplace, family room with floor to ceiling windows and patio doors to two sides providing a panoramic view over the rear garden, open-plan country style fitted kitchen/dining room, study/bedroom five, utility and cloakroom. To the first floor are four bedrooms, two with modern en-suite shower rooms and a family bathroom. There is also a fabulous view from the first floor landing over looking London.