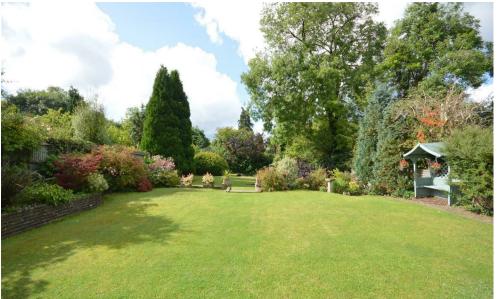

The property is situated within splendid grounds measuring just under a quarter of an acre, to the front is a large driveway with access to the garage which in turn provides internal access to the main house. There is a large level rear garden, with sun terrace, well maintained lawns and boundary flower beds. The current owners have enjoyed there lovely home for almost 12 years and over the last 5 years they have carried out various renovations which included updating the bathrooms, plumbing and electrics.