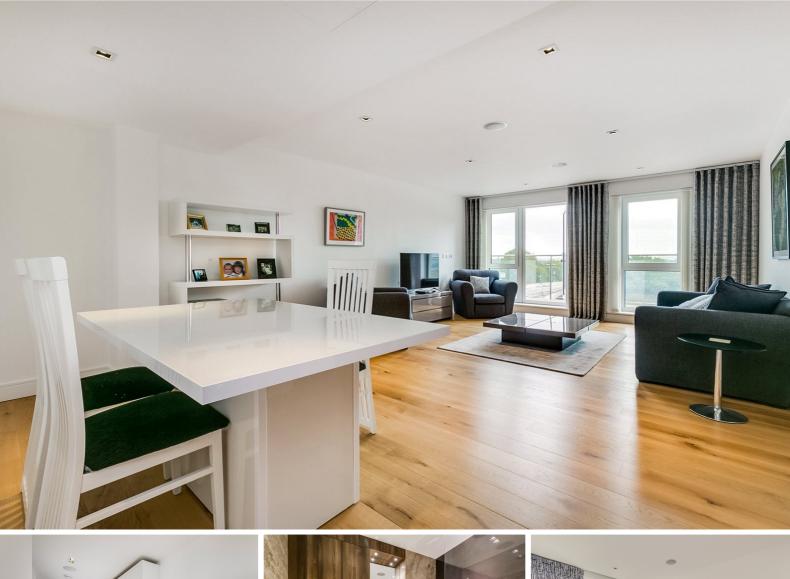

This luxurious lateral living apartment finished to exacting standards throughout comprises of a spacious reception room measuring 24 ft x 14 ft (approx), fully fitted high specification kitchen with breakfast bar, 3 double bedrooms (2 en suite), family bathroom and a spectacular balcony with river views.