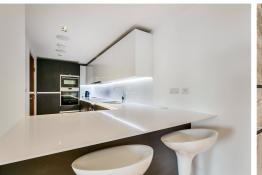

This luxurious lateral living apartment finished to exacting standards throughout comprises of a spacious reception room measuring 24 ft x 14 ft (approx), fully fitted high specification kitchen with breakfast bar, 3 double bedrooms (2 en suite), family bathroom and a spectacular balcony with river views.