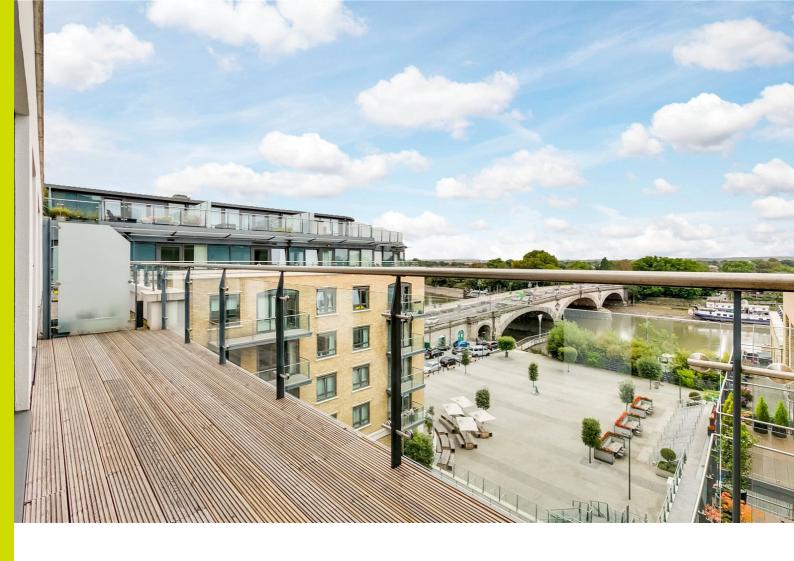

This luxurious lateral living apartment finished to exacting standards throughout comprises of a spacious reception room measuring 24 ft x 14 ft (approx), fully fitted high specification kitchen with breakfast bar, 3 double bedrooms (2 en suite), family bathroom and a spectacular balcony with river views.