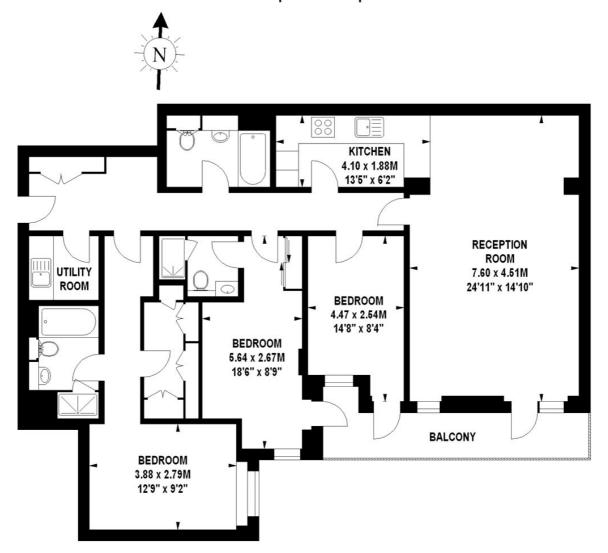

#### Kew Bridge Road, TW8

Approximate gross internal area 122.16 sq m / 1315 sq ft

#### Fifth Floor

The floor plan is not to scale and measurements and areas shown are approximate and therefore should be used for illustrative purposes only. The plan has been prepared in accordance with the RICS code of Measuring Practice and whilst we have confidence in the information produced, it must be not be relied on. If there is any aspect of particular importance, you should carry out or commission your own inspection of the property.