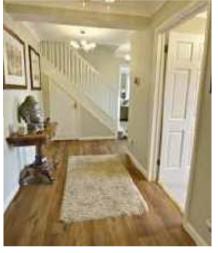

Ground Floor - The ground floor internal accommodation comprises an entrance hall with Karndean flooring and coat cupboard, a white two piece downstairs cloak room, lounge with feature fire place leading to a conservatory with views over the rear garden, fitted study with window to front, utility room, dinning area with feature fireplace and a fully fitted kitchen/ breakfast room with patio doors leading to the rear garden.