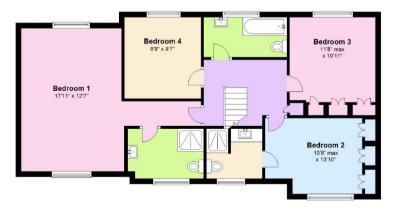

The property comprises, on the ground floor level an entrance hall, living room, dining room, office/study, kitchen/breakfast room, utility room and downstairs cloakroom. At first floor level there are two bedrooms with en-suite facilities then two further bedrooms and family bathroom.

First floor - The first floor landing has doors opening to all four bedrooms, ensuites to bedroom one and two as well as a white four piece family bathroom suite. All four of the bedrooms are of good proportions.

#### First Floor

All measurements are approximate. Plan produced using PlanUp.