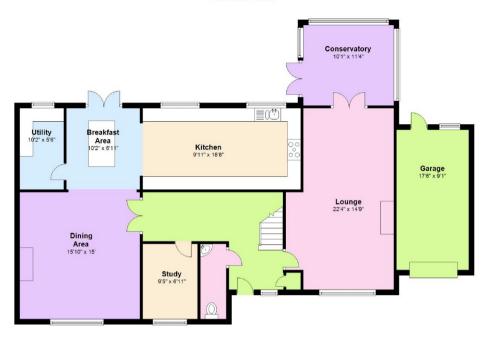

The property comprises, on the ground floor level an entrance hall, living room, dining room, office/study, kitchen/breakfast room, utility room and downstairs cloakroom. At first floor level there are two bedrooms with en-suite facilities then two further bedrooms and family bathroom.

Ground Floor - The ground floor internal accommodation comprises an entrance hall with Karndean flooring and coat cupboard, a white two piece downstairs cloak room, lounge with feature fire place leading to a conservatory with views over the rear garden, fitted study with window to front, utility room, dinning area with feature fireplace and a fully fitted kitchen/ breakfast room with patio doors leading to the rear garden.

#### **Ground Floor**