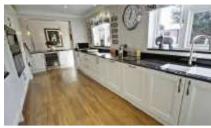

Ground Floor - The ground floor internal accommodation comprises an entrance hall with Karndean flooring and coat cupboard, a white two piece downstairs cloak room, lounge with feature fire place leading to a conservatory with views over the rear garden, fitted study with window to front, utility room, dinning area with feature fireplace and a fully fitted kitchen/ breakfast room with patio doors leading to the rear garden.