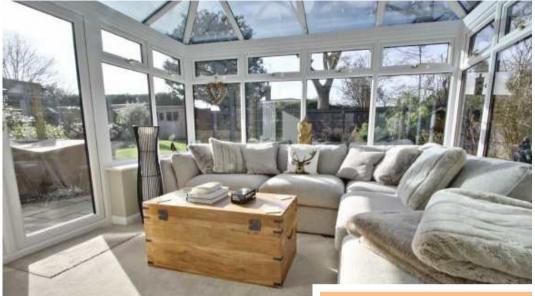

Ground Floor - The ground floor internal accommodation comprises an entrance hall with Karndean flooring and coat cupboard, a white two piece downstairs cloak room, lounge with feature fire place leading to a conservatory with views over the rear garden, fitted study with window to front, utility room, dinning area with feature fireplace and a fully fitted kitchen/ breakfast room with patio doors leading to the rear garden.