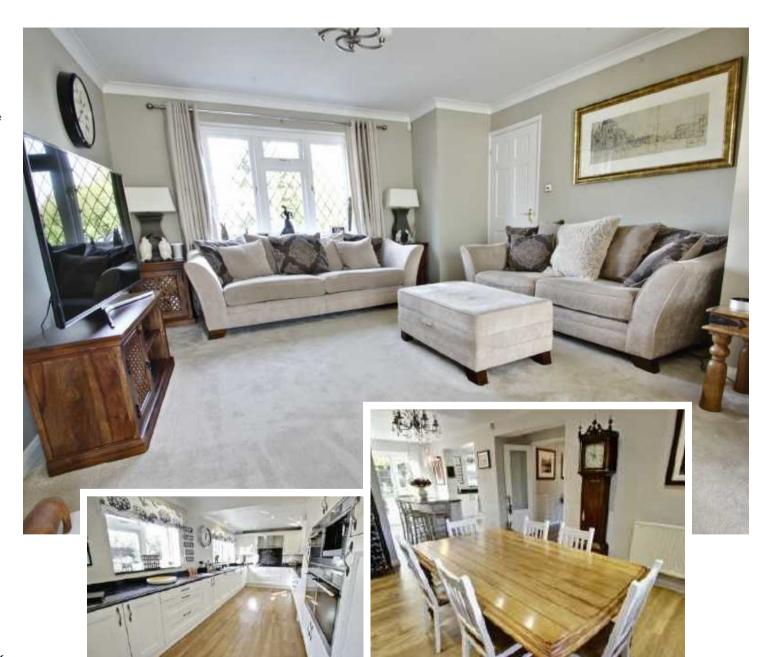

The property comprises, on the ground floor level an entrance hall, living room, dining room, office/study, kitchen/breakfast room, utility room and downstairs cloakroom. At first floor level there are two bedrooms with en-suite facilities then two further bedrooms and family bathroom.

Ground Floor - The ground floor internal accommodation comprises an entrance hall with Karndean flooring and coat cupboard, a white two piece downstairs cloak room, lounge with feature fire place leading to a conservatory with views over the rear garden, fitted study with window to front, utility room, dinning area with feature fireplace and a fully fitted kitchen/ breakfast room with patio doors leading to the rear garden.