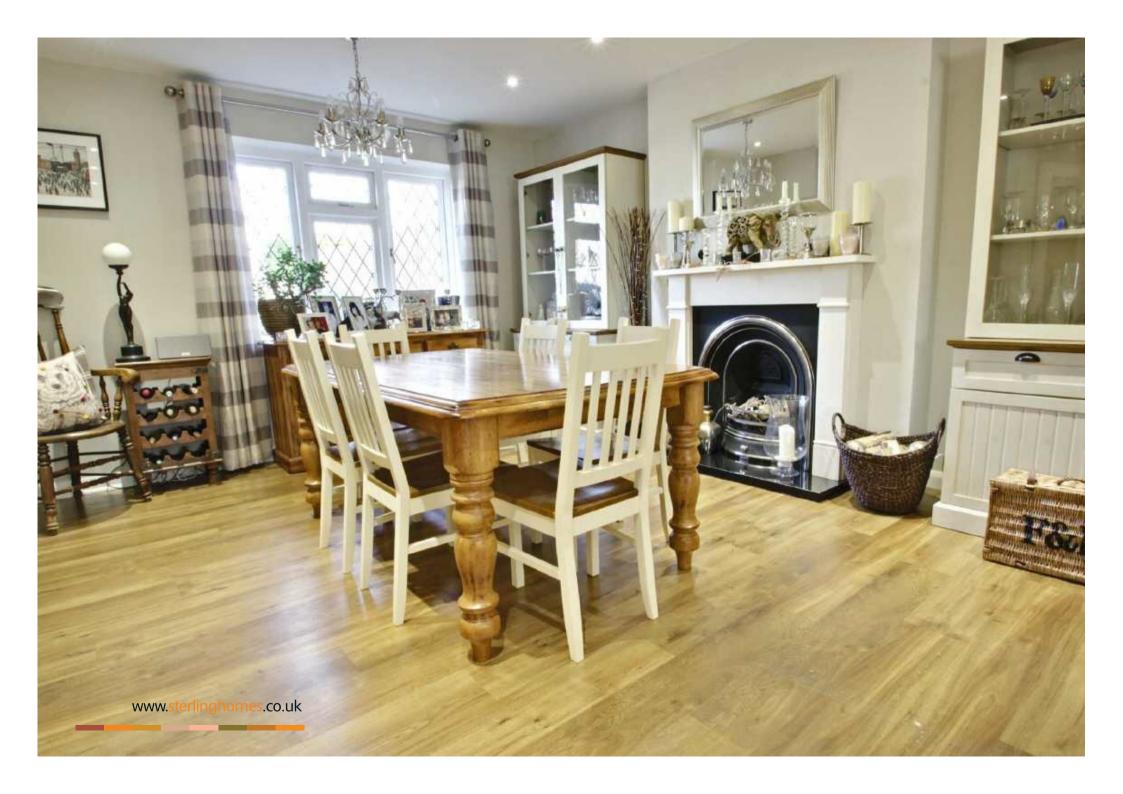

Ground Floor - The ground floor internal accommodation comprises an entrance hall with Karndean flooring and coat cupboard, a white two piece downstairs cloak room, lounge with feature fire place leading to a conservatory with views over the rear garden, fitted study with window to front, utility room, dinning area with feature fireplace and a fully fitted kitchen/ breakfast room with patio doors leading to the rear garden.