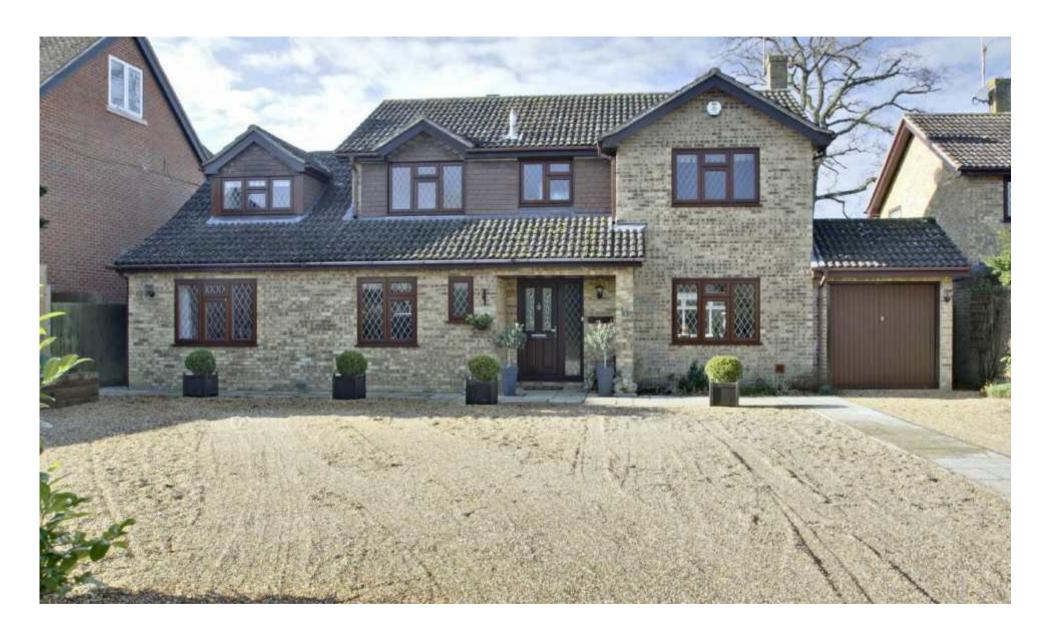

### **GUIDE PRICE**

f1.100.000

Situated in a quiet turning off Love Lane on the most sought after West side of the village is this substantial detached family home which is presented in good decorative order throughout.

Outside, to the front, there is a large gravelled drive on which you can park up to seven vehicles which leads to the garage. There is also a raised shrub border to the side and hedging to the front. To the rear, the garden is mainly laid to lawn and also enjoys a wide variety of trees, mature plants and shrubs. There is also a separate patio area and the house enjoys side access from both flanks.

Outside - Externally the property to the front has a gravelled drive-way with ample parking for up to seven cars, a raised shrub border, hedging to front and side access leading to the rear garden. The pleasant and secluded Southerly facing rear garden is mainly laid to lawn with shrub borders as well as having a generous covered patio ideal for entertaining.