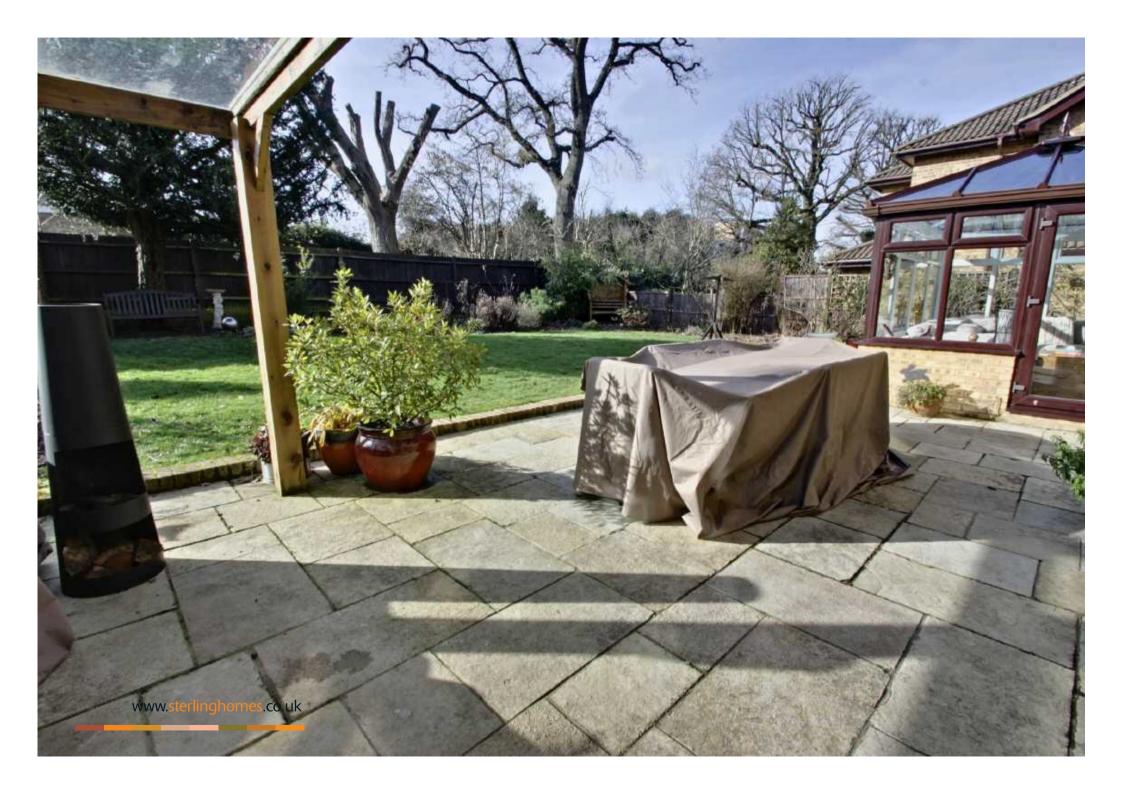

Outside, to the front, there is a large gravelled drive on which you can park up to seven vehicles which leads to the garage. There is also a raised shrub border to the side and hedging to the front. To the rear, the garden is mainly laid to lawn and also enjoys a wide variety of trees, mature plants and shrubs. There is also a separate patio area and the house enjoys side access from both flanks.

Outside - Externally the property to the front has a gravelled drive-way with ample parking for up to seven cars, a raised shrub border, hedging to front and side access leading to the rear garden. The pleasant and secluded Southerly facing rear garden is mainly laid to lawn with shrub borders as well as having a generous covered patio ideal for entertaining.