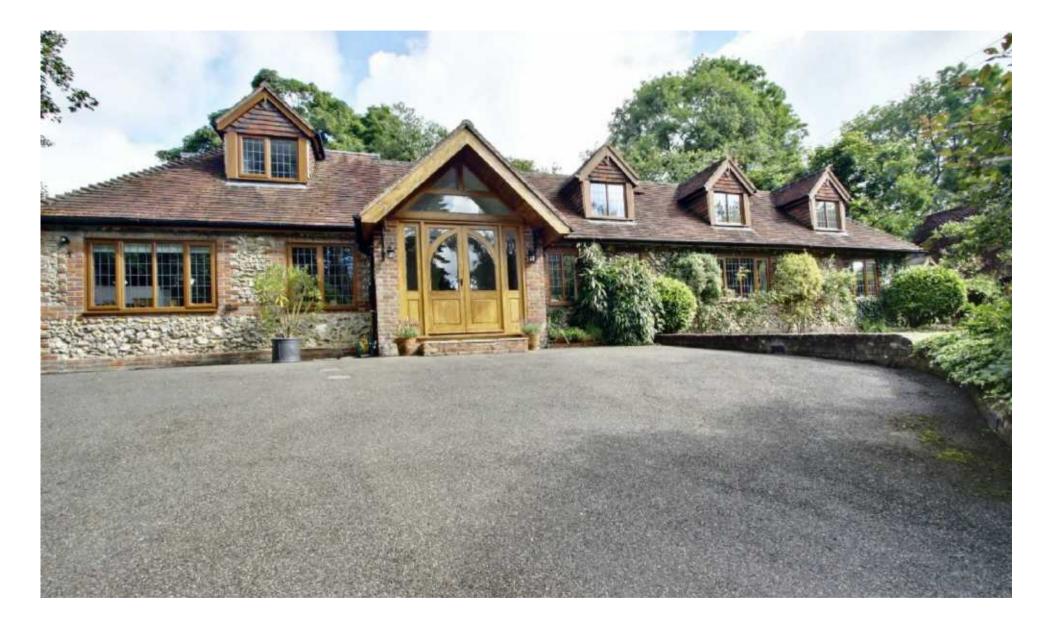

## OFFERS IN EXCESS OF £900,000

NO UPPER CHAIN.

Sterling are delighted to offer to the market the rare opportunity to acquire this individual and stunning brick and flint detached family home.

Occupying a set back position and a mature plot the property offers exceptionally versatile accommodation arranged over two floors. The living accommodation comprises formal living room with wood burning stove, open plan kitchen/breakfast room, family room and garden room.

There are four double bedrooms and a family bathroom. The master bedroom suite occupies the whole first floor and has the benefit of fitted wardrobes and a stunning en suite master bathroom.

Externally there is ample parking via a private driveway and a stunning garden which wraps around the property and offers a very private outlook to all aspects. There is also a detached garden office/storage outbuilding.