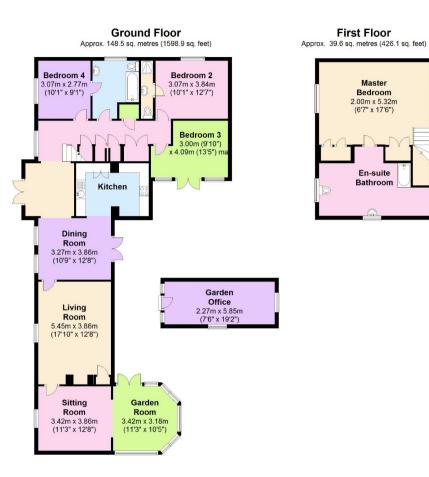

## OFFERS IN EXCESS OF £900,000

NO UPPER CHAIN.

Sterling are delighted to offer to the market the rare opportunity to acquire this individual and stunning brick and flint detached family home.

Occupying a set back position and a mature plot the property offers exceptionally versatile accommodation arranged over two floors. The living accommodation comprises formal living room with wood burning stove, open plan kitchen/breakfast room, family room and garden room.

There are four double bedrooms and a family bathroom. The master bedroom suite occupies the whole first floor and has the benefit of fitted wardrobes and a stunning en suite master bathroom.

Externally there is ample parking via a private driveway and a stunning garden which wraps around the property and offers a very private outlook to all aspects. There is also a detached garden office/storage outbuilding.

3. Passport photo ID for ALL connected purchasers and a utility bill.

Unfortunately we will not be able to progress negotiations on any proposed purchase until we are in receipt of this information

Total area: approx. 188.1 sq. metres (2025.0 sq. feet) All measurements are approximate. Plan produced using PlanUp.