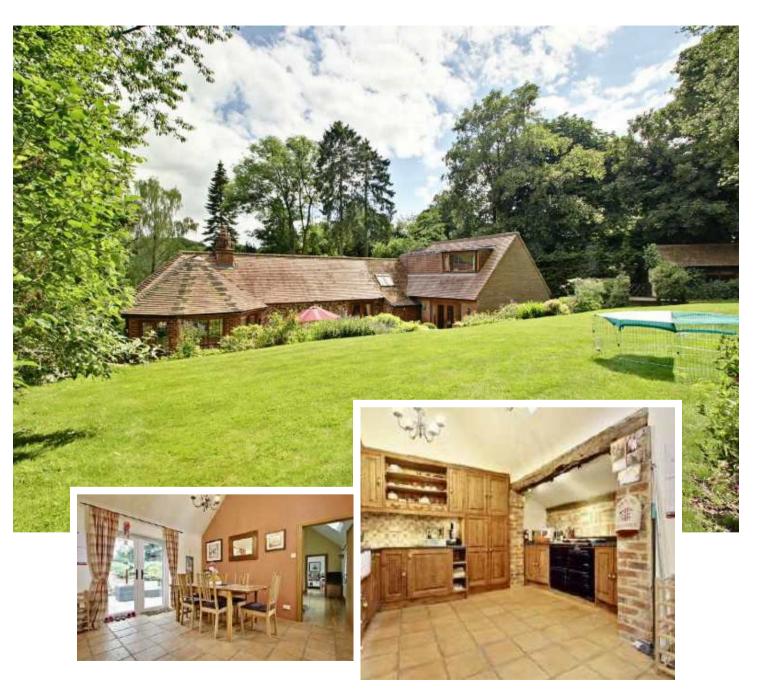

## OFFERS IN EXCESS OF £900,000

NO UPPER CHAIN.

Sterling are delighted to offer to the market the rare opportunity to acquire this individual and stunning brick and flint detached family home.

Occupying a set back position and a mature plot the property offers exceptionally versatile accommodation arranged over two floors. The living accommodation comprises formal living room with wood burning stove, open plan kitchen/breakfast room, family room and garden room.

There are four double bedrooms and a family bathroom. The master bedroom suite occupies the whole first floor and has the benefit of fitted wardrobes and a stunning en suite master bathroom.

Externally there is ample parking via a private driveway and a stunning garden which wraps around the property and offers a very private outlook to all aspects. There is also a detached garden office/storage outbuilding.