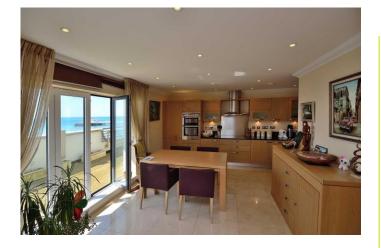

#### **Open Plan Kitchen / Living Room**

Lounge Area20' 1" x 18' 5" (6.12m x 5.61m)

Two southerly aspect double glazed patio doors opening to balcony and providing direct sea views across Worthing seafront, pier and across to Brighton, radiator, tv point, telephone point, coved and smooth ceiling with spotlights.

#### Kitchen Area0' 0" x 0' 0" (0.00m x 0.00m)

Solid granite work surface with inset single drainer sink unit and waste disposal, granite drainer, range of cupboards and drawers under, integrated AEG dishwasher, washing machine, fridge/freezer, eye level double oven and four ring halogen hob, matching eye level wall cabinets, extractor fan, granite splashback, marble flooring, chrome sockets and light fittings, coved and smooth ceiling with spotlights.

#### **Dining Area**

Marble flooring, southerly aspect double glazed patio doors opening to;