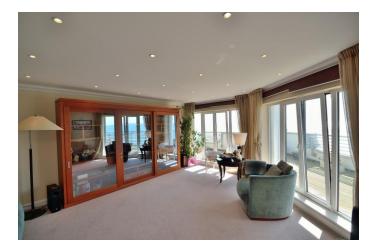

#### **Open Plan Kitchen / Living Room**

Lounge Area20' 1" x 18' 5" (6.12m x 5.61m)

Two southerly aspect double glazed patio doors opening to balcony and providing direct sea views across Worthing seafront, pier and across to Brighton, radiator, tv point, telephone point, coved and smooth ceiling with spotlights.