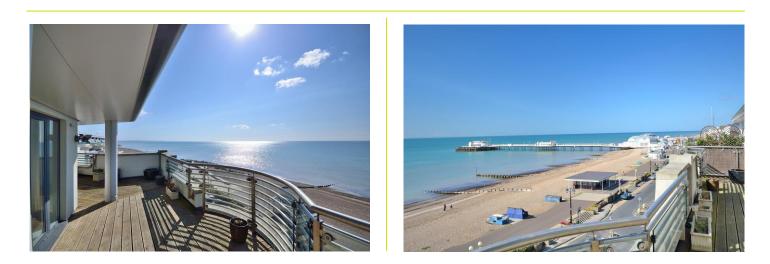

#### **Open Plan Kitchen / Living Room**

Lounge Area20' 1" x 18' 5" (6.12m x 5.61m)

Two southerly aspect double glazed patio doors opening to balcony and providing direct sea views across Worthing seafront, pier and across to Brighton, radiator, tv point, telephone point, coved and smooth ceiling with spotlights.

#### Balcony

Providing direct sea views across Worthing seafront, two radiators, coved and smooth ceiling with spotlights.

**Master bedroom**  $17' 1'' \times 11' 3'' (5.20m \times 3.43m)$ Double glazed patio doors opening to ornate balcony providing views across the South Downs, radiator, tv point, smooth ceiling and spotlights.

#### **South Facing Balcony**

A particular feature of the apartment is the stunning South facing balcony providing you with all day sun and 180 degree view across Worthing seafront enclosed by wall & glass paneling with rails, decked flooring, power and light, outside tap.