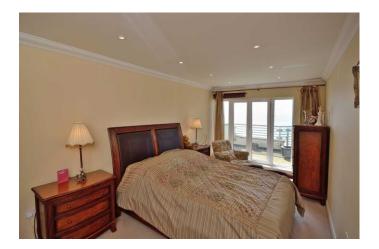

#### Balcony

Providing direct sea views across Worthing seafront, two radiators, coved and smooth ceiling with spotlights.

**Master bedroom**  $17' 1'' \times 11' 3'' (5.20m \times 3.43m)$ Double glazed patio doors opening to ornate balcony providing views across the South Downs, radiator, tv point, smooth ceiling and spotlights.