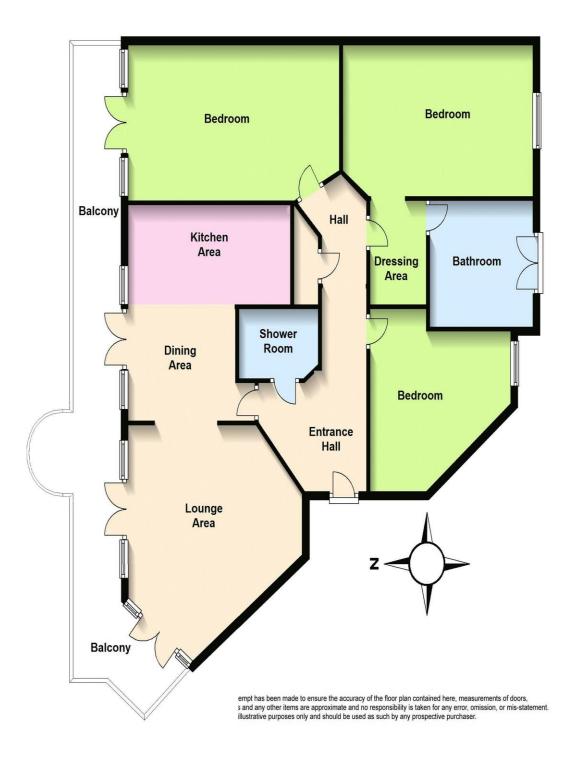

#### **South Facing Balcony**

A particular feature of the apartment is the stunning South facing balcony providing you with all day sun and 180 degree view across Worthing seafront enclosed by wall & glass paneling with rails, decked flooring, power and light, outside tap.

Garage28' 4" x 17' 7" (8.63m x 5.36m)

Number 58 - located underneath the property and accessed via Steyne Gardens from a gated entrance, up and over door with power and light, storage area.

#### **Communal Gardens**

Well maintained communal gardens surround the development with a block paved internal courtyard incorporating visitors parking facilities.

#### **Swimming Pool**

The residents of Warnes also have the benefit of a private swimming pool with cloakroom and changing facilities.













## FLOORPLAN