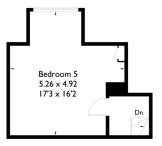

#### Second Floor Fifth Bedroom

#### Second Floor:

Large double bedroom with double glazed window to rear aspect and eave storage.

Second Floor