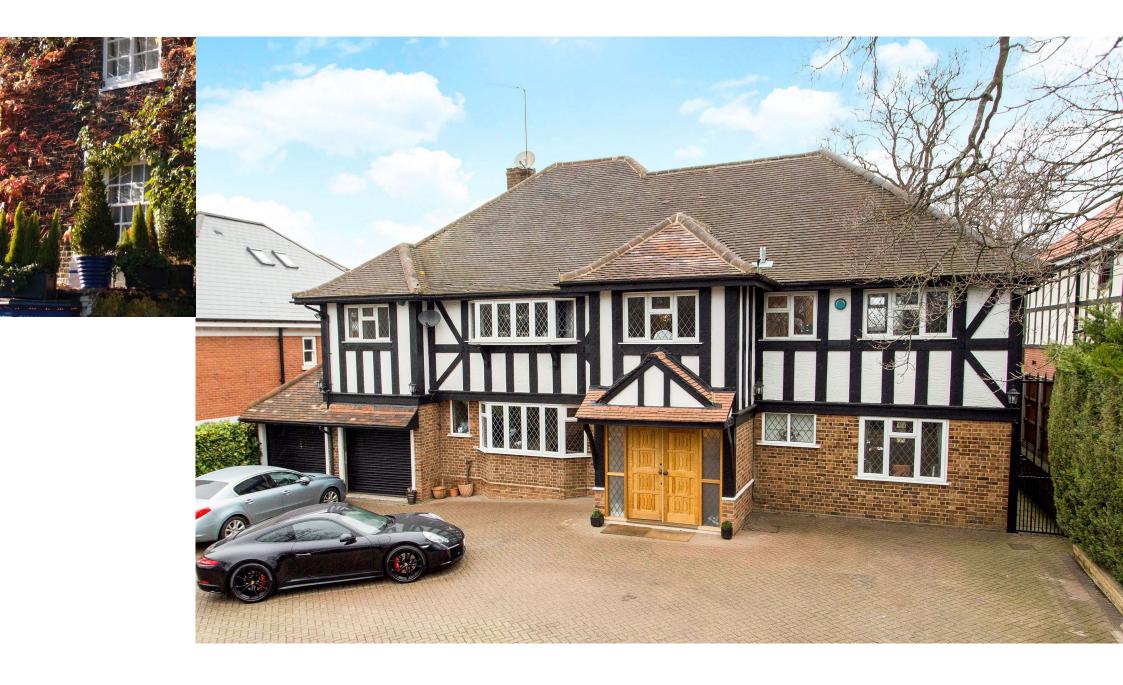

### 30 Stradbroke Drive Chigwell

LOCATION LOCATION LOCATION

Đ

## 30 Stradbroke Drive

### Exterior

The property offers ample parking onto the carriage drive with Electric gates to the entrance and exit, two single garages, side access to rear and shrubberies to the borders. The Rear of the property offers both patio and decking seating/entertaining areas with the remainder laid to lawn with a variety of shrubs, plants and trees laid to the borders.