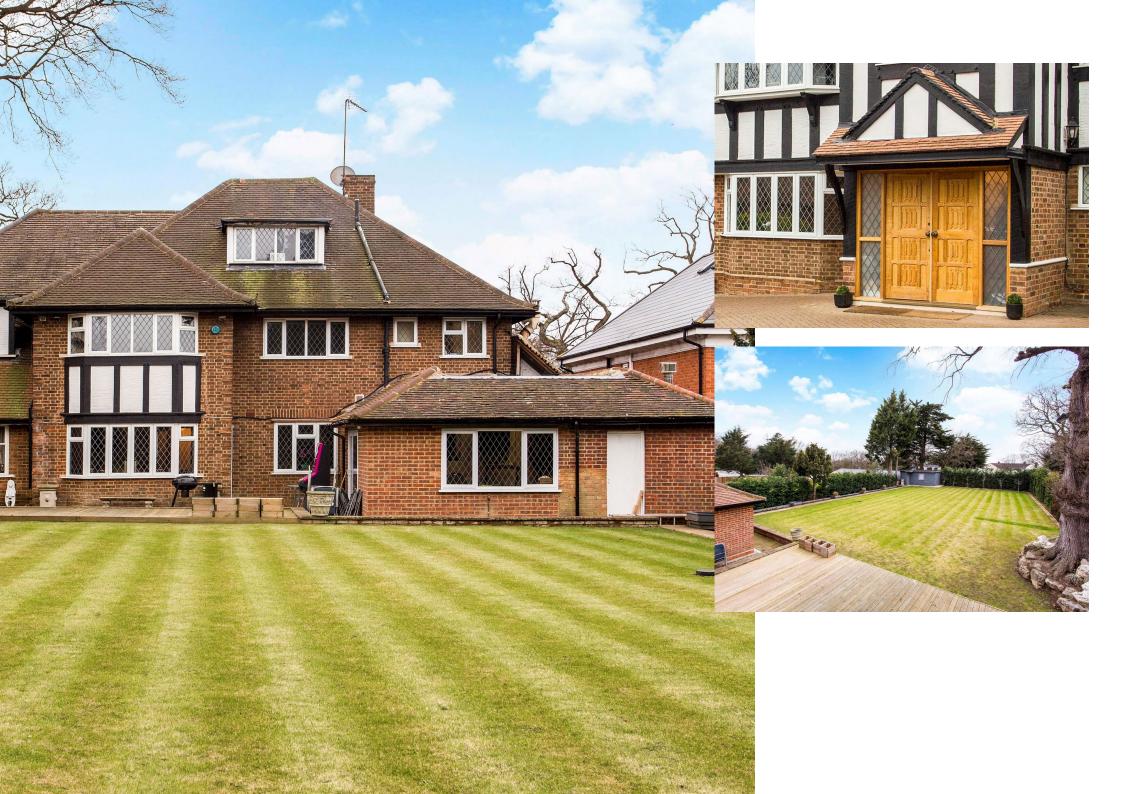

### Exterior

The property offers ample parking onto the carriage drive with Electric gates to the entrance and exit, two single garages, side access to rear and shrubberies to the borders. The Rear of the property offers both patio and decking seating/entertaining areas with the remainder laid to lawn with a variety of shrubs, plants and trees laid to the borders.

#### Gardens & Grounds:

Carriage Drive Way Electric Gates Two Single Garages Ample Parking Low Maintenance Rear Garden Patio Area Decked Area