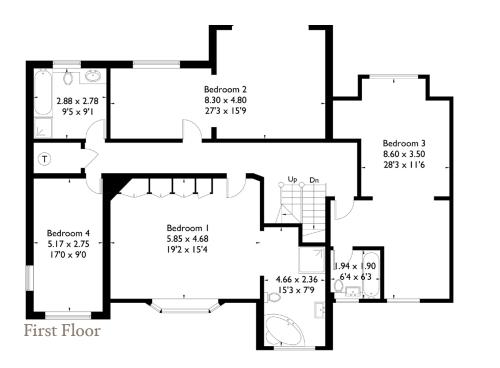

#### First Floor

Master Suite with four piece En-suite Bedroom Two with dresser/seating area Bedroom Three with En-Suite Further Double Bedroom Family Bathroom

#### **First Floor**

Large Master suite with Fitted wardrobes, bay window to front aspect and four piece En-suite with his and hers sinks. Bedroom Two offers a large double bedroom with views over to the rear garden, fitted wardrobes and a large seating area. Bedroom Three offers view of both front and rear aspects with fitted wardrobes and En-suite bathroom, Bedroom Four is a large double bedroom with front aspect views. OFinally the large family four piece bathroom suite, with fully tiled floors and walls, towel rails and opaque glass double glazed window to rear aspect.

#### Second Floor Fifth Bedroom

#### Second Floor:

Large double bedroom with double glazed window to rear aspect and eave storage.

Second Floor