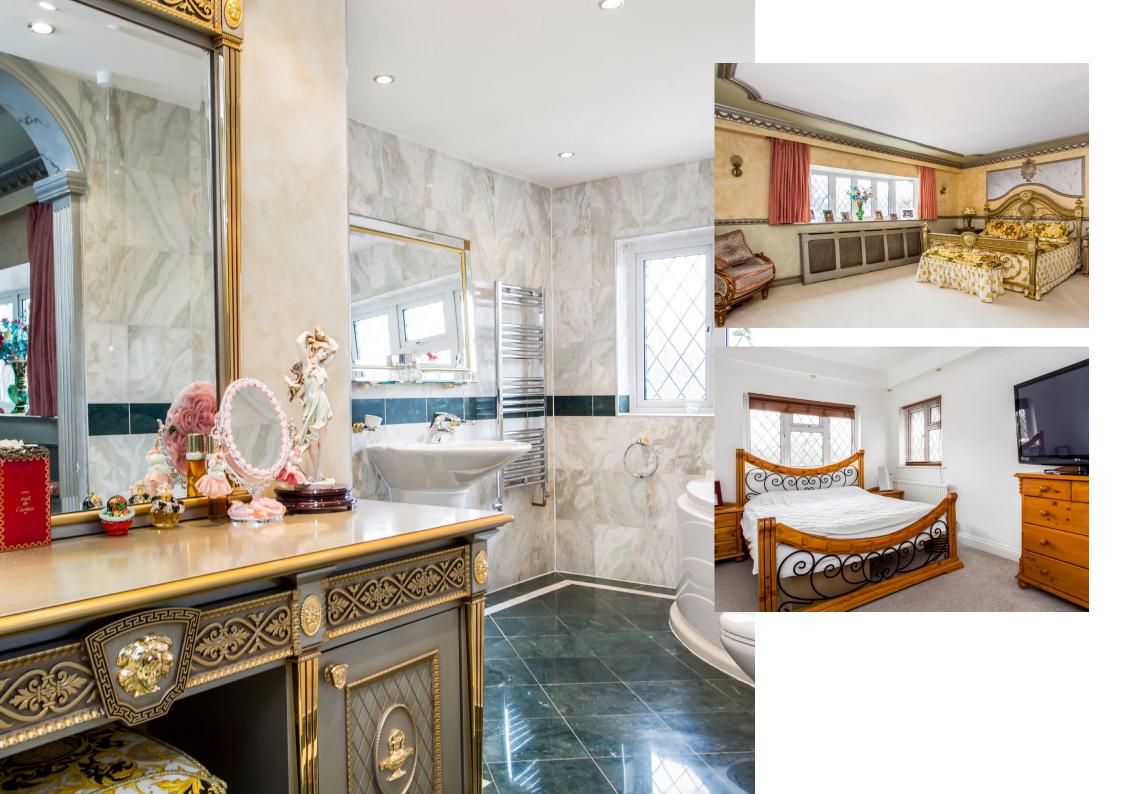

#### **First Floor**

Large Master suite with Fitted wardrobes, bay window to front aspect and four piece En-suite with his and hers sinks. Bedroom Two offers a large double bedroom with views over to the rear garden, fitted wardrobes and a large seating area. Bedroom Three offers view of both front and rear aspects with fitted wardrobes and En-suite bathroom, Bedroom Four is a large double bedroom with front aspect views. OFinally the large family four piece bathroom suite, with fully tiled floors and walls, towel rails and opaque glass double glazed window to rear aspect.

#### First Floor

Master Suite with four piece En-suite Bedroom Two with dresser/seating area Bedroom Three with En-Suite Further Double Bedroom Family Bathroom