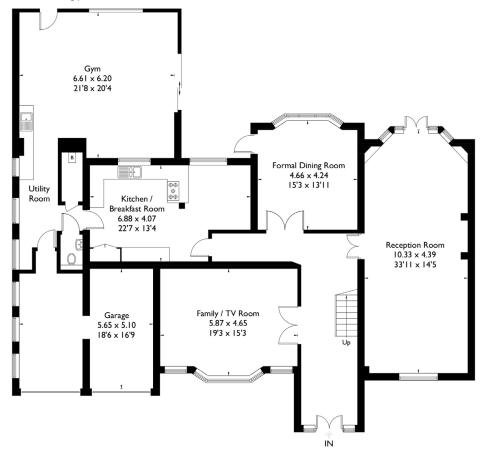

#### Ground Floor Entrance Hall

Entrance Hall Reception Room Family TV Room Formal Dining Room Kitchen/Breakfast Room Utility Room Cloakroom Gymnasium

#### Ground Floor

Spacious Entrance hallway leading to large family TV Room with feature fireplace and bay window to front aspect, grand formal reception with parquet flooring, feature fireplace and windows to both front and rear aspects, formal dining room with parquet flooring and bay window to rear aspect, rustic Kitchen/Breakfast room with fitted appliances and tiled flooring, Utility Room, downstairs cloak room and gymnasium.