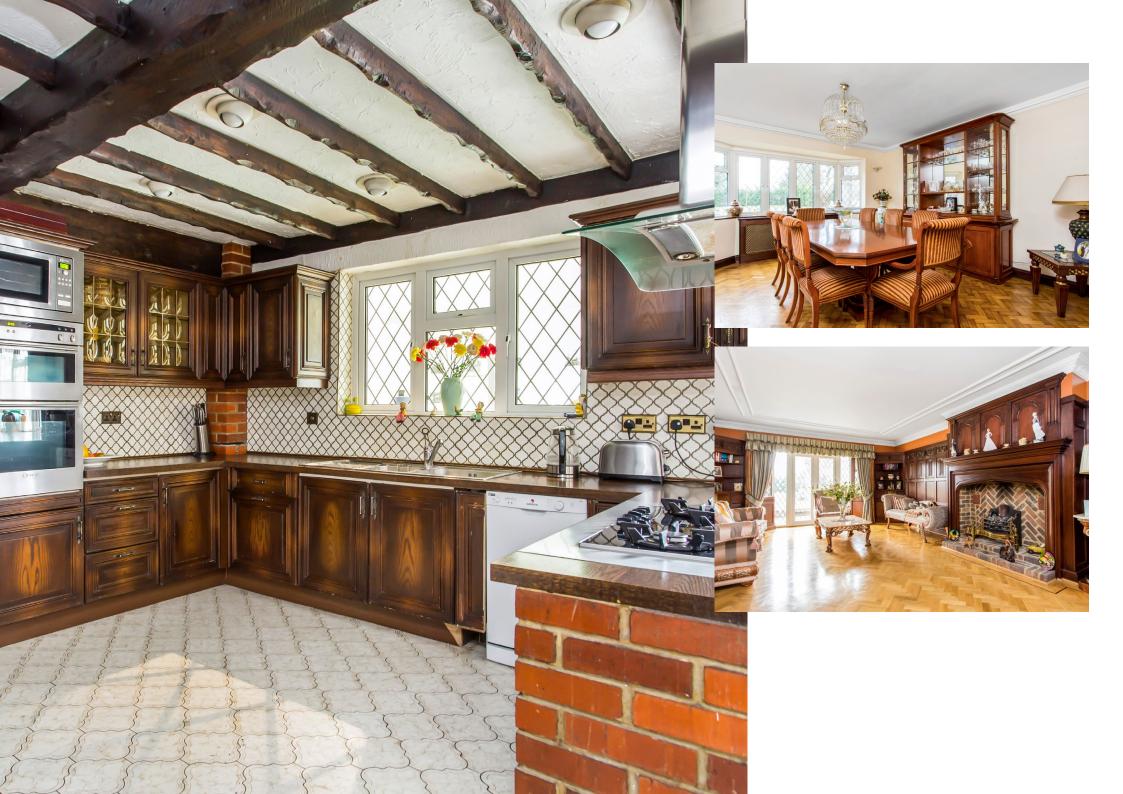

#### Ground Floor Entrance Hall

Entrance Hall Reception Room Family TV Room Formal Dining Room Kitchen/Breakfast Room Utility Room Cloakroom Gymnasium

#### Ground Floor

Spacious Entrance hallway leading to large family TV Room with feature fireplace and bay window to front aspect, grand formal reception with parquet flooring, feature fireplace and windows to both front and rear aspects, formal dining room with parquet flooring and bay window to rear aspect, rustic Kitchen/Breakfast room with fitted appliances and tiled flooring, Utility Room, downstairs cloak room and gymnasium.