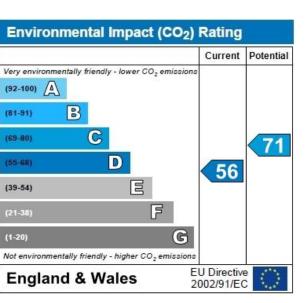

## www.sewellgardner.com

- Tenure: Freehold
- Local Authority: Three Rivers District Council
- Approx floor area: 2466 sqft
- Council Tax: Band G

- Nearest Train Station:
  0.9 miles to Chorleywood Station
- Nearest Underground Station:
  0.9 miles to Chorleywood Station
- Distance to Town Centre:
  1.2 miles to Chorleywood
- M25:0.8 miles to Junction 18