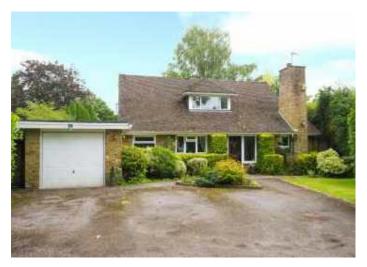

# Delamere, Chenies Road, Chorleywood, WD3 5LY

A deceptively spacious four double bedroom property located in very close proximity to the highly regarded St. Clement Danes School and in walking distance of Chorleywood station. Standing on a plot approaching half an acre, it is set back and well screened from the road, affording a high degree of privacy. On the ground floor is a large sitting room and separate dining room which both benefit from doors leading out to an attractive and secluded rear garden, at the bottom of which is a large brick built workshop/home office/gym. Downstairs there is also a modern, well appointed kitchen, cloak room, two bedrooms and two bathrooms. Upstairs there are two further double bedrooms and a shower room, with a large landing space well suited as a study area. Throughout the property there is ample storage including fitted wardrobes and eaves storage in both of the upstairs bedrooms. To the front of the property there is a garage and a large driveway.

- Four double bedrooms
- Detached family home
- Home office space/gym
- Driveway parking for at least 5 cars
- Garage
- Set back from the main road