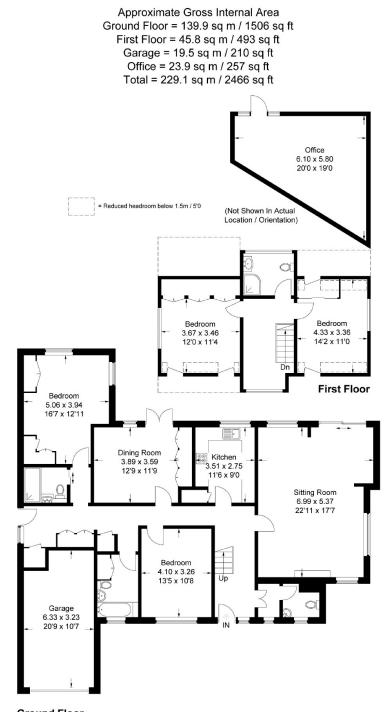

### To view this property contact: Chorleywood t: 01923 285886 e: cw@sewellgardner.com 22b Lower Road, Chorleywood, Hertfordshire, WD3 5LH

Ground Floor

This plan is for layout guidance only. Not drawn to scale unless stated. Windows and door openings are approximate. Whilst every care is taken in the preparation of this plan, please check al dimensions, shapes and compass bearings before making any decisions reliant upon them. © CJ Property Marketing Ltd Produced for Sewell & Gardner

## www.sewellgardner.com

- Tenure: Freehold
- Local Authority: Three Rivers District Council
- Approx floor area: 2466 sqft
- Council Tax: Band G

- Nearest Train Station:
  0.9 miles to Chorleywood Station
- Nearest Underground Station:
  0.9 miles to Chorleywood Station
- Distance to Town Centre:
  1.2 miles to Chorleywood
- M25:0.8 miles to Junction 18