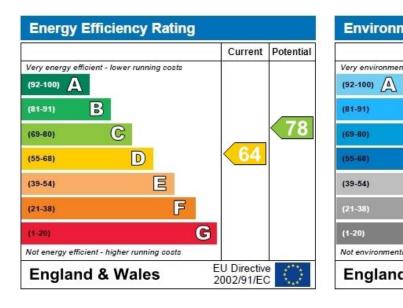

## www.sewellgardner.com

- Tenure: Freehold
- Local Authority: Three Rivers District Council
- Approx floor area: 2466 sqft
- Council Tax: Band G

- Nearest Train Station:
  0.9 miles to Chorleywood Station
- Nearest Underground Station:
  0.9 miles to Chorleywood Station
- Distance to Town Centre:
  1.2 miles to Chorleywood
- M25:0.8 miles to Junction 18