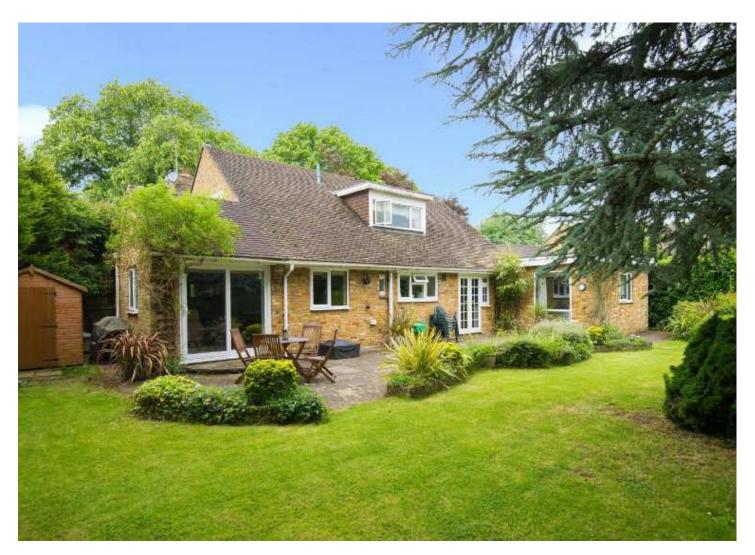

# Delamere, Chenies Road, Chorleywood, WD3 5LY

A deceptively spacious four double bedroom property located in very close proximity to the highly regarded St. Clement Danes School and in walking distance of Chorleywood station. Standing on a plot approaching half an acre, it is set back and well screened from the road, affording a high degree of privacy. On the ground floor is a large sitting room and separate dining room which both benefit from doors leading out to an attractive and secluded rear garden, at the bottom of which is a large brick built workshop/home office/gym. Downstairs there is also a modern, well appointed kitchen, cloak room, two bedrooms and two bathrooms. Upstairs there are two further double bedrooms and a shower room, with a large landing space well suited as a study area. Throughout the property there is ample storage including fitted wardrobes and eaves storage in both of the upstairs bedrooms. To the front of the property there is a garage and a large driveway.

- Four double bedrooms
- Detached family home
- Home office space/gym
- Driveway parking for at least 5 cars
- Garage
- Set back from the main road