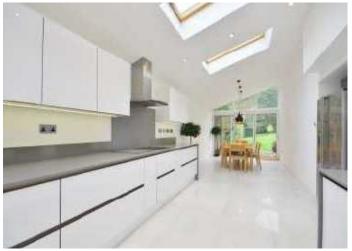

## Carpenters Wood Drive, Chorleywood, WD3 5RN £1,250,000 Freehold

A beautifully presented 4 bedroom detached family home set on a 0.37 acre and located in one of Chorleywoods most popular roads. The property has been modernised and extended by the current owner to a high standard and offer spacious living accommodation. There is plenty of parking to the front and the rear garden stretches back in excess of 300ft. The accommodation comprises of spacious hallway, cloak room, fitted utility area with shower, large fully fitted kitchen / breakfast room filled with light from the skylights and floor to ceiling bi folding doors. There is a large living room with 2 sets of double doors out to the patio area, dining room and a separate sitting room which would be an ideal snug. Upstairs there is a family bathroom, 4 double bedrooms all with fitted wardrobes, with the back bedrooms having stunning views over the rear garden and the master bedroom having views over Carpenters Wood and benefits from a larger than average ensuite shower room.