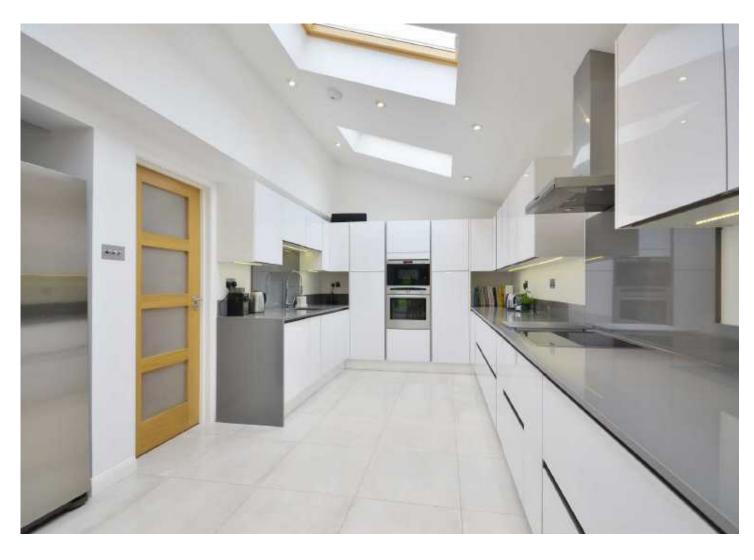

## Carpenters Wood Drive, Chorleywood, WD3 5RN £1,250,000 Freehold

A beautifully presented 4 bedroom detached family home set on a 0.37 acre and located in one of Chorleywoods most popular roads. The property has been modernised and extended by the current owner to a high standard and offer spacious living accommodation. There is plenty of parking to the front and the rear garden stretches back in excess of 300ft. The accommodation comprises of spacious hallway, cloak room, fitted utility area with shower, large fully fitted kitchen / breakfast room filled with light from the skylights and floor to ceiling bi folding doors. There is a large living room with 2 sets of double doors out to the patio area, dining room and a separate sitting room which would be an ideal snug. Upstairs there is a family bathroom, 4 double bedrooms all with fitted wardrobes, with the back bedrooms having stunning views over the rear garden and the master bedroom having views over Carpenters Wood and benefits from a larger than average ensuite shower room.