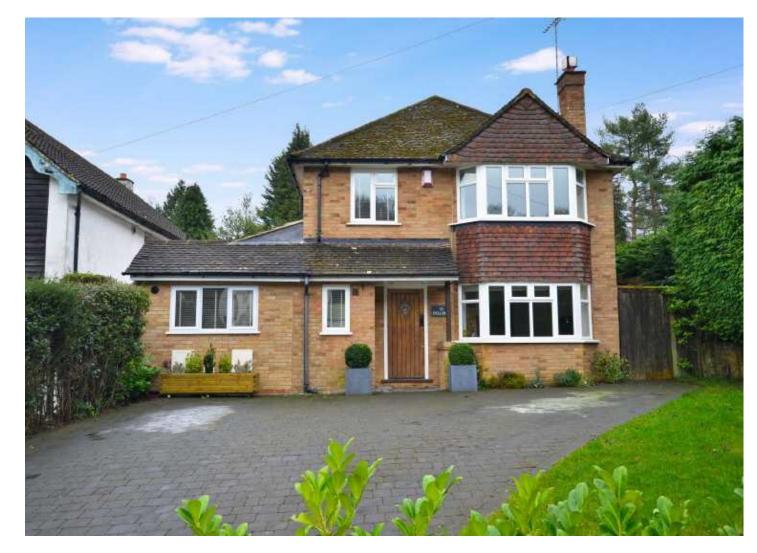

## Carpenters Wood Drive, Chorleywood, WD3 5RN £1,250,000 Freehold

A beautifully presented 4 bedroom detached family home set on a 0.37 acre and located in one of Chorleywoods most popular roads. The property has been modernised and extended by the current owner to a high standard and offer spacious living accommodation. There is plenty of parking to the front and the rear garden stretches back in excess of 300ft. The accommodation comprises of spacious hallway, cloak room, fitted utility area with shower, large fully fitted kitchen / breakfast room filled with light from the skylights and floor to ceiling bi folding doors. There is a large living room with 2 sets of double doors out to the patio area, dining room and a separate sitting room which would be an ideal snug. Upstairs there is a family bathroom, 4 double bedrooms all with fitted wardrobes, with the back bedrooms having stunning views over the rear garden and the master bedroom having views over Carpenters Wood and benefits from a larger than average ensuite shower room.