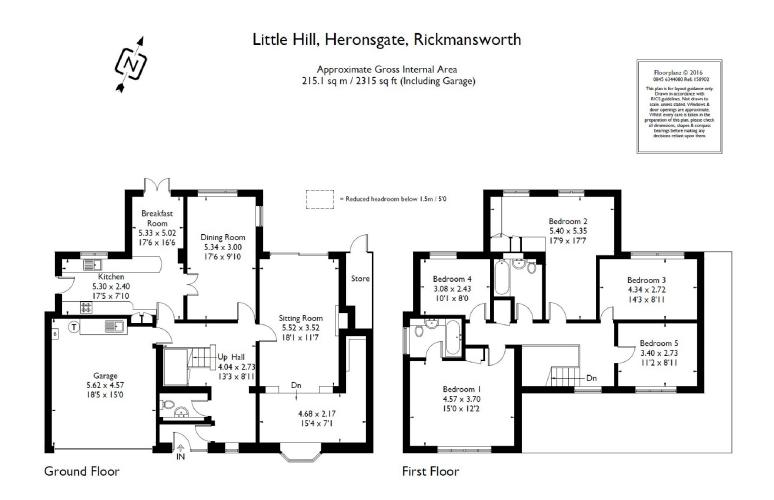

## Fossli, Little Hill, Chorleywood, WD3 5BX

£1,000,000 Freehold

A beautifully presented 5 bedroom detached family home situated within a quiet cul-de-sac in Chorleywood. The accommodation comprises entrance hall, downstairs w/c, separate dining room leading to modern fitted kitchen/breakfast room and spacious sitting room with patio doors opening onto the rear patio. The sitting room also boasts an open fireplace with stone surround and concealed bar area. To the first floor are 4 double bedrooms and 1 single bedroom, with master benefitting from en-suite bathroom. To the rear is the mature level rear garden, mainly laid to lawn with decked area, shed and side access. Parking for several vehicles is catered for with a driveway to the front of the property, in addition to an integral double garage with power and plumbing for utility area.

To view this property contact:
Watford t: 01923 252505 e: watford@sewellgardner.com
Unit 4, 2 Lord Street, Watford, Hertfordshire, WD17 2LO

- Tenure: Freehold
- Local Authority: Three Rivers District Council
- Approx floor area: 2315 sqft
- Council Tax:
  Band G