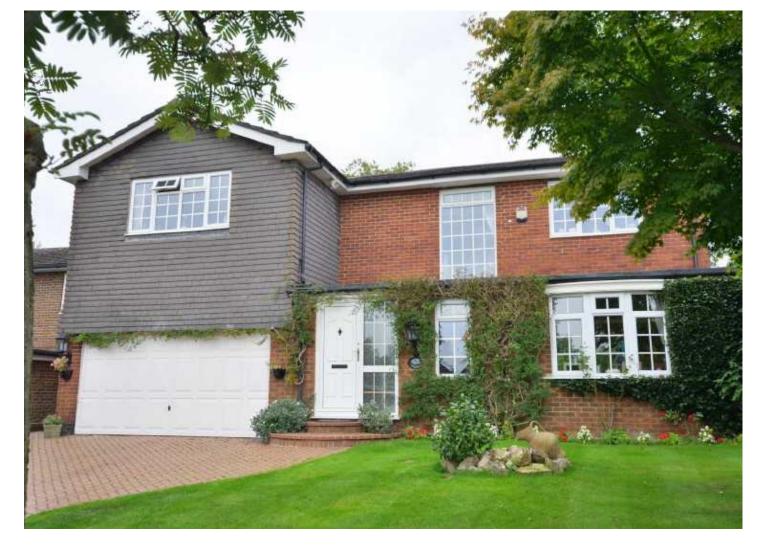

## Fossli, Little Hill, Chorleywood, WD3 5BX

£1,000,000 Freehold

A beautifully presented 5 bedroom detached family home situated within a quiet cul-de-sac in Chorleywood. The accommodation comprises entrance hall, downstairs w/c, separate dining room leading to modern fitted kitchen/breakfast room and spacious sitting room with patio doors opening onto the rear patio. The sitting room also boasts an open fireplace with stone surround and concealed bar area. To the first floor are 4 double bedrooms and 1 single bedroom, with master benefitting from en-suite bathroom. To the rear is the mature level rear garden, mainly laid to lawn with decked area, shed and side access. Parking for several vehicles is catered for with a driveway to the front of the property, in addition to an integral double garage with power and plumbing for utility area.

- 5 bedroom detached home
- En-suite bathroom to master bedroom
- Integral double garage
- Driveway parking for several cars
- Standard broadband: Up to 17Mb (estimated speed: 5Mb)
- Fibre optic broadband: Up to 200Mb