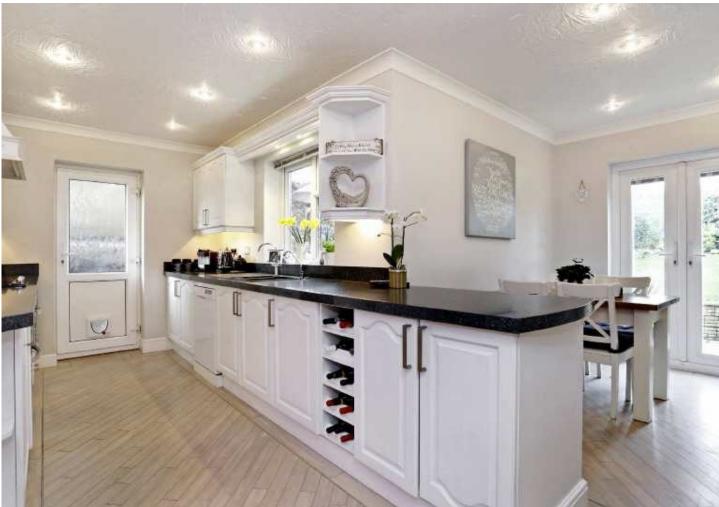

## Fossli, Little Hill, Chorleywood, WD3 5BX

£1,000,000 Freehold

A beautifully presented 5 bedroom detached family home situated within a quiet cul-de-sac in Chorleywood. The accommodation comprises entrance hall, downstairs w/c, separate dining room leading to modern fitted kitchen/breakfast room and spacious sitting room with patio doors opening onto the rear patio. The sitting room also boasts an open fireplace with stone surround and concealed bar area. To the first floor are 4 double bedrooms and 1 single bedroom, with master benefitting from en-suite bathroom. To the rear is the mature level rear garden, mainly laid to lawn with decked area, shed and side access. Parking for several vehicles is catered for with a driveway to the front of the property, in addition to an integral double garage with power and plumbing for utility area.