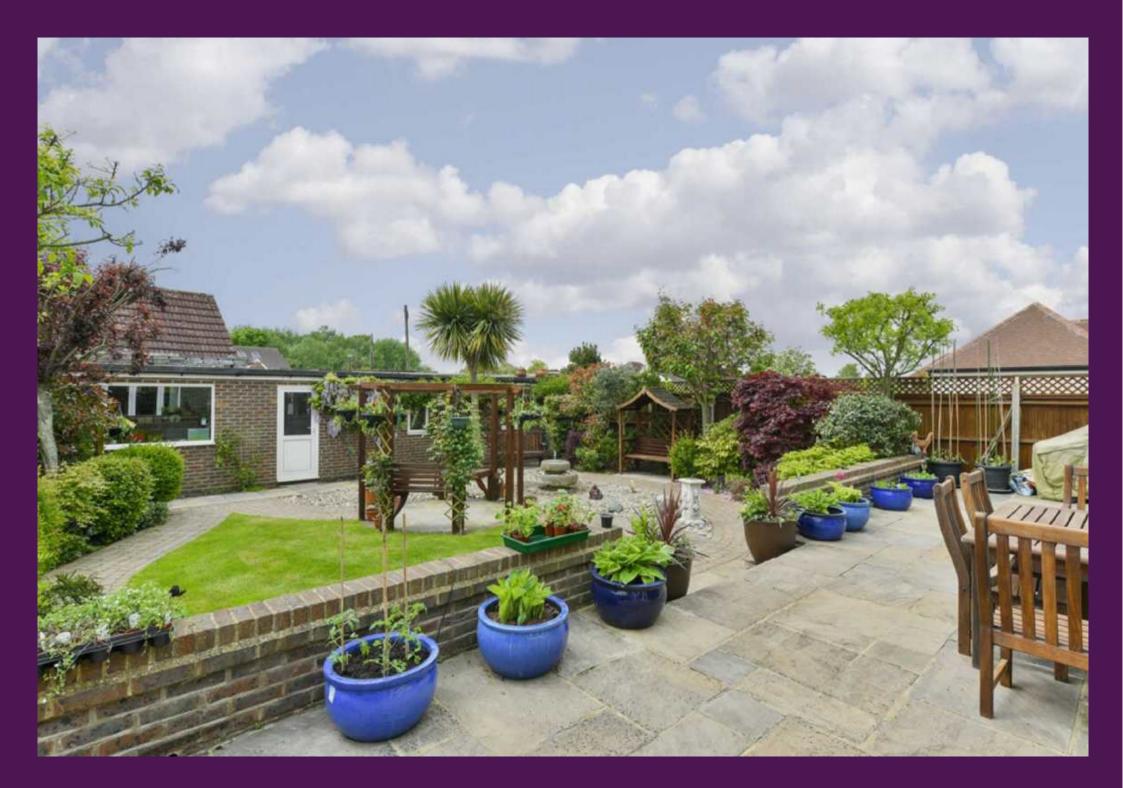

Outside the property benefits from a 50ft x 50ft mature rear garden that enjoys a very good degree of privacy from neighbouring properties with a large patio area with block paved foot paths leading to a detached a multi purpose room currently being used as garage. Ewell Village with its comprehensive shopping services is located within a 2 mile radius. It is a popular residential area offering a variety of properties. This location is ideal for family walks, dog walks, cycling, rambling or jogging with easy access to the nature reserve and ½ a mile to Nonsuch Park.