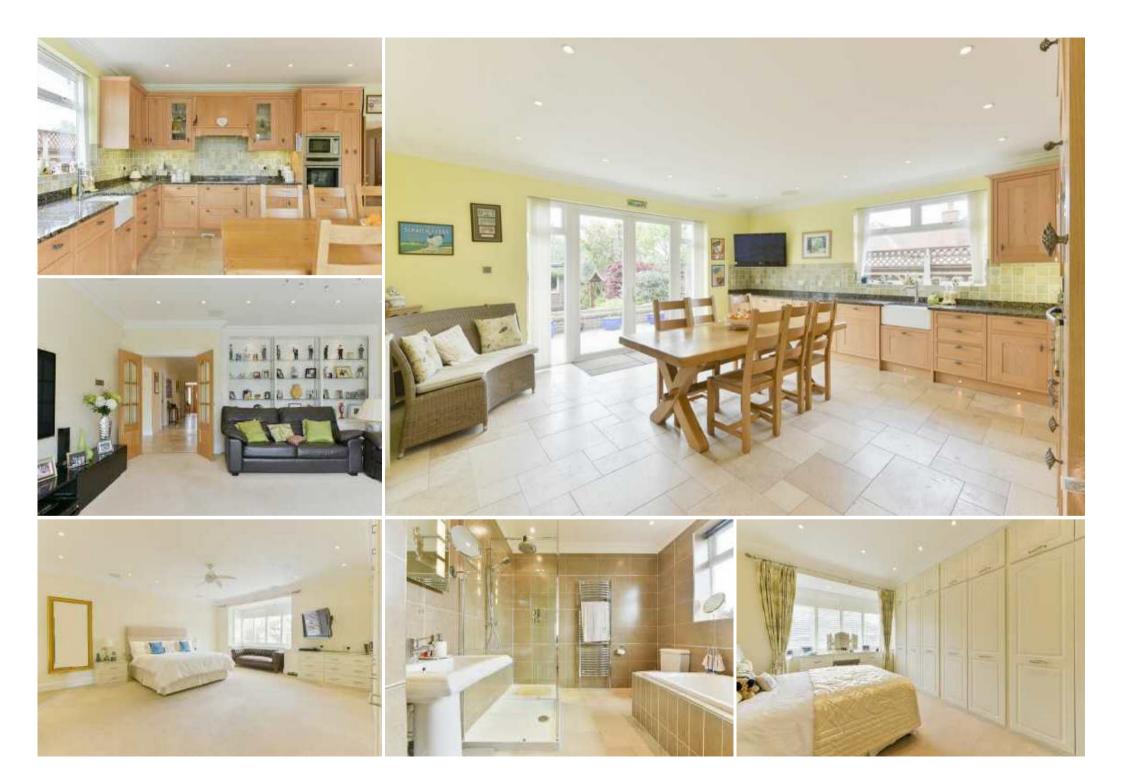

In recent years the current owners have extended and refurbished the property to an extremely high standard. The property offers a genuinely well balanced layout with accommodation that flows perfectly and makes the most of the natural light. At the heart of the property is an impressive kitchen/ dining room that opens onto a large terrace and landscaped rear garden that is perfect for entertaining. To the side of the kitchen is the large living room that also offers double doors to the garden and confirms the social element of this space.

From the generous reception hallway there is a master suite measuring 20ft x 15ft with a beautifully finished four piece ensuite, The property offers three further incredibly well proportioned double bedrooms and an amazing family shower room. Off the hallway a central staircase leads to the first floor where there is currently a large U-shaped reception room but offers the potential to offer a further two double bedrooms and bathroom.