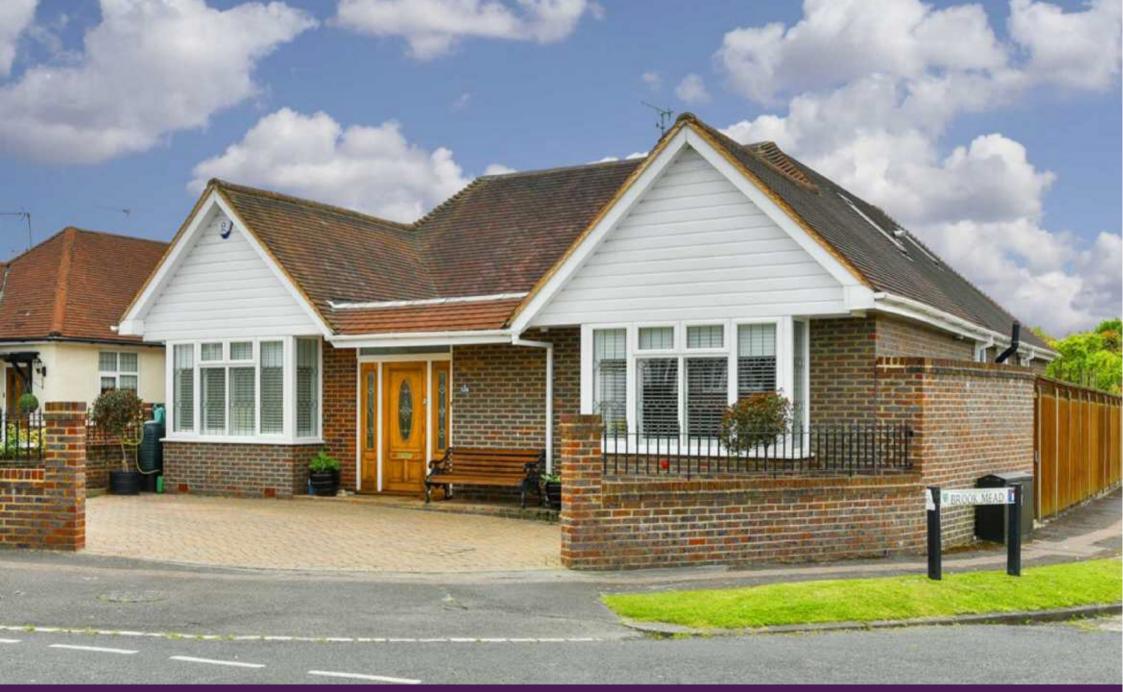

A stones throw from the Hogsmill Nature Reserve and offering a staggering 2647 Sq Ft of accommodation, this substantial family home sits on a particularly well positioned plot at the heart of Ewell Court and is presented for sale with the vendors suited.

In recent years the current owners have extended and refurbished the property to an extremely high standard. The property offers a genuinely well balanced layout with accommodation that flows perfectly and makes the most of the natural light. At the heart of the property is an impressive kitchen/ dining room that opens onto a large terrace and landscaped rear garden that is perfect for entertaining. To the side of the kitchen is the large living room that also offers double doors to the garden and confirms the social element of this space.