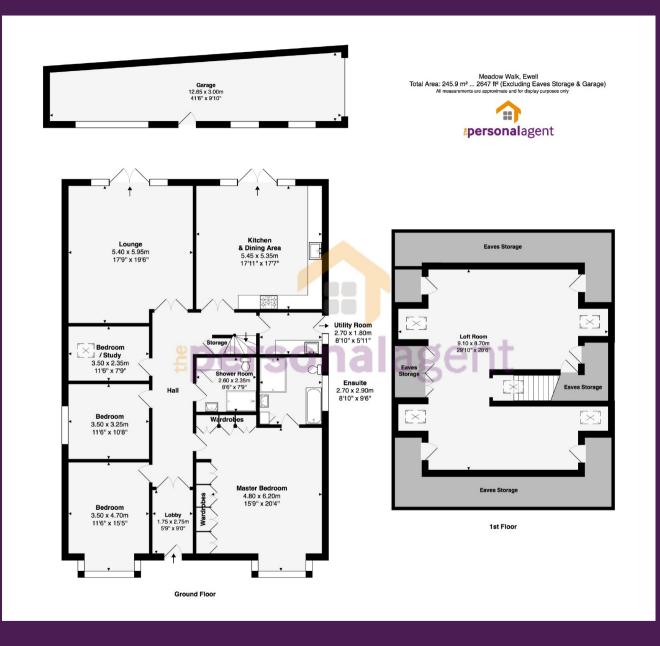

From the generous reception hallway there is a master suite measuring 20ft x 15ft with a beautifully finished four piece ensuite, The property offers three further incredibly well proportioned double bedrooms and an amazing family shower room. Off the hallway a central staircase leads to the first floor where there is currently a large U-shaped reception room but offers the potential to offer a further two double bedrooms and bathroom.

Outside the property benefits from a 50ft x 50ft mature rear garden that enjoys a very good degree of privacy from neighbouring properties with a large patio area with block paved foot paths leading to a detached a multi purpose room currently being used as garage. Ewell Village with its comprehensive shopping services is located within a 2 mile radius. It is a popular residential area offering a variety of properties. This location is ideal for family walks, dog walks, cycling, rambling or jogging with easy access to the nature reserve and ½ a mile to Nonsuch Park.

Please Note: Whilst every attempt has been made to ensure the accuracy of the floorplans contained here, measurements of doors, windows and room areas are approximate and no responsibility is taken for any error, omission or mis-statement. These plans are for representation purposes only and should be used as such by and prospective purchaser. The services, systems and appliances listed in the specification have not been tested by The Personal Agent and no guarantee as to their operating ability or their efficiency can be given. All images and text used to advertise our properties are for the sole use of The Personal Agent Ltd.