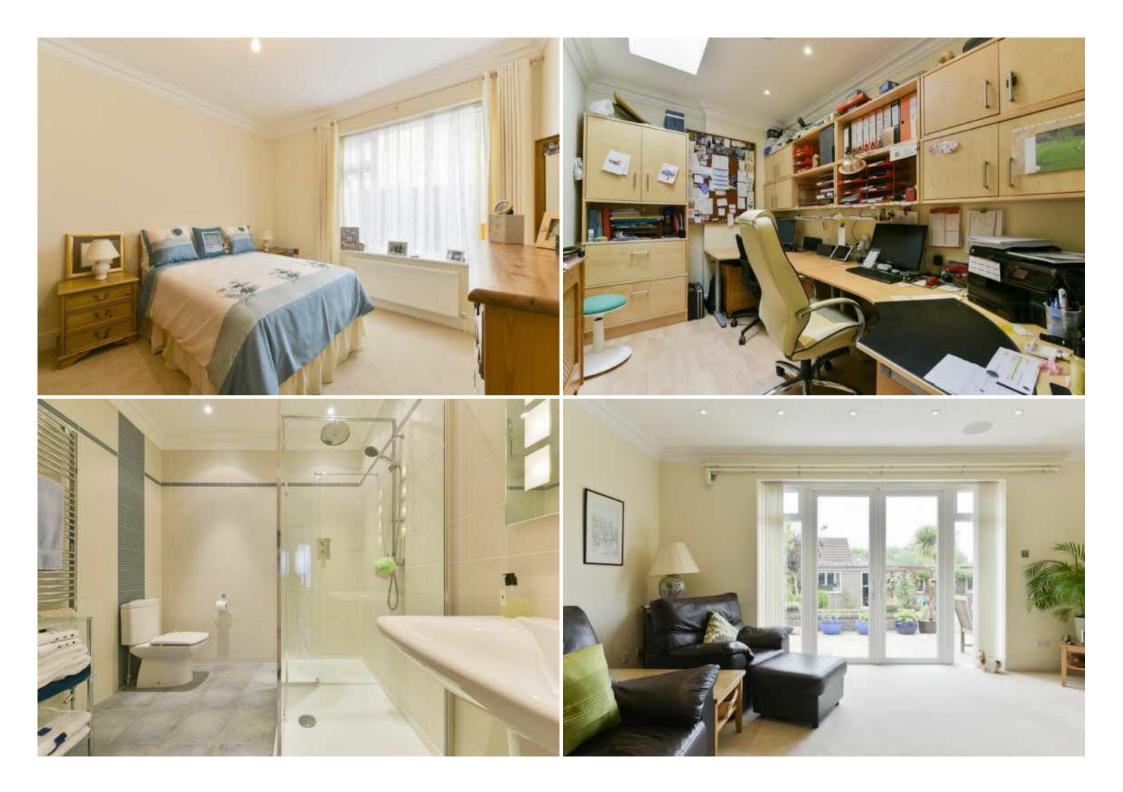

From the generous reception hallway there is a master suite measuring 20ft x 15ft with a beautifully finished four piece ensuite, The property offers three further incredibly well proportioned double bedrooms and an amazing family shower room. Off the hallway a central staircase leads to the first floor where there is currently a large U-shaped reception room but offers the potential to offer a further two double bedrooms and bathroom.