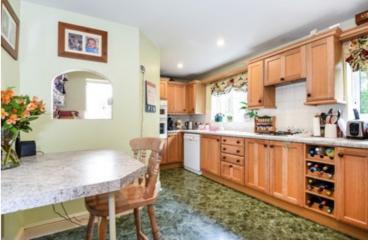

EXPLORER is delighted to offer to the market this larger than average four double bedroom executive detached family home situated on a pleasant residential no through road in the sought after area of Chineham. The double driveway leads to double integral garage, that fits 2 cars comfortably. Downstairs offers much larger than average conservatory, kitchen breakfast room with utility area, separate lounge, separate dining room, and downstairs WC. Upstairs offers four double bedrooms, two with ensuite and family bathroom. The rear garden offers an excellent degree of privacy, and is very much a unique selling points of this wonderful family home. Viewings advised.

## Clere Gardens, Chineham, Basingstoke, RG24

APPROX. GROSS INTERNAL FLOOR AREA 2141 SQ FT 198.8 SQ METRES (EXCLUDES RESTRICTED HEAD HEIGHT & INCLUDES GARAGE)

Kitchen 15'6 (4.72) max x 10'5 (3.18) max

Sitting Room 17'8 (5.38) into bay x 11'6 (3.51) max