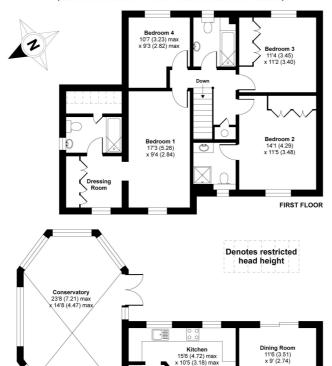

## Clere Gardens, Chineham, Basingstoke, RG24

APPROX. GROSS INTERNAL FLOOR AREA 2141 SQ FT 198.8 SQ METRES (EXCLUDES RESTRICTED HEAD HEIGHT & INCLUDES GARAGE)

Kitchen 15'6 (4.72) max x 10'5 (3.18) max

Sitting Room 17'8 (5.38) into bay x 11'6 (3.51) max

Utility

18'6 (5.64)

GROUND FLOOR

Whilst every attempt has been made to ensure the accuracy of the floor plan contained here, measurements of doors, windows and writes every attempt, as been made to ensure the accuracy of the nour plan contained nete, measurements of dours, windows rooms are approximate and no responsibility is taken for any error, omission or misstatement. These plans are for representation purposes only as defined by RICS Code of Measuring Practice and should be used as such by any prospective purchaser. Specifically no guarantee is given on the total square footage of the property if quoted on this plan. Any figure given is for initial guidance only and should not be relied on as a basis of valuation.

Copyright nichecom.co.uk 2018 Produced for Property Explorer REF: 312739