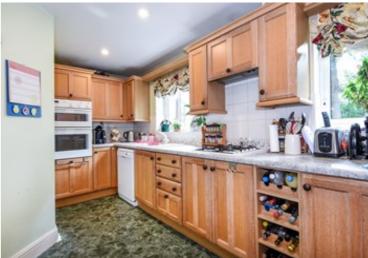

EXPLORER is delighted to offer to the market this larger than average four double bedroom executive detached family home situated on a pleasant residential no through road in the sought after area of Chineham. The double driveway leads to double integral garage, that fits 2 cars comfortably. Downstairs offers much larger than average conservatory, kitchen breakfast room with utility area, separate lounge, separate dining room, and downstairs WC. Upstairs offers four double bedrooms, two with ensuite and family bathroom. The rear garden offers an excellent degree of privacy, and is very much a unique selling points of this wonderful family home. Viewings advised.

## Clere Gardens, Chineham, Basingstoke, RG24

APPROX. GROSS INTERNAL FLOOR AREA 2141 SQ FT 198.8 SQ METRES (EXCLUDES RESTRICTED HEAD HEIGHT & INCLUDES GARAGE)

Kitchen 15'6 (4.72) max x 10'5 (3.18) max

Sitting Room 17'8 (5.38) into bay x 11'6 (3.51) max