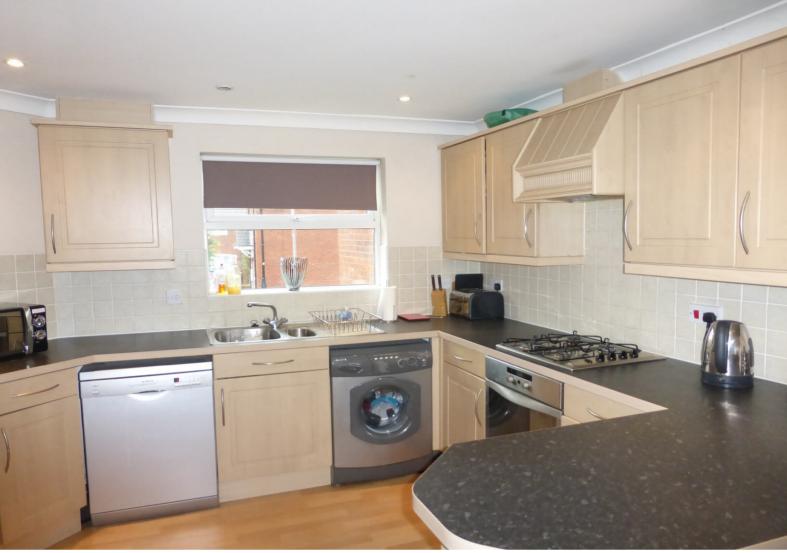

## Cloakroom 0.91m (2'11") x 1.43m (4'8")

WC. Corner basin with mixer tap. Radiator. Tiled floor. Part tiled walls. Window with outlook to the front.

Kitchen 2.60m (8'6") x 2.91m (9'6") Max measurements (Irregular shape) Fitted with pattern worktops and timber effect doors with a range of units. A 1½ stainless steel sink drainer unit with mixer tap. Four ring gas hob with oven under and concealed extractor hood over. Plumbing for washing machine. Space for dishwasher. Space for fridge / freezer. Part tiled walls. Recess lighting. Central heating controller. Cupboard housing the boiler. Window with outlook to the front.