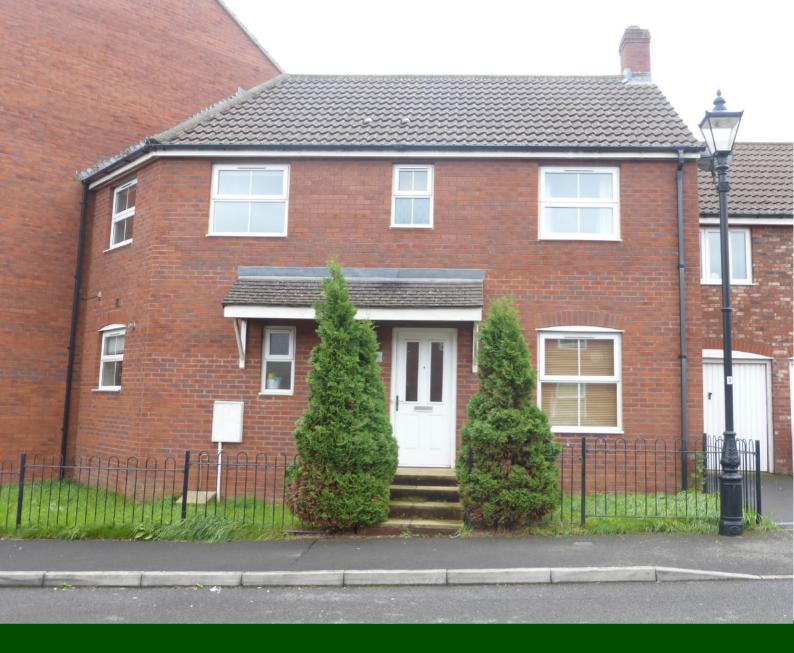

20 Merevale Way, Yeovil, BA21 3UN

FREEHOLD **£195,000** 

This immaculately presented property lies in the very desirable area of Merevale Way in Abbey Manor Park. Internal inspection comes highly recommended and benefits from no onward chain. The property briefly comprises of entrance hall, cloakroom, kitchen / diner (open plan), good size lounge, three bedrooms (master with ensuite), family bathroom, small gravelled rear garden, drive and garage. This would make a wonderful family home and early viewing is advised.

Ombudsman Services • • • • YEOVIL LTD

20 Merevale Way, Yeovi, BA21 3UN

- Desirable Abbey Manor Park
- Three bedrooms (master ensuite)
- Garage and parking
- No onward chain
- · Good condition throughout
- Would make a wonderful family home
- Priced for immediate interest