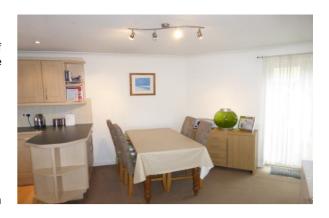

# Dining Room 3.16m (10'4") x 3.65m (11'11") Max measurements (Irregular shape)

With double doors leading out to the rear. Understairs storage cupboard. Radiator.