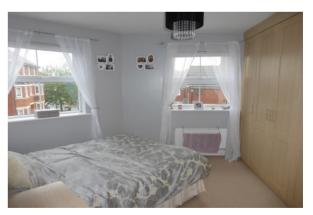

# Bedroom One 3.39 m (11'1") x 3.50m (11'5") Max measurements (Irregular shape)

Two windows with outlook to the front. Two double and one single built in wardrobes. Radiator. Tv point.

**Ensuite 1.68m (5'6") x 1.76m (5'9") ( Max measurements (Irregular shape)** With shower. WC. Pedestal handbasin with mixer tap. Part tiled splashback. Radiator. Extractor fan. Shaver point. Radiator.

Bedroom Two 2.55 m (8'4") x 3.08m (10'1") Plus entrance recess Window with outlook to the front. Radiator.

# Bedroom Three 2.14m (7'0") x 2.52m (8'3")

Window with outlook to the rear. Radiator.