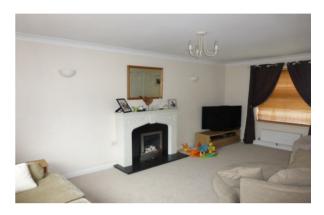

#### Lounge 3.03m (9'11") x 5.18m (16'11")

A good size dual aspect room with outlook to the front and rear. Radiator. TV point. Feature fireplace with electric fire. Coved ceiling.