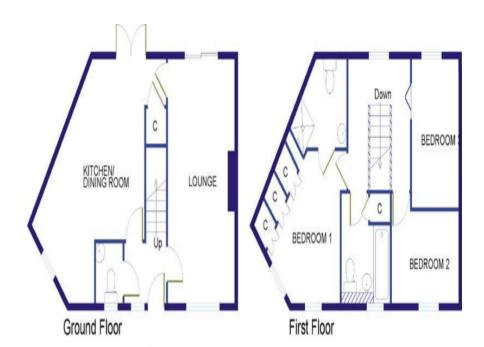

#### **ACCOMMODATION**

The **ACCOMMODATION** comprises:

Part glazed entrance door leading into:

## **Parking**

Adjacent to the property is a driveway providing off road parking and in turn leads into a garage.

Up and over door.

O Drawing by G A Slade Associates www.fastplan.co.uk On behalf of TEAM Association. Drawn in the UK. Unauthorised reproduction prohibited. Drawing No.TL621