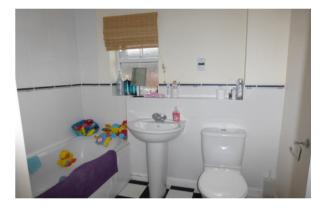

### Bathroom 2.16m (7'1") x 2.44m (8'0")

Fitted with a white suite with panel bath with mixer tap. Shower over and side screen. Close coupled WC. Pedestal handbasin with mixer tap. Airing cupboard housing hot water cylinder. Shaver point. Extractor fan. Heated towel. Window with outlook to the front.