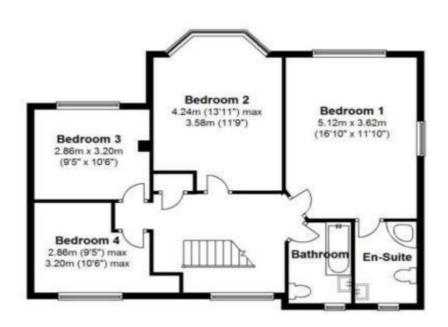

THE FIRST FLOOR HAS MASTER BEDROOM WITH LUXURY EN-SUITE SHOWER ROOM, 3 FURTHER GOOD SIZE BEDROOMS, AND LUXURY FAMILY BATHROOM. OTHER FEATURES INCLUDE GAS CENTRAL HEATING AND DOUBLE GLAZING AND HARD WOOD FLOORING. OUTSIDE THE SOUTH WEST FACING GARDENS ARE BEAUTIFULLY LANDSCAPED WITH FABULOUS RAISED ARCTIC GRANITE TERRACE, THE LAWN AREAS FLOW TO 3 SIDES AND INCORPORATE AN ATTRACTIVE SUMMER HOUSE/HOME OFFICE.

£915,000 FREEHOLD

Approx. 90.8 sq. metres (977.7 sq. feet)

First Floor Approx. 73.6 sq. metres (791.8 sq. feet)

## Total area: approx. 164.4 sq. metres (1769.5 sq. feet)