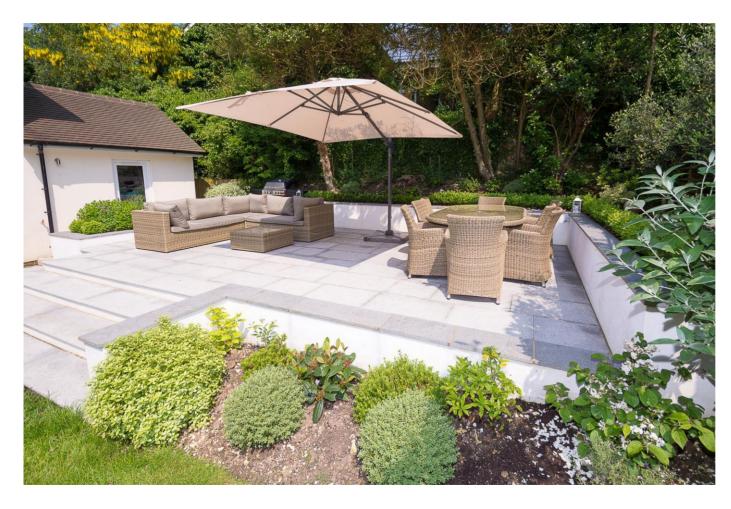

THE FIRST FLOOR HAS MASTER BEDROOM WITH LUXURY EN-SUITE SHOWER ROOM, 3 FURTHER GOOD SIZE BEDROOMS, AND LUXURY FAMILY BATHROOM. OTHER FEATURES INCLUDE GAS CENTRAL HEATING AND DOUBLE GLAZING AND HARD WOOD FLOORING. OUTSIDE THE SOUTH WEST FACING GARDENS ARE BEAUTIFULLY LANDSCAPED WITH FABULOUS RAISED ARCTIC GRANITE TERRACE, THE LAWN AREAS FLOW TO 3 SIDES AND INCORPORATE AN ATTRACTIVE SUMMER HOUSE/HOME OFFICE.