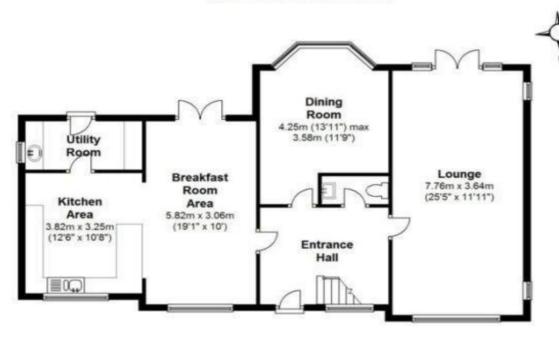

## **KT20 5DG**

AN EXCITING OPPORTUNITY TO ACQUIRE A SPACIOUS AND STYLISHLY UPDATED VILLAGE HOUSE LOCATED ON ONE OF TADWORTH'S FINEST ROADS.THERE IS EXCELLENT POTENTIAL FOR FURTHER EXTENSION IF REQUIRED. THE PROPERTY HAS EVERY CONCEIVABLE EXTRA AND OFFERS SPACIOUS ACCOMMODATION THROUGHOUT. THE ACCOMMODATION COMPRISES: SPACIOUS ENTRANCE HALL, CLOAKROOM, LUXURY FITTED KITCHEN-DINING ROOM WITH INTEGRATED APPLIANCES, ADJOINING UTILITY ROOM, LARGE SITTING ROOM WITH FITTED DESIGNER FIREPLACE AND ACCESS TO THE GARDEN, DINING ROOM/FAMILY ROOM.

£915,000 FREEHOLD

Approx. 90.8 sq. metres (977.7 sq. feet)

First Floor Approx. 73.6 sq. metres (791.8 sq. feet)