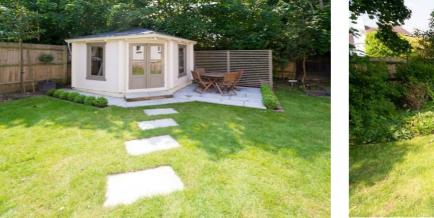

THE FIRST FLOOR HAS MASTER BEDROOM WITH LUXURY EN-SUITE SHOWER ROOM, 3 FURTHER GOOD SIZE BEDROOMS, AND LUXURY FAMILY BATHROOM. OTHER FEATURES INCLUDE GAS CENTRAL HEATING AND DOUBLE GLAZING AND HARD WOOD FLOORING. OUTSIDE THE SOUTH WEST FACING GARDENS ARE BEAUTIFULLY LANDSCAPED WITH FABULOUS RAISED ARCTIC GRANITE TERRACE, THE LAWN AREAS FLOW TO 3 SIDES AND INCORPORATE AN ATTRACTIVE SUMMER HOUSE/HOME OFFICE.