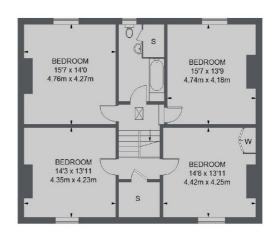

## Bushnell Road, London, SW17

BASEMENT

GROUND FLOOR

SECOND FLOOR

FIRST FLOOR

Energy Rating: E. We aim to make our particulars both accurate and reliable. However they are not guaranteed; nor do they form part of an offer or contract. If you require clarification on any points then please contact us, especially if you're traveling some distance to view. Please note that appliances and heating systems have not been tested and therefore no warranties can be given as to their good working order.

TOTAL APPROX. FLOOR AREA 3704 SQ. FT. (344.09 SQ. M.)

Clapham Sales 28 Abbeville Road, Clapham, London, SW4 9NG

020 8675 2224

Sales

RICS Regulated Estate Agent and Letting Agent