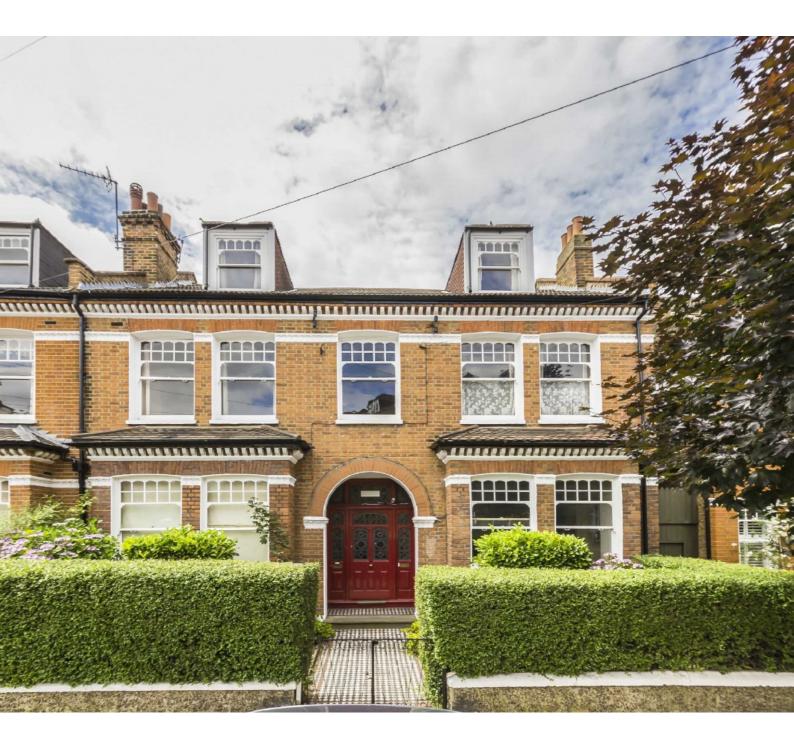

## Bushnell Road, London, SW17

Double fronted Victoria family home in need of full refurbishment located in the sought after Heaver Estate Conservation Area.

The property offers natural accommodation of almost 4000 sq ft and has retained many of its original features and period charm. The accommodation is laid out over three floors excluding the basement and offers the potential to be developed into the basement, rear and loft (STP).

## Features

Development Potential Seven/Eight Bedrooms Double Fronted Near the Common Near Balham High Road No Chain