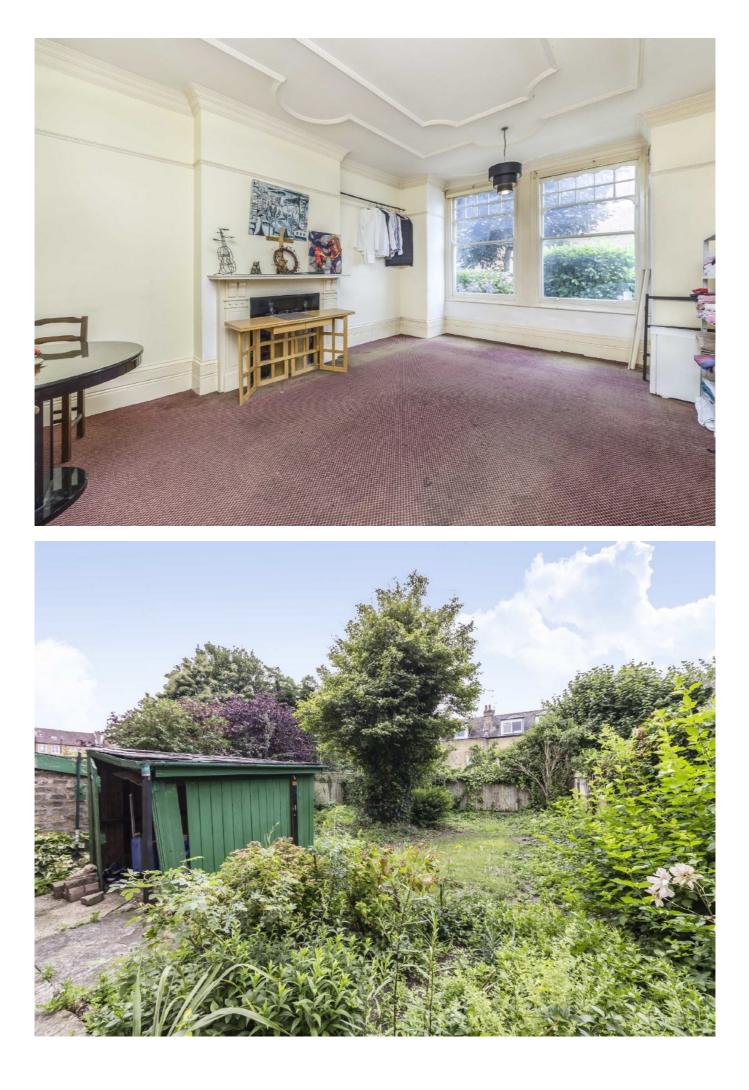

To the rear there is an impressive south west facing garden with a number of mature trees, shrubs and borders.

Bushnell Road is a much sought after wide tree lined road within the highly regarded Heaver Estate Conservation Area. The property is well situated for easy access into Balham where there is a vast array of shops, bars and restaurants as well as Balham mainline and underground stations offering excellent transport links into the city. The green open spaces of Tooting Bec Common are also just a moment away.