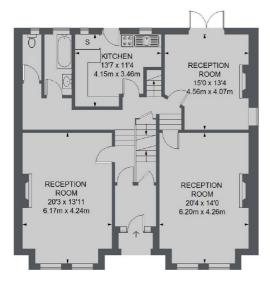

## Bushnell Road, London, SW17

BASEMENT

GROUND FLOOR

SECOND FLOOR

FIRST FLOOR

Energy Rating: E. We aim to make our particulars both accurate and reliable. However they are not guaranteed; nor do they form part of an offer or contract. If you require clarification on any points then please contact us, especially if you're traveling some distance to view. Please note that appliances and heating systems have not been tested and therefore no warranties can be given as to their good working order.

TOTAL APPROX. FLOOR AREA 3704 SQ. FT. (344.09 SQ. M.)

Clapham Sales 28 Abbeville Road, Clapham, London, SW4 9NG

020 8675 2224

Sales

RICS Regulated Estate Agent and Letting Agent