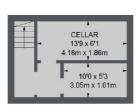

## Bushnell Road, London, SW17

BASEMENT

GROUND FLOOR

SECOND FLOOR

FIRST FLOOR

Energy Rating: E. We aim to make our particulars both accurate and reliable. However they are not guaranteed; nor do they form part of an offer or contract. If you require clarification on any points then please contact us, especially if you're traveling some distance to view. Please note that appliances and heating systems have not been tested and therefore no warranties can be given as to their good working order.

TOTAL APPROX. FLOOR AREA 3704 SQ. FT. (344.09 SQ. M.)

Clapham Sales 28 Abbeville Road, Clapham, London, SW4 9NG

020 8675 2224

Sales

RICS Regulated Estate Agent and Letting Agent