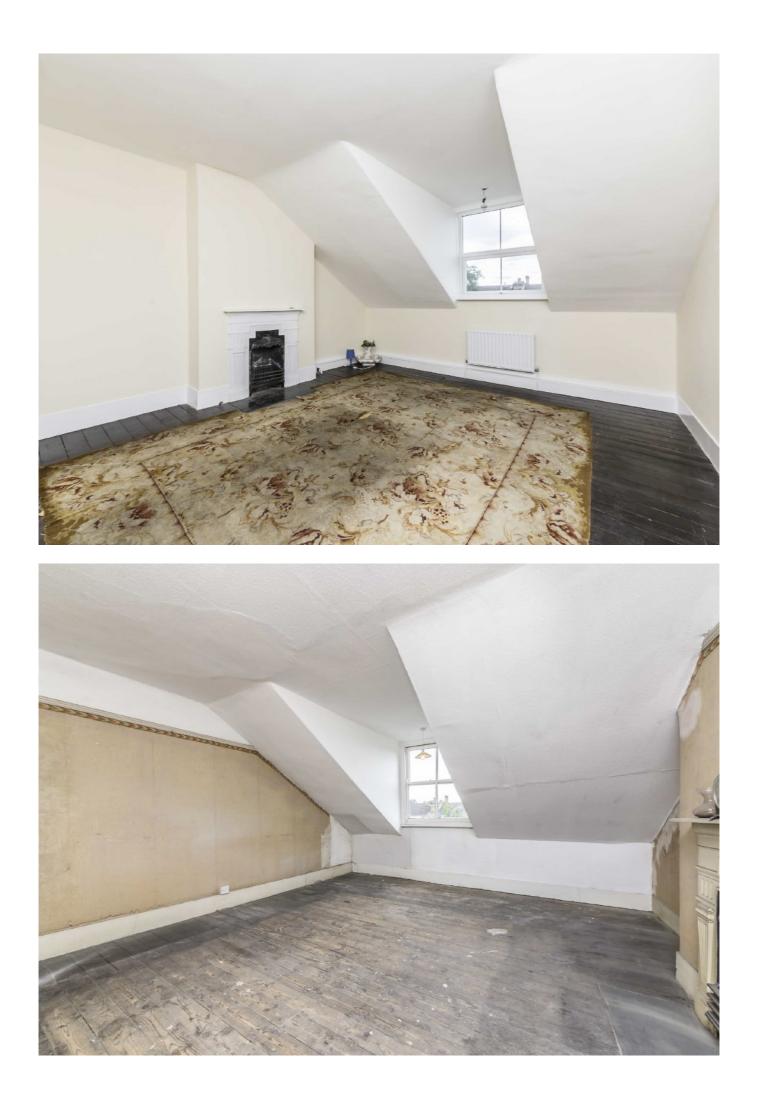

## Bushnell Road, London, SW17

Double fronted Victoria family home in need of full refurbishment located in the sought after Heaver Estate Conservation Area.

The property offers natural accommodation of almost 4000 sq ft and has retained many of its original features and period charm. The accommodation is laid out over three floors excluding the basement and offers the potential to be developed into the basement, rear and loft (STP).

## Features

Development Potential Seven/Eight Bedrooms Double Fronted Near the Common Near Balham High Road No Chain