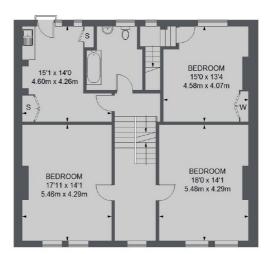

## Bushnell Road, London, SW17

BASEMENT

GROUND FLOOR

SECOND FLOOR

FIRST FLOOR

Energy Rating: E. We aim to make our particulars both accurate and reliable. However they are not guaranteed; nor do they form part of an offer or contract. If you require clarification on any points then please contact us, especially if you're traveling some distance to view. Please note that appliances and heating systems have not been tested and therefore no warranties can be given as to their good working order.

TOTAL APPROX. FLOOR AREA 3704 SQ. FT. (344.09 SQ. M.)

Clapham Sales 28 Abbeville Road, Clapham, London, SW4 9NG

020 8675 2224

Sales

RICS Regulated Estate Agent and Letting Agent