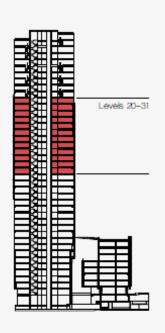

### **RANSON**

www.Facebook.com/RANSONUKLTD

| Levels           | 20-31                    |
|------------------|--------------------------|
| Bedrooms         | 3                        |
| Apartment Number |                          |
| 2003             | 124.85 sq m / 1344 sq ft |
| 2103             | 124.85 sq m / 1344 sq ft |