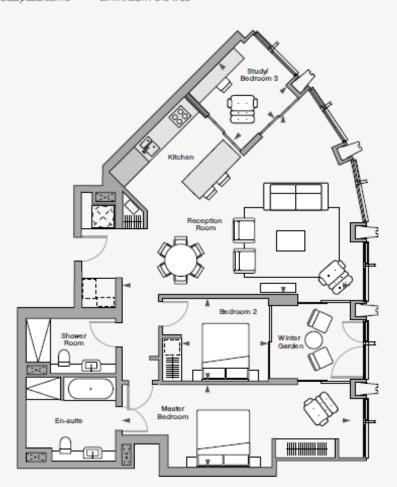

This apartment provides open plan living space with three double bedrooms and two bathrooms with spectacular interior. The kitchen features bespoke joinery and contoured breakfast bars. Oiled timber floor have been used throughout the living and kitchen areas, for a foundation of warmth and comfort. The bedrooms have been designed to help residents relax and unwind after a hectic day in the capital, features include generous floor-to-ceiling closets in a lacquered finish. The contemporary bathrooms features custom-designed basins, subtle LED lighting, porcelain tiles and brushed stainless steel accents.

#### Room Dimensions

| Reception/Ktchen | 79m x 6.0m / 2511' x 198' | Master Bedroom | 79m x 29m / 2511' x 96' | Bedroom 2 | 30m x 29m / 910' x 96' | Study/Bedroom 3 | 27m x 26m / 810' x 86' |