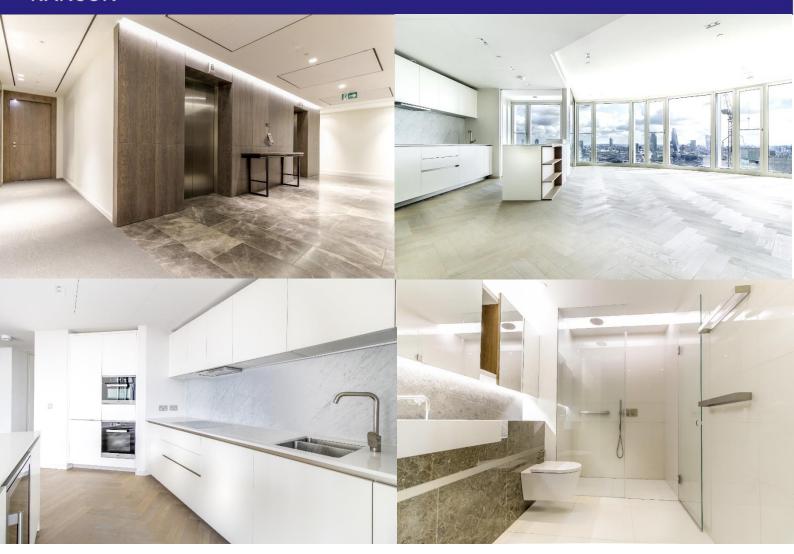

This apartment provides open plan living space with three double bedrooms and two bathrooms with spectacular interior. The kitchen features bespoke joinery and contoured breakfast bars. Oiled timber floor have been used throughout the living and kitchen areas, for a foundation of warmth and comfort. The bedrooms have been designed to help residents relax and unwind after a hectic day in the capital, features include generous floor-to-ceiling closets in a lacquered finish. The contemporary bathrooms features custom-designed basins, subtle LED lighting, porcelain tiles and brushed stainless steel accents.

This apartment is conveniently placed with two key stations on its doorstep-Waterloo and Blackfriars. South Bank is also excellently served by underground stations at Southwark and London Bridge. South Bank Tower residents have exclusive access to a fabulous roof garden with spectacular views across London, a business suite and a lounge to book for private parties. Residents also benefit from 5 star concierge/porter service to restaurants and exclusive retail outlets.