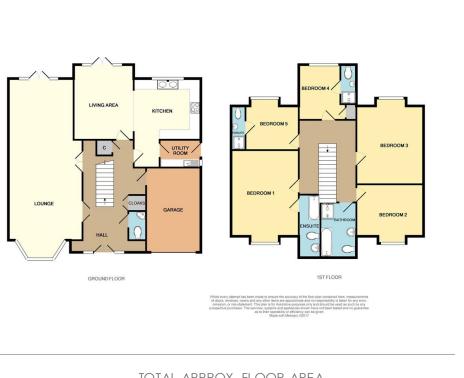

Mornington Road, Woodford Green

TOTAL APPROX. FLOOR AREA

Situated in the sought after Mornington Road, Woodford Green is this five bedroom, four bathroom detached property. Entrance is via a gated driveway that gives access to this impressive family home. The accommodation consists of two generous receptions, a well appointed kitchen / diner, utility room and ground floor cloakroom. The first floor holds five well proportioned bedrooms with en-suite bathroom to the master, two additional en-suite shower rooms and a contemporary four piece family bathroom. There is an integral garage and a gated driveway provides off street parking for a number of cars. With properties in this location being rare to the market an early viewing is essential.