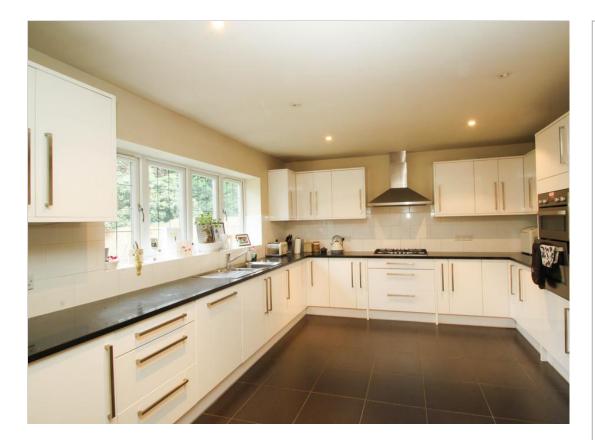

Mornington Road, Woodford Green

TOTAL APPROX. FLOOR AREA

Situated in the sought after Mornington Road, Woodford Green is this five bedroom, four bathroom detached property. Entrance is via a gated driveway that gives access to this impressive family home. The accommodation consists of two generous receptions, a well appointed kitchen / diner, utility room and ground floor cloakroom. The first floor holds five well proportioned bedrooms with en-suite bathroom to the master, two additional en-suite shower rooms and a contemporary four piece family bathroom. There is an integral garage and a gated driveway provides off street parking for a number of cars. With properties in this location being rare to the market an early viewing is essential.