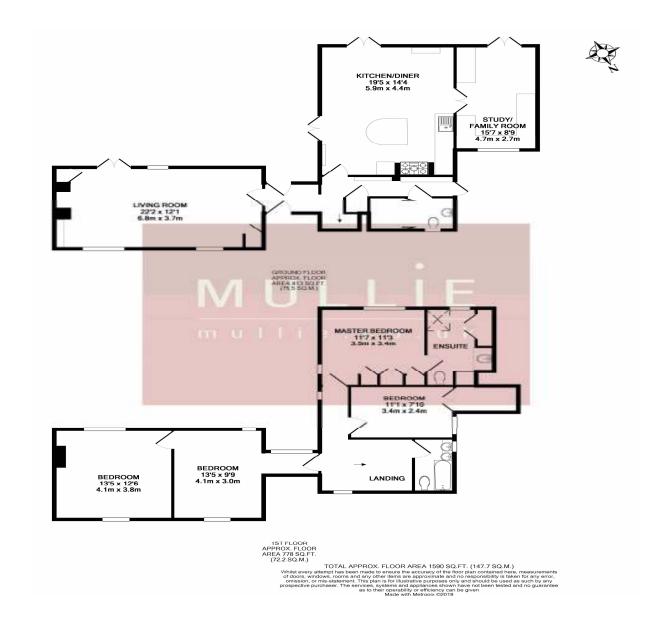

a. The Old Bakehouse, 26 High Street, Twyford, Berkshire, RG10 9AG t. 0118 9342470 m. 07970 442295

m. 07970 442295 e. mullie@mullie.co.uk

w. www.mullie.co.uk

**Hurst - Price Guide £850,000** 

A stunning 4-bedroom detached Grade II Listed thatched cottage offering light, spacious and beautifully presented living accommodation with an impressive triple-aspect kitchen with views of a heavenly South-West facing enclosed rear garden. This romantic family home has a beautiful en-suite shower room to the master bedroom, family bathroom, cloak/ utility room, generous living room, study and driveway parking. Conveniently located in a much sought-after semi-rural village, the property provides good access to excellent local schools, amenities and Mainline Stations in Twyford and Maidenhead. EPC band E.