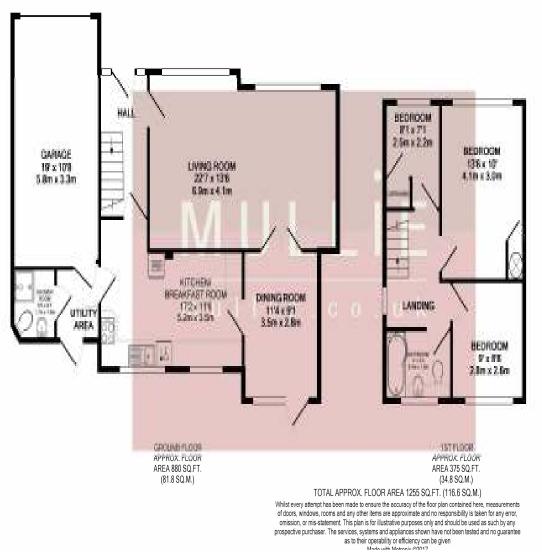

## Twyford - Price Guide £550,000

A 3-bedroom detached family home with full planning permission to extend. Presented to the market in excellent decorative order the property provides light and spacious living accommodation, an attached double length garage and a private enclosed West-facing garden. Conveniently situated in a quiet no-through road in the heart of Twyford, the property is within walking distance of the Station, excellent schools and local amenities. EPC band D.