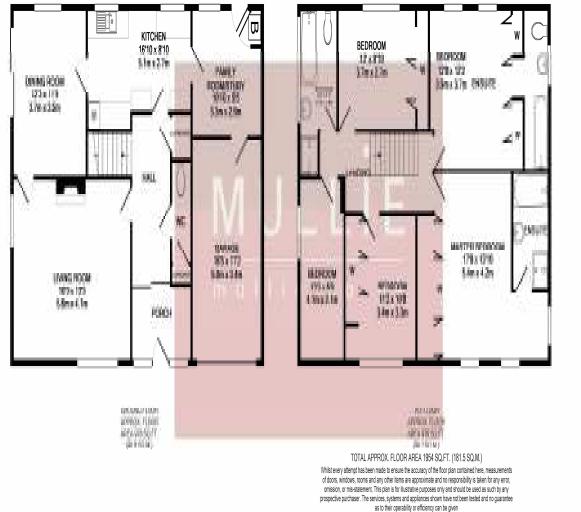

## Winnersh - Price Guide £800,000

An intriguing 5 bedroom detached family home offering light, spacious and flexible living accommodation with 3 bathrooms, 3 reception rooms and exciting extension possibilities if required (stpp). Boasting a large surround plot with attached garage and driveway parking, the property is situated in a quiet and much sought-after no-through residential road within walking distance to the local train station, amenities and excellent schools. EPC band D. MULLIE mullie.co.uk a. The Old Bakehouse, 26 High Street, Twyford, Berkshire, RG10 9AG t. 0118 9342470 m. 07970 442295 e. mullie@mullie.co.uk w. www.mullie.co.uk

s to their operability or efficiency can be Made with Metropix ©2017