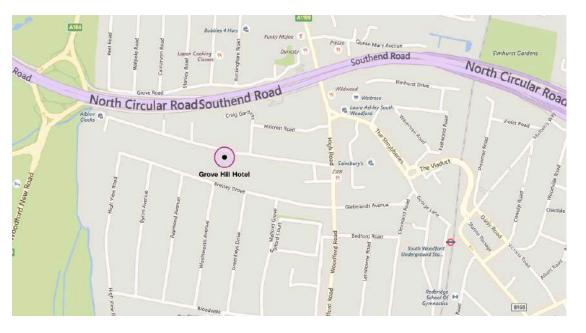

## LOCATION

The property is a short walk from South Woodford Train station and local amenities. There are excellent transport links close by A406, M11, M25 and A12.

Central Line Journey Times Stratford Station - 10 minutes London Liverpool Street - 19 minutes

Oxford Circus - 30 minutes