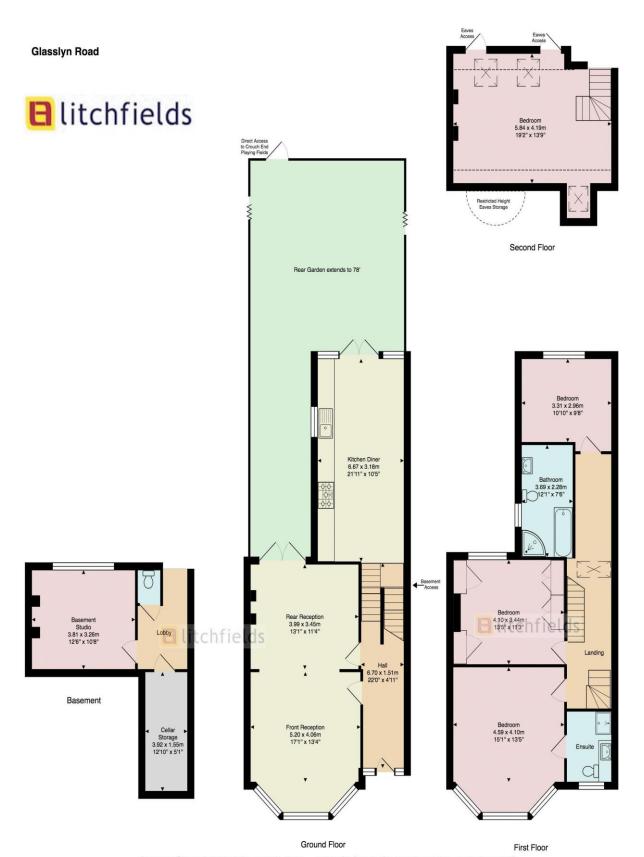

Approx. Gross Internal Area: 181.2 m² ... 1950 ft² (excluding rear garden extends to 78')

For full details on all available properties, please visit our website; <a href="https://www.litchfields.com">www.litchfields.com</a> or call our office on 0208 341 3336