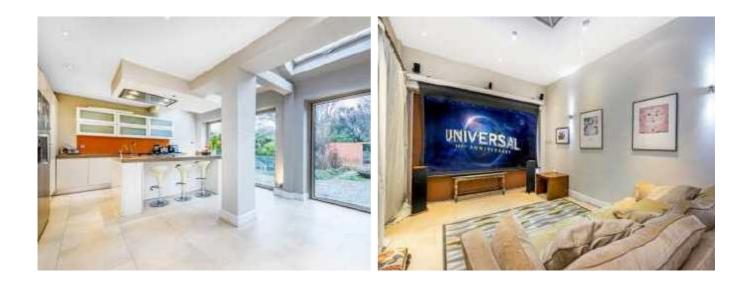

### Castelnau, London, SW13

The central hallway leads to a double reception room to the right and a large study to the left. At the rear of the house is the kitchen/dining room that has a lot of natural light from the velux windows and bi-fold doors which lead onto a landscaped garden. There is also a cinema room with projector screen and surround sound system and completing the ground floor is a utility/cloakroom and shower room.