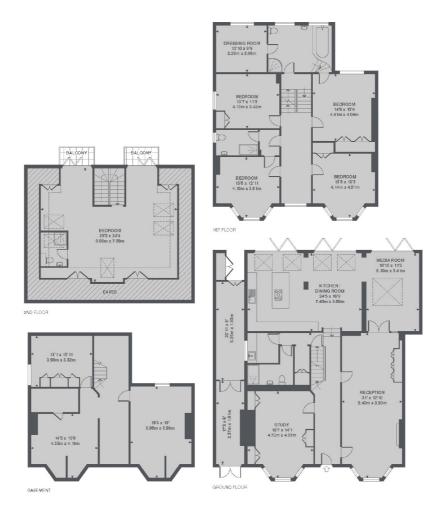

### Castelnau, London, SW13

The central hallway leads to a double reception room to the right and a large study to the left. At the rear of the house is the kitchen/dining room that has a lot of natural light from the velux windows and bi-fold doors which lead onto a landscaped garden. There is also a cinema room with projector screen and surround sound system and completing the ground floor is a utility/cloakroom and shower room.

On the first floor is the master bedroom with an en suite bathroom and dressing room, a further three double bedrooms and family bathroom. The loft has been converted to create a very large studio room with en suite shower room and two balconies with stunning views over the Wetland Centre and London skyline. The cellar provides plenty of storage and has the potential to be converted into additional living space if required.

## Castelnau, London, SW13

TOTAL APPROX. FLOOR AREA 4529 SQ. FT. (420.8 SQ. M.)