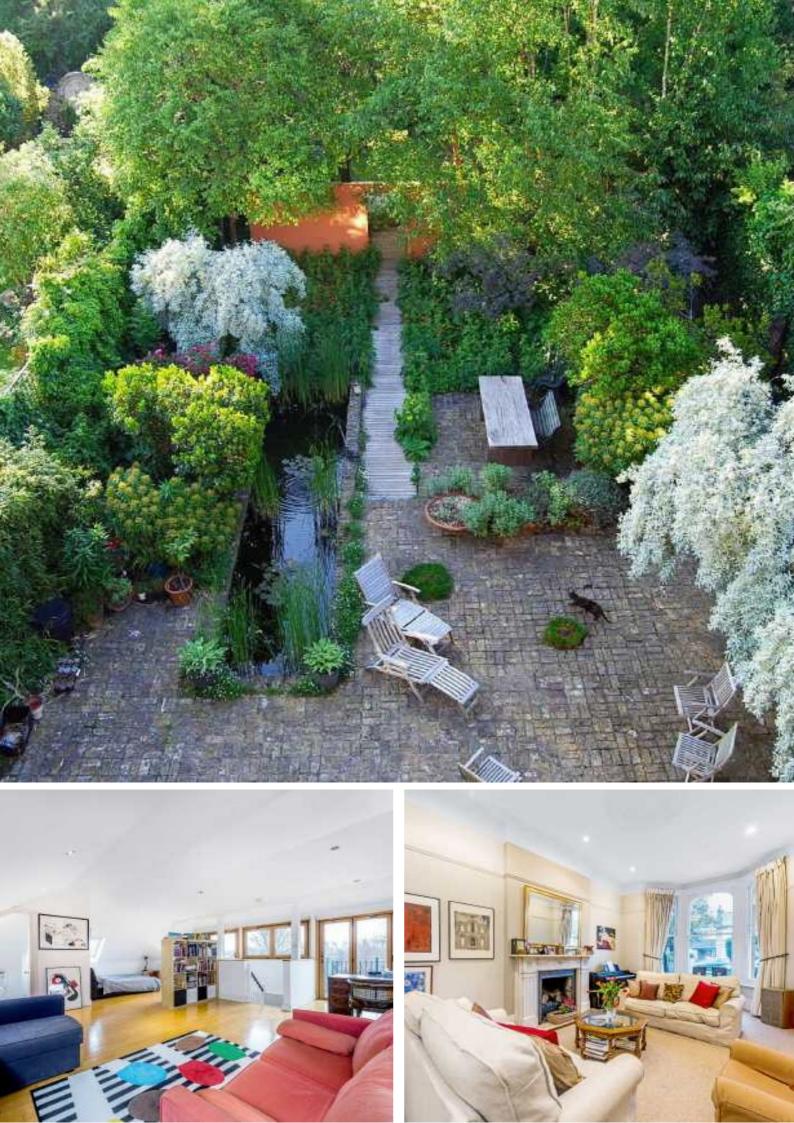

Enjoy your summer days in the garden which stretches over 100' and has been designed by the Chelsea Gold medallist and planting designer of London's Garden Bridge, Dan Pearson. The original garage gives through access to the garden via a glass covered storage area.

### Castelnau, London, SW13

The central hallway leads to a double reception room to the right and a large study to the left. At the rear of the house is the kitchen/dining room that has a lot of natural light from the velux windows and bi-fold doors which lead onto a landscaped garden. There is also a cinema room with projector screen and surround sound system and completing the ground floor is a utility/cloakroom and shower room.