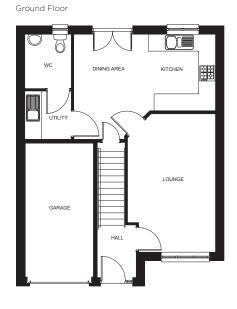

#### THE BELMONT

#### 3 Bedroom

This three bedroom detached house is the only one to include a garage as standard - very handy.

 Lounge
 3.24m x 5.09m

 Kitchen
 2.47m x 2.81m

 Dining Area
 2.75m x 2.81m

 Bedroom 1
 3.77m x 3.55m

 Bedroom 2
 3.07m x 3.74m

 Bedroom 3
 2.58m x 3.74m

Please note that the room sizes shown are maximum. Every care has been taken to ensure the accuracy of all dimensions, this does not form part of any contract.