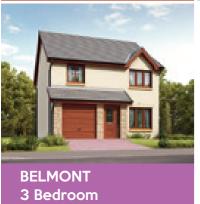

#### THE BELMONT

#### 3 Bedroom

This three bedroom detached house is the only one to include a garage as standard - very handy.

 Lounge
 3.24m x 5.09m

 Kitchen
 2.47m x 2.81m

 Dining Area
 2.75m x 2.81m

 Bedroom 1
 3.77m x 3.55m

 Bedroom 2
 3.07m x 3.74m

 Bedroom 3
 2.58m x 3.74m

Please note that the room sizes shown are maximum. Every care has been taken to ensure the accuracy of all dimensions, this does not form part of any contract.