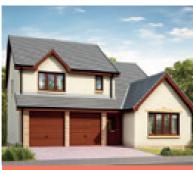

#### THE BELMONT

#### 3 Bedroom

This three bedroom detached house is the only one to include a garage as standard - very handy.

 Lounge
 3.24m x 5.09m

 Kitchen
 2.47m x 2.81m

 Dining Area
 2.75m x 2.81m

 Bedroom 1
 3.77m x 3.55m

 Bedroom 2
 3.07m x 3.74m

 Bedroom 3
 2.58m x 3.74m

Please note that the room sizes shown are maximum. Every care has been taken to ensure the accuracy of all dimensions, this does not form part of any contract.