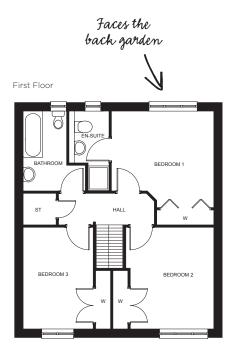

#### THE BELMONT

#### 3 Bedroom

This three bedroom detached house is the only one to include a garage as standard - very handy.

 Lounge
 3.24m x 5.09m

 Kitchen
 2.47m x 2.81m

 Dining Area
 2.75m x 2.81m

 Bedroom 1
 3.77m x 3.55m

 Bedroom 2
 3.07m x 3.74m

 Bedroom 3
 2.58m x 3.74m

Please note that the room sizes shown are maximum. Every care has been taken to ensure the accuracy of all dimensions, this does not form part of any contract.