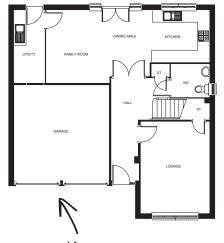

#### THE CANTERBURY

#### 4 Bedroom

This house is just perfect for a spot of entertaining, with an open plan kitchen and family room.

Lounge 3.81m x 5.18m Kitchen 3.96m x 2.70m 2.80m x 3.81m Family Room 3.81m x 3.37m Bedroom 1 3.12m x 3.46m Bedroom 2 2.77m x 2.70m Bedroom 3 Bedroom 4 2.48m x 3.97m

First Floor

dressing area