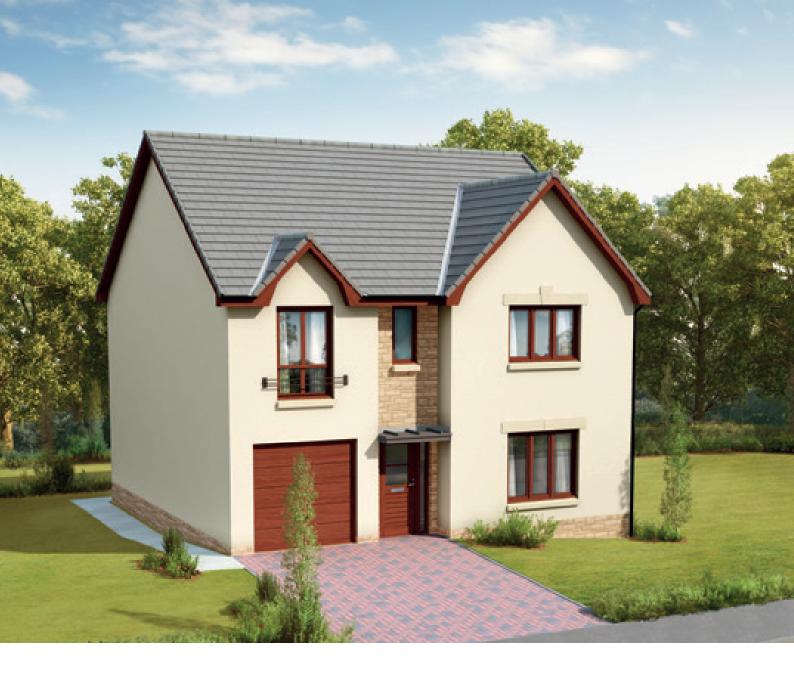

#### THE BELMONT

#### 3 Bedroom

This three bedroom detached house is the only one to include a garage as standard - very handy.

 Lounge
 3.24m x 5.09m

 Kitchen
 2.47m x 2.81m

 Dining Area
 2.75m x 2.81m

 Bedroom 1
 3.77m x 3.55m

 Bedroom 2
 3.07m x 3.74m

 Bedroom 3
 2.58m x 3.74m

Please note that the room sizes shown are maximum. Every care has been taken to ensure the accuracy of all dimensions, this does not form part of any contract.