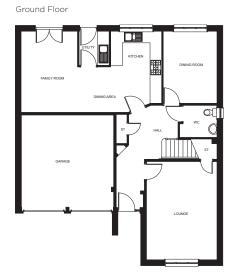

#### THE CANTERBURY

#### 4 Bedroom

This house is just perfect for a spot of entertaining, with an open plan kitchen and family room.

Lounge 3.81m x 5.18m Kitchen 3.96m x 2.70m 2.80m x 3.81m Family Room 3.81m x 3.37m Bedroom 1 3.12m x 3.46m Bedroom 2 2.77m x 2.70m Bedroom 3 Bedroom 4 2.48m x 3.97m