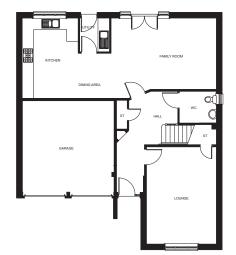

#### 5 Bedroom

The Litchfield is a showstopper, with a huge hall, separate dressing room and two en-suites upstairs.

| Lounge      | 3.77m x 5.26m |
|-------------|---------------|
| Kitchen     | 2.72m x 3.86m |
| Dining Area | 2.72m x 2.43m |
| Family Room | 3.02m x 4.34m |
| Dining Room | 2.87m x 3.86m |
| Bedroom 1   | 3.77m x 3.73m |
| Bedroom 2   | 3.77m x 3.47m |
| Bedroom 3   | 2.71m x 3.43m |
| Bedroom 4   | 2.87m x 3.47m |
| Bedroom 5   | 3.02m x 2.83m |