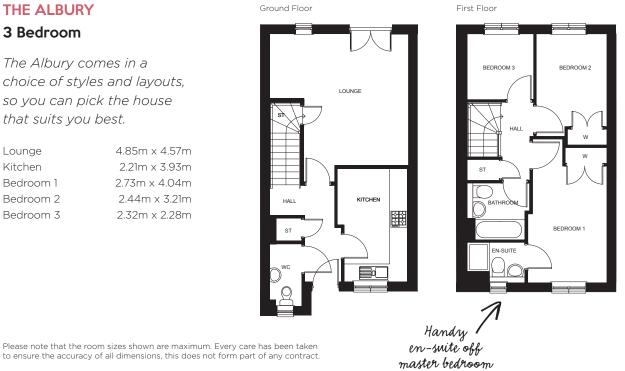

#### **THE ALBURY**

#### 3 Bedroom

The Albury comes in a choice of styles and layouts, so you can pick the house that suits you best.

Lounge 4.85m x 4.57m Kitchen 2.21m x 3.93m Bedroom 1 2.73m x 4.04m Bedroom 2 2.44m x 3.21m Bedroom 3 2.32m x 2.28m