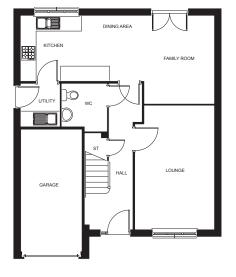

#### THE CANTERBURY

#### 4 Bedroom

This house is just perfect for a spot of entertaining, with an open plan kitchen and family room.

Lounge 3.81m x 5.18m Kitchen 3.96m x 2.70m 2.80m x 3.81m Family Room 3.81m x 3.37m Bedroom 1 3.12m x 3.46m Bedroom 2 2.77m x 2.70m Bedroom 3 Bedroom 4 2.48m x 3.97m

First Floor

dressing area