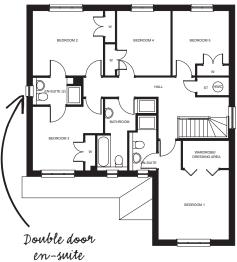

#### 5 Bedroom

The Litchfield is a showstopper, with a huge hall, separate dressing room and two en-suites upstairs.

| Lounge      | 3.77m x 5.26m |
|-------------|---------------|
| Kitchen     | 2.72m x 3.86m |
| Dining Area | 2.72m x 2.43m |
| Family Room | 3.02m x 4.34m |
| Dining Room | 2.87m x 3.86m |
| Bedroom 1   | 3.77m x 3.73m |
| Bedroom 2   | 3.77m x 3.47m |
| Bedroom 3   | 2.71m x 3.43m |
| Bedroom 4   | 2.87m x 3.47m |
| Bedroom 5   | 3.02m x 2.83m |