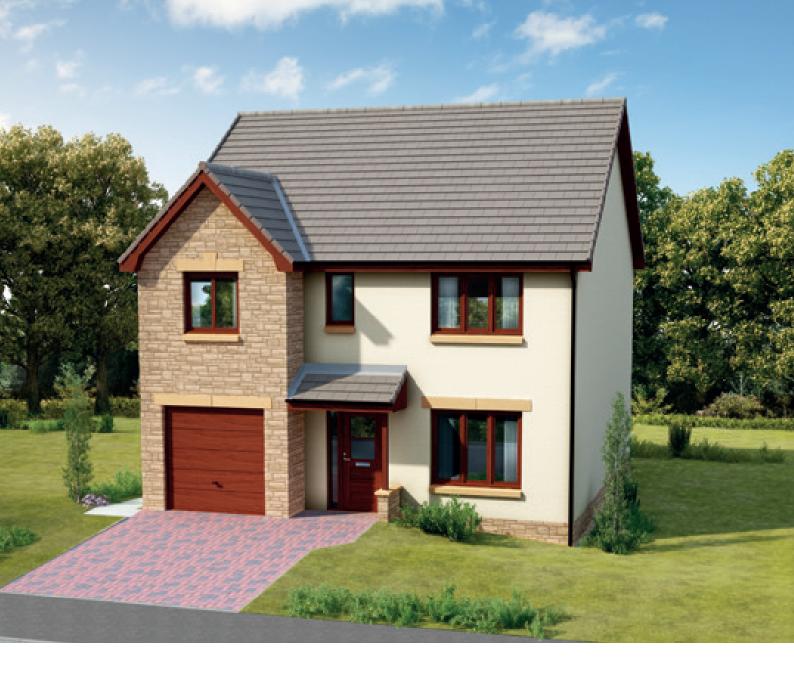

#### THE CANTERBURY

#### 4 Bedroom

This house is just perfect for a spot of entertaining, with an open plan kitchen and family room.

Lounge 3.81m x 5.18m Kitchen 3.96m x 2.70m 2.80m x 3.81m Family Room 3.81m x 3.37m Bedroom 1 3.12m x 3.46m Bedroom 2 2.77m x 2.70m Bedroom 3 Bedroom 4 2.48m x 3.97m