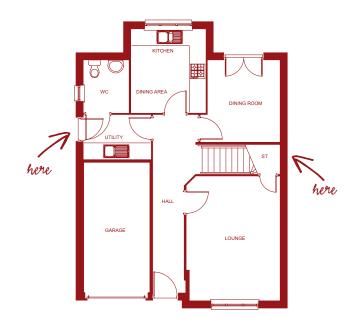

d Green could be the ideal place to call home.









'The rooms are an amazing size and the space downstairs is just so light and spacious.'

Caroline MacDonald, Oakhurst in Tranent

### LOTS OF ROOM TO GROW...

With a choice of two to five bedroom homes at Hopefield Green, there's sure to be a house style that suits your lifestyle, and your budget. And no matter which one you choose, they all come with two important things – space and storage.

Whether you're a growing family or looking to downsize, every home has flexible layouts and plenty of room to spread out and relax. You'll have more than one WC and most of the houses have a handy utility room for your laundry. And if you're looking for places to hide – or places to hide things away – there's also stacks of cupboard space too.











'The way it's designed and planned suits us so much better.'

Elaine Murray, Hazelbrooke in Kirkliston



# PLENTY OF DIFFERENT WAYS TO DECORATE...

We pay close attention to every design detail and feature, so you can be sure of the quality of your new home. But we also understand how important it is to add your signature to things.

Everyone is different. So as well as the chance to pick the house style that suits you perfectly, you'll have lots of options to personalise your home and make it your own whilst it's being built. You'll have a choice of worktops and cabinets for your kitchen, and you can even choose the colour scheme for your bathroom too. It's those little touches that will help you feel at home, from the minute you move in.









'We have been really impressed