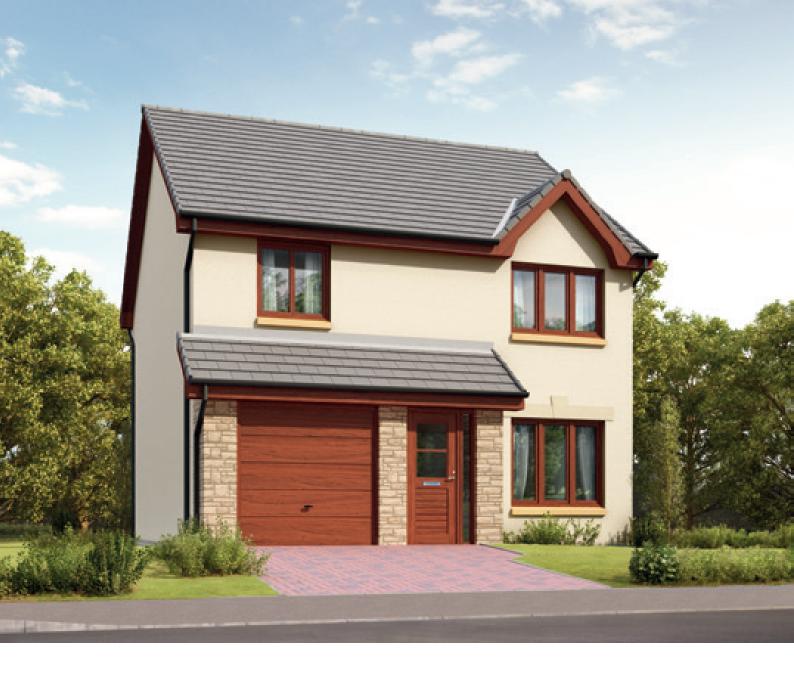

#### THE BELMONT

#### 3 Bedroom

This three bedroom detached house is the only one to include a garage as standard - very handy.

 Lounge
 3.24m x 5.09m

 Kitchen
 2.47m x 2.81m

 Dining Area
 2.75m x 2.81m

 Bedroom 1
 3.77m x 3.55m