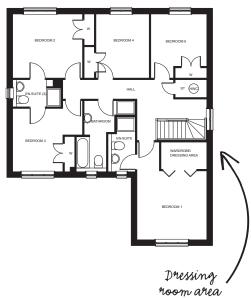

#### 5 Bedroom

The Litchfield is a showstopper, with a huge hall, separate dressing room and two en-suites upstairs.

| Lounge      | 3.77m x 5.26m |
|-------------|---------------|
| Kitchen     | 2.72m x 3.86m |
| Dining Area | 2.72m x 2.43m |
| Family Room | 3.02m x 4.34m |
| Dining Room | 2.87m x 3.86m |
| Bedroom 1   | 3.77m x 3.73m |
| Bedroom 2   | 3.77m x 3.47m |
| Bedroom 3   | 2.71m x 3.43m |
| Bedroom 4   | 2.87m x 3.47m |
| Bedroom 5   | 3.02m x 2.83m |