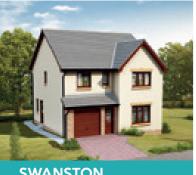

#### **THE SWANSTON**

#### 4 Bedroom

Room sizes are generous at The Swanston, even the downstairs WC and utility room are spacious.

| Lounge              | 3.42m x 4.73m |
|---------------------|---------------|
| Kitchen/Dining Area | 2.83m x 3.18m |
| Dining Room         | 2.73m x 3.11m |
| Bedroom 1           | 3.31m x 3.14m |
| Bedroom 2           | 2.79m x 3.14m |
| Bedroom 3           | 2.74m x 3.75m |
| Bedroom 4           | 2.51m x 3.92m |