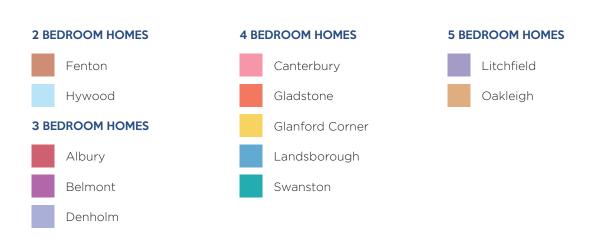

### LOTS OF ROOM TO GROW...

With a choice of two to five bedroom homes at Hopefield Green, there's sure to be a house style that suits your lifestyle, and your budget. And no matter which one you choose, they all come with two important things – space and storage.

#### THE FENTON

#### THE HYWOOD

#### **THE ALBURY**

#### THE BELMONT

#### THE DENHOLM

#### THE CANTERBURY

### THE GLADSTONE

#### THE GLANFORD CORNER

#### THE LANDSBOROUGH

#### **THE SWANSTON**

#### THE LITCHFIELD

#### THE OAKLEIGH