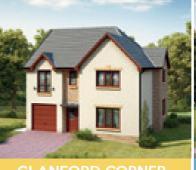

#### THE GLANFORD CORNER

#### 4 Bedroom

For those who like a bit more privacy, the four bedroom Glanford Corner sits quietly on the end of a row.

 Lounge
 3.81m x 5.18m

 Kitchen/Dining Area
 3.87m x 2.67m

 Dining Room
 3.37m x 3.81m

 Bedroom 1
 4.02m x 3.40m

 Bedroom 2
 3.72m x 3.46m

 Bedroom 3
 2.77m x 2.70m

 Bedroom 4
 2.48m x 3.96m