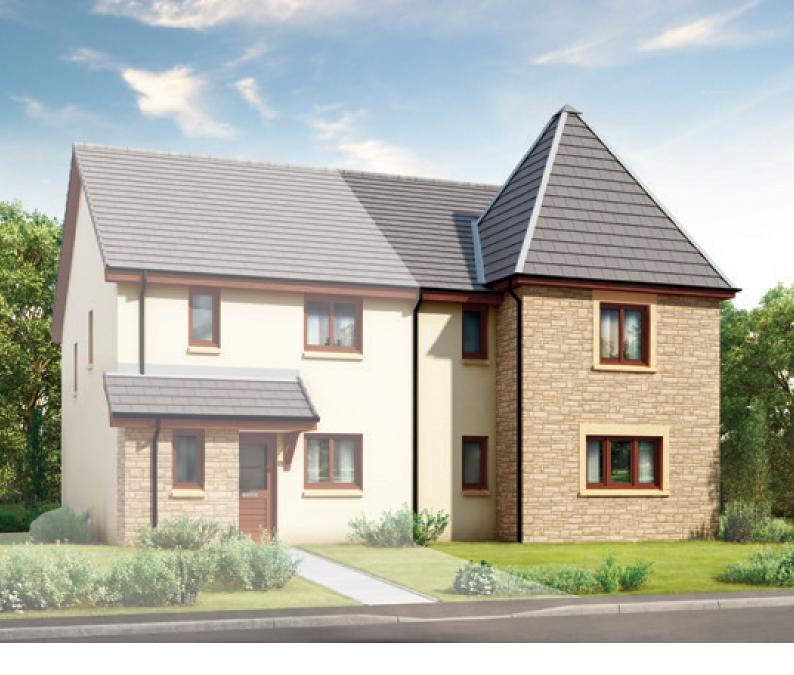

#### THE GLANFORD CORNER

#### 4 Bedroom

For those who like a bit more privacy, the four bedroom Glanford Corner sits quietly on the end of a row.

 Lounge
 3.81m x 5.18m

 Kitchen/Dining Area
 3.87m x 2.67m

 Dining Room
 3.37m x 3.81m

 Bedroom 1
 4.02m x 3.40m

 Bedroom 2
 3.72m x 3.46m

 Bedroom 3
 2.77m x 2.70m

 Bedroom 4
 2.48m x 3.96m