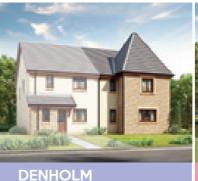

#### THE DENHOLM

#### 3 Bedroom

The only house at Hopefield Green with two sets of windows in both the kitchen and master bedroom.

 Lounge
 4.85m x 4.31m

 Kitchen
 3.90m x 3.90m

 Bedroom 1
 3.90m x 3.90m

 Bedroom 2
 2.46m x 3.94m

 Bedroom 3
 2.25m x 2.28m

Ground Floor