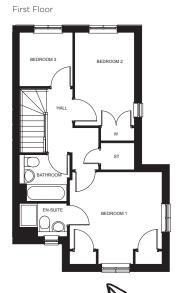

#### 3 Bedroom

This three bedroom detached house is the only one to include a garage as standard - very handy.

 Lounge
 3.24m x 5.09m

 Kitchen
 2.47m x 2.81m

 Dining Area
 2.75m x 2.81m

 Bedroom 1
 3.77m x 3.55m

 Bedroom 2
 3.07m x 3.74m

 Bedroom 3
 2.58m x 3.74m

Please note that the room sizes shown are maximum. Every care has been taken to ensure the accuracy of all dimensions, this does not form part of any contract.