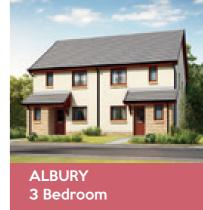

#### **THE ALBURY**

#### 3 Bedroom

The Albury comes in a choice of styles and layouts, so you can pick the house that suits you best.

Lounge 4.85m x 4.57m Kitchen 2.21m x 3.93m Bedroom 1 2.73m x 4.04m Bedroom 2 2.44m x 3.21m Bedroom 3 2.32m x 2.28m