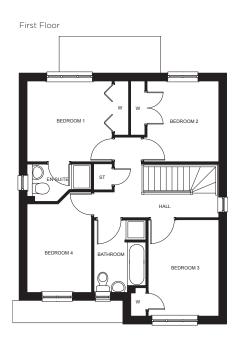

#### THE BELMONT

#### 3 Bedroom

This three bedroom detached house is the only one to include a garage as standard - very handy.

 Lounge
 3.24m x 5.09m

 Kitchen
 2.47m x 2.81m

 Dining Area
 2.75m x 2.81m

 Bedroom 1
 3.77m x 3.55m

 Bedroom 2
 3.07m x 3.74m

 Bedroom 3
 2.58m x 3.74m

Please note that the room sizes shown are maximum. Every care has been taken to ensure the accuracy of all dimensions, this does not form part of any contract.