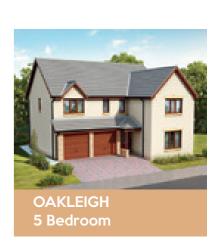

#### THE OAKLEIGH

#### 5 Bedroom

Similar in style to The Litchfield, the downstairs space of The Oakleigh is light, airy and open plan.

 Lounge
 3.77m x 5.26m

 Kitchen/Dining Area
 4.80m x 4.34m

 Family Room
 5.69m x 3.86m