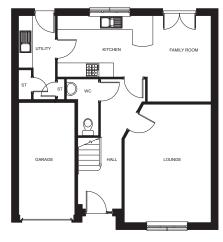

#### THE CANTERBURY

#### 4 Bedroom

This house is just perfect for a spot of entertaining, with an open plan kitchen and family room.

Lounge 3.81m x 5.18m Kitchen 3.96m x 2.70m 2.80m x 3.81m Family Room 3.81m x 3.37m Bedroom 1 3.12m x 3.46m Bedroom 2 2.77m x 2.70m Bedroom 3 Bedroom 4 2.48m x 3.97m

First Floor

dressing area