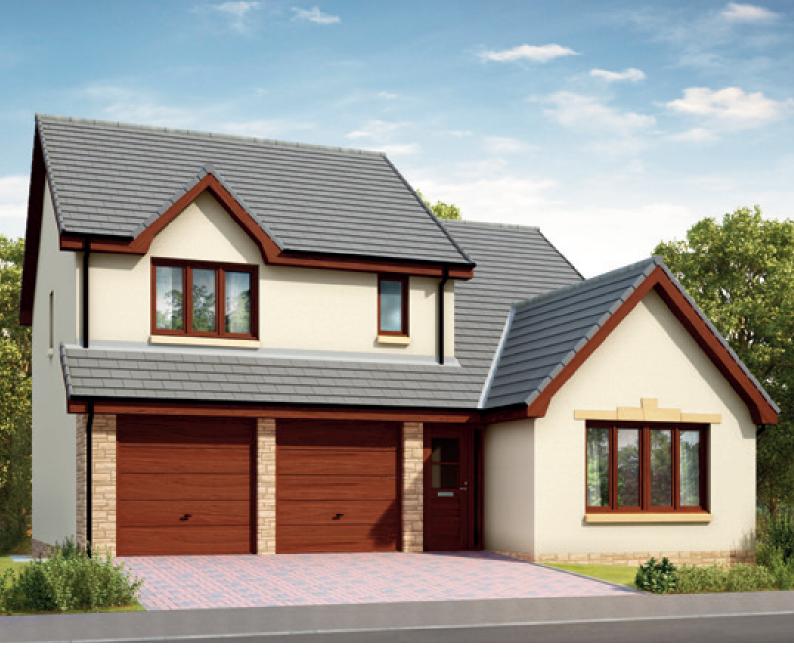

#### THE CANTERBURY

#### 4 Bedroom

This house is just perfect for a spot of entertaining, with an open plan kitchen and family room.

Lounge 3.81m x 5.18m Kitchen 3.96m x 2.70m 2.80m x 3.81m Family Room 3.81m x 3.37m Bedroom 1 3.12m x 3.46m Bedroom 2 2.77m x 2.70m Bedroom 3 Bedroom 4 2.48m x 3.97m