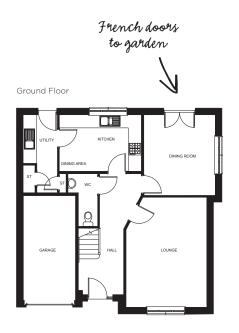

#### THE BELMONT

#### 3 Bedroom

This three bedroom detached house is the only one to include a garage as standard - very handy.

 Lounge
 3.24m x 5.09m

 Kitchen
 2.47m x 2.81m

 Dining Area
 2.75m x 2.81m

 Bedroom 1
 3.77m x 3.55m

 Bedroom 2
 3.07m x 3.74m

 Bedroom 3
 2.58m x 3.74m

Please note that the room sizes shown are maximum. Every care has been taken to ensure the accuracy of all dimensions, this does not form part of any contract.