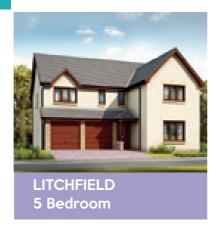

#### THE LITCHFIELD

#### 5 Bedroom

The Litchfield is a showstopper, with a huge hall, separate dressing room and two en-suites upstairs.

| Lounge      | 3.77m x 5.26m |
|-------------|---------------|
| Kitchen     | 2.72m x 3.86m |
| Dining Area | 2.72m x 2.43m |
| Family Room | 3.02m x 4.34m |
| Dining Room | 2.87m x 3.86m |
| Bedroom 1   | 3.77m x 3.73m |
| Bedroom 2   | 3.77m x 3.47m |
| Bedroom 3   | 2.71m x 3.43m |
| Bedroom 4   | 2.87m x 3.47m |
| Bedroom 5   | 3.02m x 2.83m |