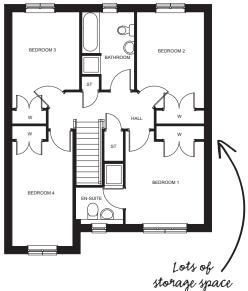

#### THE CANTERBURY

#### 4 Bedroom

This house is just perfect for a spot of entertaining, with an open plan kitchen and family room.

Lounge 3.81m x 5.18m Kitchen 3.96m x 2.70m 2.80m x 3.81m Family Room 3.81m x 3.37m Bedroom 1 3.12m x 3.46m Bedroom 2 2.77m x 2.70m Bedroom 3 Bedroom 4 2.48m x 3.97m

First Floor

dressing area