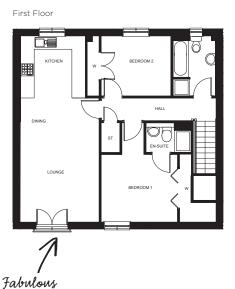

#### THE DENHOLM

#### 3 Bedroom

The only house at Hopefield Green with two sets of windows in both the kitchen and master bedroom.

 Lounge
 4.85m x 4.31m

 Kitchen
 3.90m x 3.90m

 Bedroom 1
 3.90m x 3.90m

 Bedroom 2
 2.46m x 3.94m