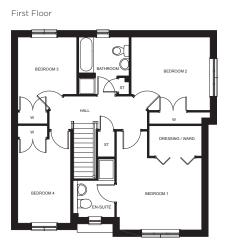

#### THE BELMONT

#### 3 Bedroom

This three bedroom detached house is the only one to include a garage as standard - very handy.

 Lounge
 3.24m x 5.09m

 Kitchen
 2.47m x 2.81m

 Dining Area
 2.75m x 2.81m

 Bedroom 1
 3.77m x 3.55m

 Bedroom 2
 3.07m x 3.74m

 Bedroom 3
 2.58m x 3.74m

Please note that the room sizes shown are maximum. Every care has been taken to ensure the accuracy of all dimensions, this does not form part of any contract.