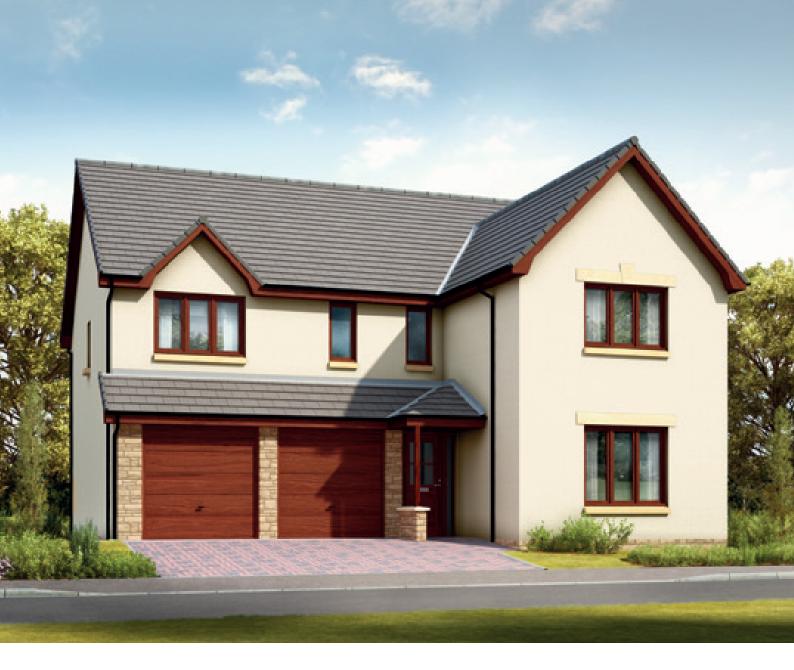

#### THE BELMONT

#### 3 Bedroom

This three bedroom detached house is the only one to include a garage as standard - very handy.

 Lounge
 3.24m x 5.09m

 Kitchen
 2.47m x 2.81m

 Dining Area
 2.75m x 2.81m

 Bedroom 1
 3.77m x 3.55m