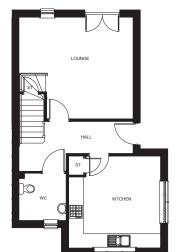

#### 3 Bedroom

This three bedroom detached house is the only one to include a garage as standard - very handy.

 Lounge
 3.24m x 5.09m

 Kitchen
 2.47m x 2.81m

 Dining Area
 2.75m x 2.81m

 Bedroom 1
 3.77m x 3.55m

 Bedroom 2
 3.07m x 3.74m

 Bedroom 3
 2.58m x 3.74m

Please note that the room sizes shown are maximum. Every care has been taken to ensure the accuracy of all dimensions, this does not form part of any contract.