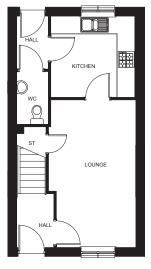

#### THE FENTON

#### 2 Bedroom

The lounge and kitchen areas are all upstairs, so you'll enjoy an open aspect at The Fenton.

views