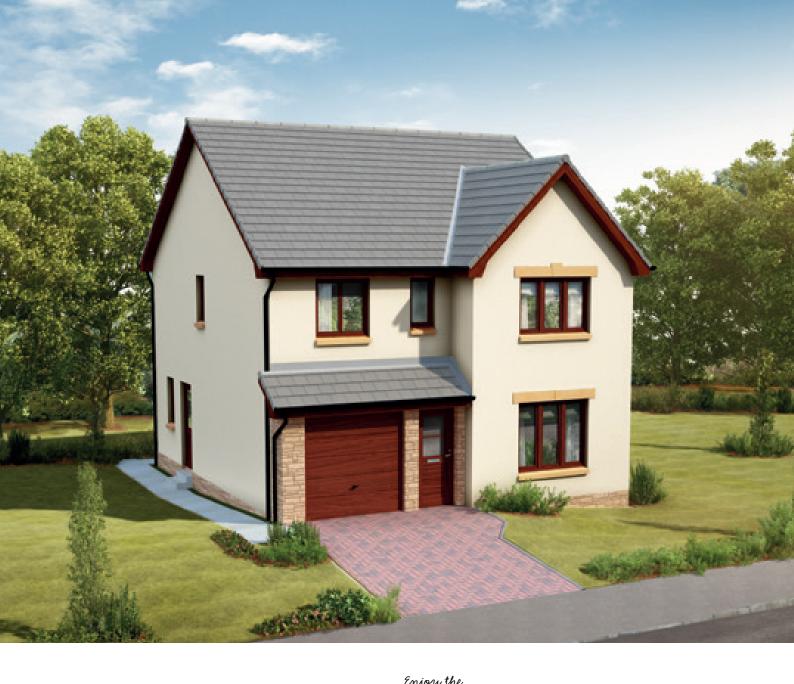

#### THE BELMONT

#### 3 Bedroom

This three bedroom detached house is the only one to include a garage as standard - very handy.

 Lounge
 3.24m x 5.09m

 Kitchen
 2.47m x 2.81m

 Dining Area
 2.75m x 2.81m

 Bedroom 1
 3.77m x 3.55m

 Bedroom 2
 3.07m x 3.74m

 Bedroom 3
 2.58m x 3.74m

Please note that the room sizes shown are maximum. Every care has been taken to ensure the accuracy of all dimensions, this does not form part of any contract.