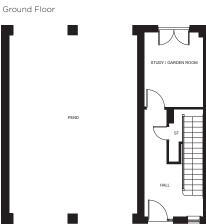

#### THE DENHOLM

#### 3 Bedroom

The only house at Hopefield Green with two sets of windows in both the kitchen and master bedroom.

 Lounge
 4.85m x 4.31m

 Kitchen
 3.90m x 3.90m

 Bedroom 1
 3.90m x 3.90m

 Bedroom 2
 2.46m x 3.94m

 Bedroom 3
 2.25m x 2.28m

Ground Floor