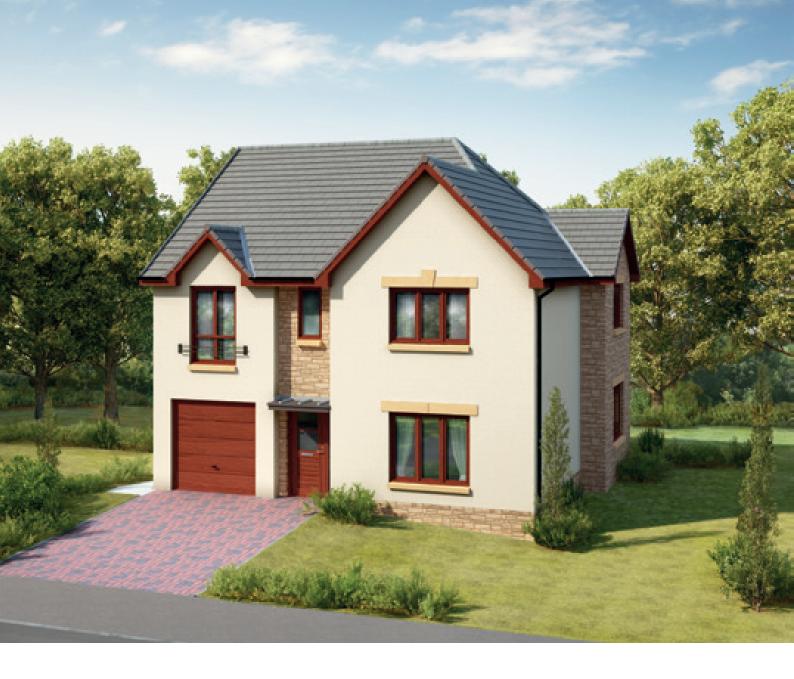

#### THE BELMONT

#### 3 Bedroom

This three bedroom detached house is the only one to include a garage as standard - very handy.

 Lounge
 3.24m x 5.09m

 Kitchen
 2.47m x 2.81m

 Dining Area
 2.75m x 2.81m

 Bedroom 1
 3.77m x 3.55m