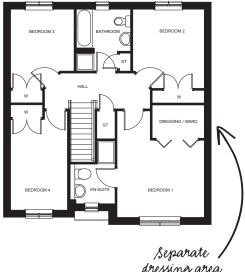

#### THE CANTERBURY

#### 4 Bedroom

This house is just perfect for a spot of entertaining, with an open plan kitchen and family room.

Lounge 3.81m x 5.18m Kitchen 3.96m x 2.70m 2.80m x 3.81m Family Room 3.81m x 3.37m Bedroom 1 3.12m x 3.46m Bedroom 2 2.77m x 2.70m Bedroom 3 Bedroom 4 2.48m x 3.97m

First Floor

dressing area