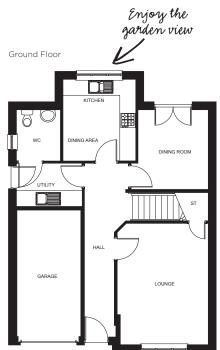

#### THE BELMONT

#### 3 Bedroom

This three bedroom detached house is the only one to include a garage as standard - very handy.

 Lounge
 3.24m x 5.09m

 Kitchen
 2.47m x 2.81m

 Dining Area
 2.75m x 2.81m

 Bedroom 1
 3.77m x 3.55m

 Bedroom 2
 3.07m x 3.74m

 Bedroom 3
 2.58m x 3.74m

Please note that the room sizes shown are maximum. Every care has been taken to ensure the accuracy of all dimensions, this does not form part of any contract.