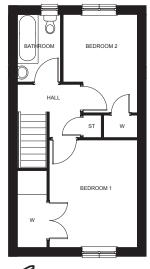

#### **THE ALBURY**

#### 3 Bedroom

The Albury comes in a choice of styles and layouts, so you can pick the house that suits you best.

Lounge 4.85m x 4.57m Kitchen 2.21m x 3.93m Bedroom 1 2.73m x 4.04m Bedroom 2 2.44m x 3.21m Bedroom 3 2.32m x 2.28m