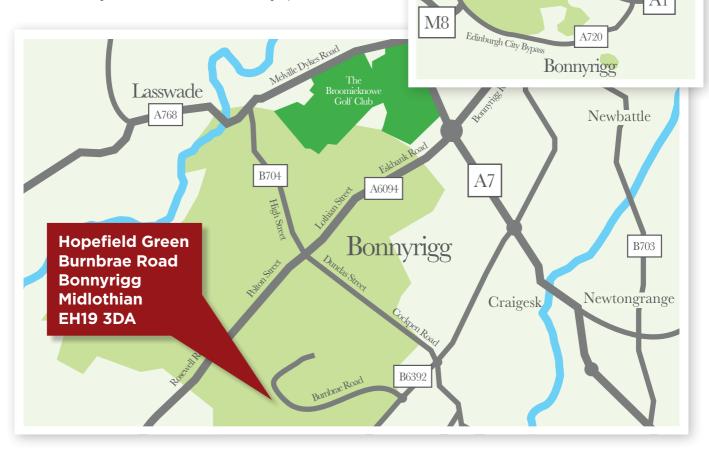

# FINDING THE PERFECT LOCATION...

It's great when the space outside your home is as exciting as the space inside. At Grange Estates new development, Hopefield Green in Bonnyrigg, you can have the best of both worlds – fantastic surroundings, plus everything you could want in a home.

If you're looking for that perfect balance of unspoilt countryside and the convenience of a 20 minute commute into Edinburgh, you'll find it here. Plus, there's a wide choice of local stores and supermarkets, a leisure centre and a good primary school.