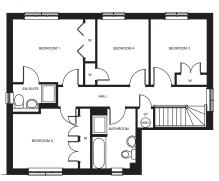

#### THE BELMONT

#### 3 Bedroom

This three bedroom detached house is the only one to include a garage as standard - very handy.

 Lounge
 3.24m x 5.09m

 Kitchen
 2.47m x 2.81m

 Dining Area
 2.75m x 2.81m

 Bedroom 1
 3.77m x 3.55m

 Bedroom 2
 3.07m x 3.74m

 Bedroom 3
 2.58m x 3.74m

Please note that the room sizes shown are maximum. Every care has been taken to ensure the accuracy of all dimensions, this does not form part of any contract.