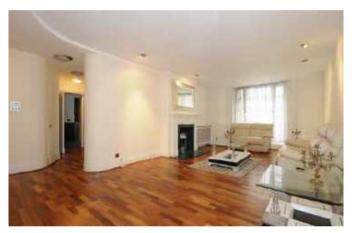

# Reception 32'6 x 12'4 (9.91m x 3.76m)

T.V and phone points, sash window to front and side aspect, down lights, three double radiators, storage cupboard and wooden floor.