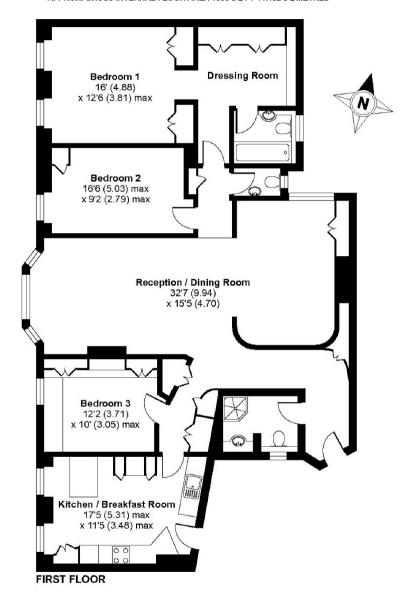

#### Berkeley Court, Marylebone Road, London, NW1

APPROX. GROSS INTERNAL FLOOR AREA 1588 SQ FT 147.52 SQ METRES

Whilst every attempt has been made to ensure the securacy of the floor plan contained here, measurements of doors, windows and rooms are approximate and no responsibility is taken for any error, ornission or misstatement. These plans are for representation purposes only as defined by RIGS Code of Measuring Practice and should be used as such by any prospective purchaser. Specifically no guarantee is given on the total square flootage of the property if quoted on this plan. Any figure given is for initial guidence only and should not be relied or as a basis of valuation.