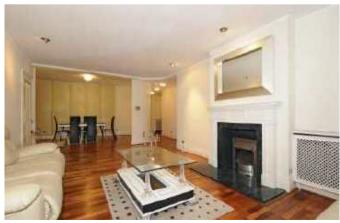

# Reception 32'6 x 12'4 (9.91m x 3.76m)

T.V and phone points, sash window to front and side aspect, down lights, three double radiators, storage cupboard and wooden floor.