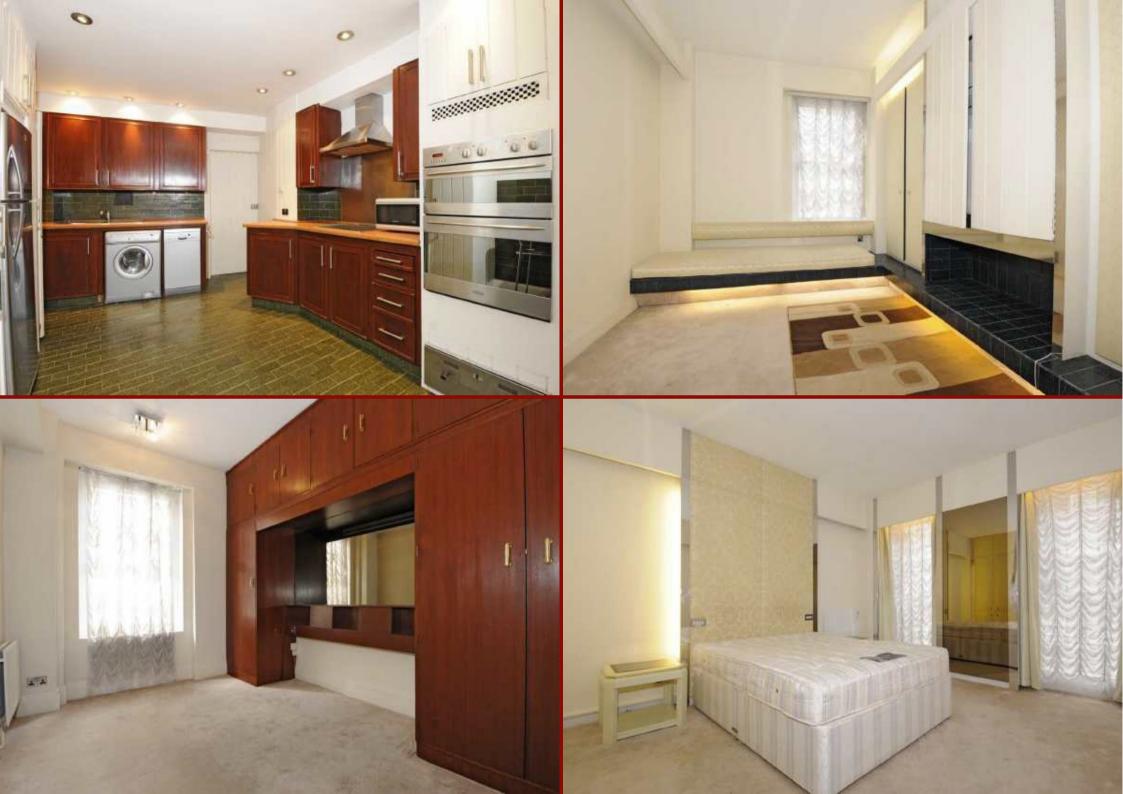

#### Kitchen 20' x 11'6 (6.10m x 3.51m)

Integrated electric oven and hob with up and over extractor fan, radiator, selection of wall and base units, T.V point, two sash windows to front aspect, sink with mixer tap and drainer, down-lights, plumbing for washing machine and dishwasher.

#### Bedroom 16'6 x 14'1 (5.03m x 4.29m)

Fitted wardrobes, T.V and phone points, radiator and two sash windows to front aspect.

Bedroom 16'6 x 9'1 (5.03m x 2.77m) Fitted wardrobe, sash window to front aspect, T.V and phone points.

#### Bedroom 12'8 x 10'1 (3.86m x 3.07m)

Double radiator, fitted wardrobes, radiator sash window to front aspect, T.V and phone point.

# Bathroom 7'11 x 6'5 (2.41m x 1.96m)

Tiled walls and floor, heated towel rail, bath with mixer tap and overhead shower, wash basin with mixer tap and W.C.