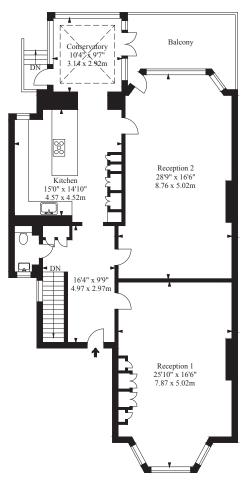

### HAMILTON TERRACE ST. JOHN'S WOOD, NW8

A rare opportunity to acquire this elegant 4 bedroom family sized duplex apartment situated on the Western side of St. John's Wood's premier residential Boulevard. Arranged over ground and raised ground floor, this bright, spacious and airy property benefits from a delightful and private 85' South West facing rear garden.

#### **ACCOMMODATION**

Master Bedroom with En-suite Bathroom & Dressing Room, 3 further Bedrooms (2 en-suite), Family Bathroom, 2 large Reception Rooms, Kitchen Breakfast Room, Conservatory/Dining Room, Guest W.C. Utility Room, Conservatory/Garden Games Room

#### **Hamilton Terrace**

Approx. Gross Internal Area 3290 Ft <sup>2</sup> - 305.68 M <sup>2</sup>

**Raised Ground Floor** 

**Lower Ground Floor**