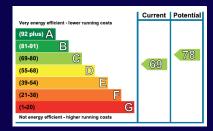

#### **Hamilton Terrace**

Approx. Gross Internal Area 3290 Ft <sup>2</sup> - 305.68 M <sup>2</sup>

**Raised Ground Floor** 

**Lower Ground Floor**