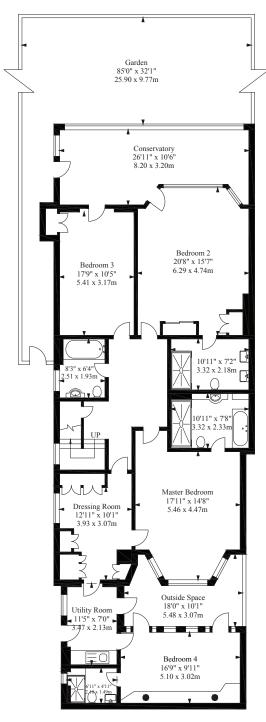

### HAMILTON TERRACE ST. JOHN'S WOOD, NW8

A rare opportunity to acquire this elegant 4 bedroom family sized duplex apartment situated on the Western side of St. John's Wood's premier residential Boulevard. Arranged over ground and raised ground floor, this bright, spacious and airy property benefits from a delightful and private 85' South West facing rear garden.

#### **ACCOMMODATION**

Master Bedroom with En-suite Bathroom & Dressing Room, 3 further Bedrooms (2 en-suite), Family Bathroom, 2 large Reception Rooms, Kitchen Breakfast Room, Conservatory/Dining Room, Guest W.C. Utility Room, Conservatory/Garden Games Room

#### **Hamilton Terrace**

Approx. Gross Internal Area 3290 Ft <sup>2</sup> - 305.68 M <sup>2</sup>

**Raised Ground Floor** 

**Lower Ground Floor**