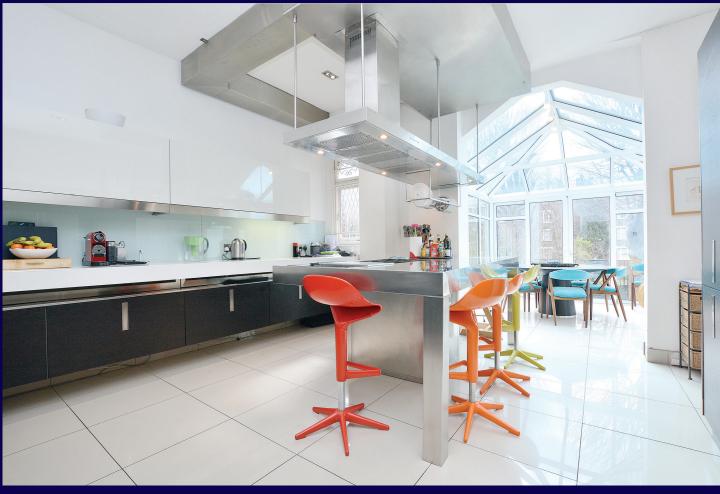

#### **ACCOMMODATION**

Master Bedroom with En-suite Bathroom & Dressing Room, 3 further Bedrooms (2 en-suite), Family Bathroom, 2 large Reception Rooms, Kitchen Breakfast Room, Conservatory/Dining Room, Guest W.C. Utility Room, Conservatory/Garden Games Room

#### **AMENITIES**

85' South West facing private rear garden and balcony.